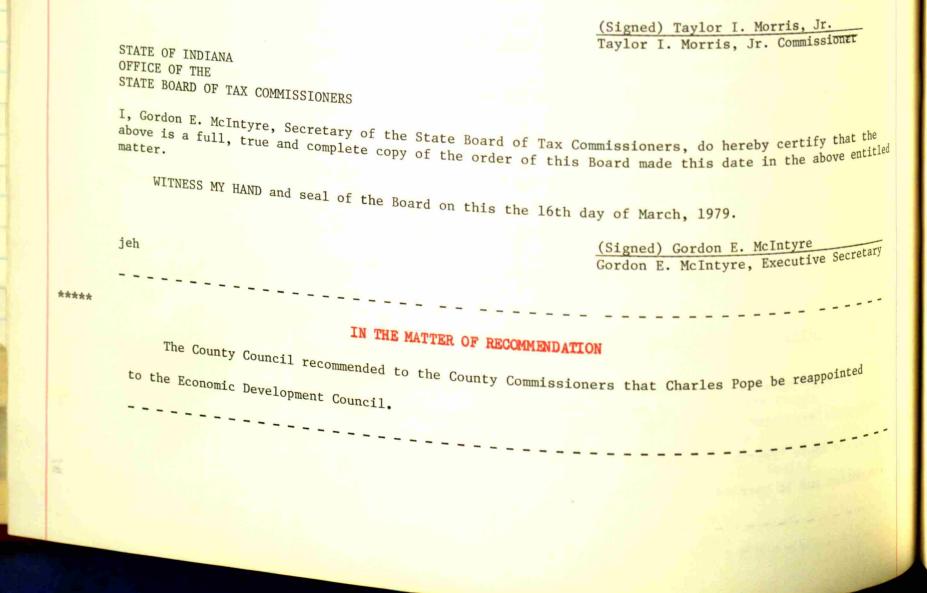

| 790320                           |             |
| A petition having been fi<br>of additional appropriati | led by the<br>ons, this m | proper legal officers<br>matter having been set                    | of the above named for hearing on $2-2$           | taxing unit in<br>7-79, a report | the mattter |

of the facts having been carefully considered, this Board does now take the following action thereon:

APPROVED:

County General Fund

#### \$30,338.00

Reference is made to the appropriation ordinance or resolution of the proper appropriating officials of said taxing unit, adopted: 2-6-70.

STATE BOARD OF TAX COMMISSIONERS

The minutes

Carl Nasi

Deeting or April

unanimousiv,

\*\*\*\*\*\*\*\*\*\*\*

Donovan Kubinism

Kilbur New 1

Richard Turn :-



indiana, that for th onay presidently approximation of the second second

144 101114 25-124

and Payroll R3,

1 married

band = County County

Re. 7.80320

e named caring mit it to on 2-27-7%, a report ht é doces now take the film

## APRIL 3, 1979

The Hendricks County Council met in the Commissioners' Room at the Court House on April 3, 1979 Th the following in attendance:

> Carl Nash President

Donovan Robinson

Wilbur Newlin

Charles Pope

Patricia J. Noel Hendricks County Auditor

#### IN THE MATTER OF LACK OF QUORUM

Since there was a lack of quorum of officers no business could be conducted. A called meeting was cheduled for Monday evening, April 9, 1979 at 7:00 P.M. for this purpose.

There being no business presented the meeting adjourned.

**TTEST**:

President - Council

The