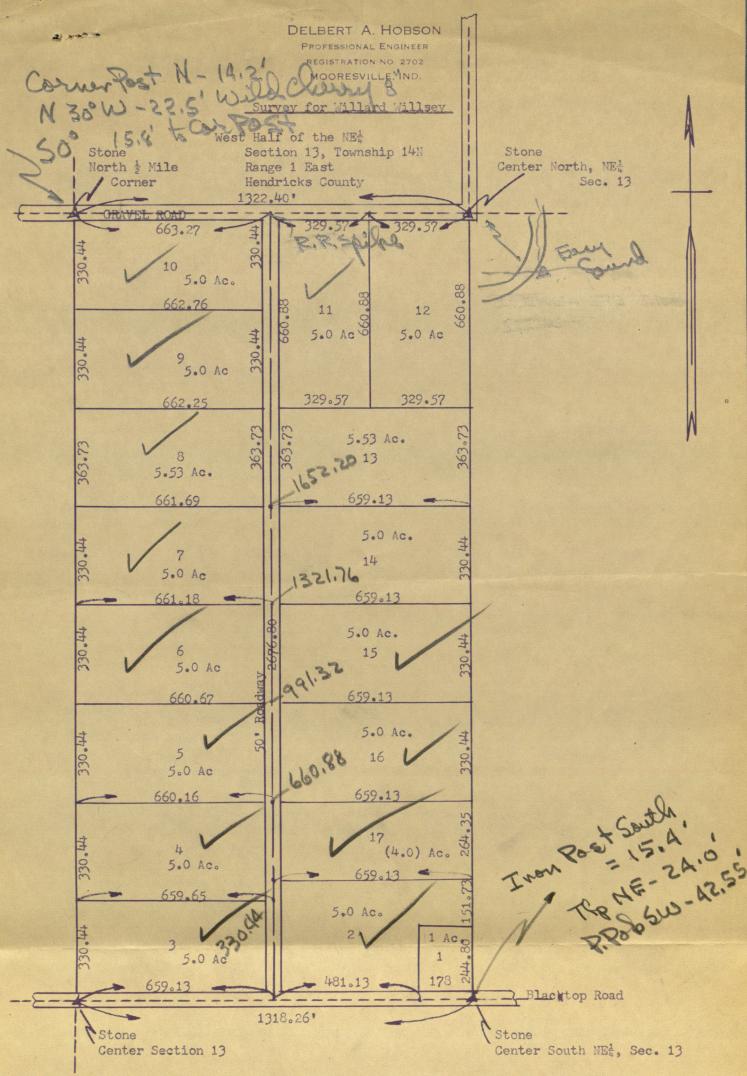

W2NE413-14-1E WILLSEY 1371

Scale 1"=300'

Plat showing layout of the west half of the northeast quarter of Section 13, Township 14 North, range 1 east, in Hendricks County, Indiana

for Willard Willsey

Delbert A. Hobson

Beginning at the center of section thirteen (13), township and range aforesaid, run thence easterly on the south line of said west half a distance of six hundred

deflect 87 degrees and 51 minutes left and run northerly a distance of nine hundred ninety one and thirty-two hundreths (991.32) feet to the southeast corner of the following described tract:

From said southeast corner continue thence northerly in the center of a fifty foot (50.0) road a distance of three hundred thirty and forty-four (330.44) hundreths feet;

run thence westerly and parallel to the south line of said west half a distance of six hundred sixty one and eighteen hundreths (661.18) feet to the west line of said west half;

southerly on said west line a distance of three hundred thirty and forty-four hundreths (330,44) feet to the southwest corner of this tract and nine hundred ninety one and thirty-two hundreths (991.32) feet north of a stone in the center of a blacktop road at the center of section thirteen (13);

run thence easterly and parallel to the south line of said west half a distance of six hundred sixty and sixty-seven hundreths (660.67) feet to the southeast corner and the place of beginning, containing five (5.00) acres, more or less, and subject to twenty five (25.00) feet of even width across the entire east side thereof to be used for a roadway, and subject to all other legal right-of-way and easements.