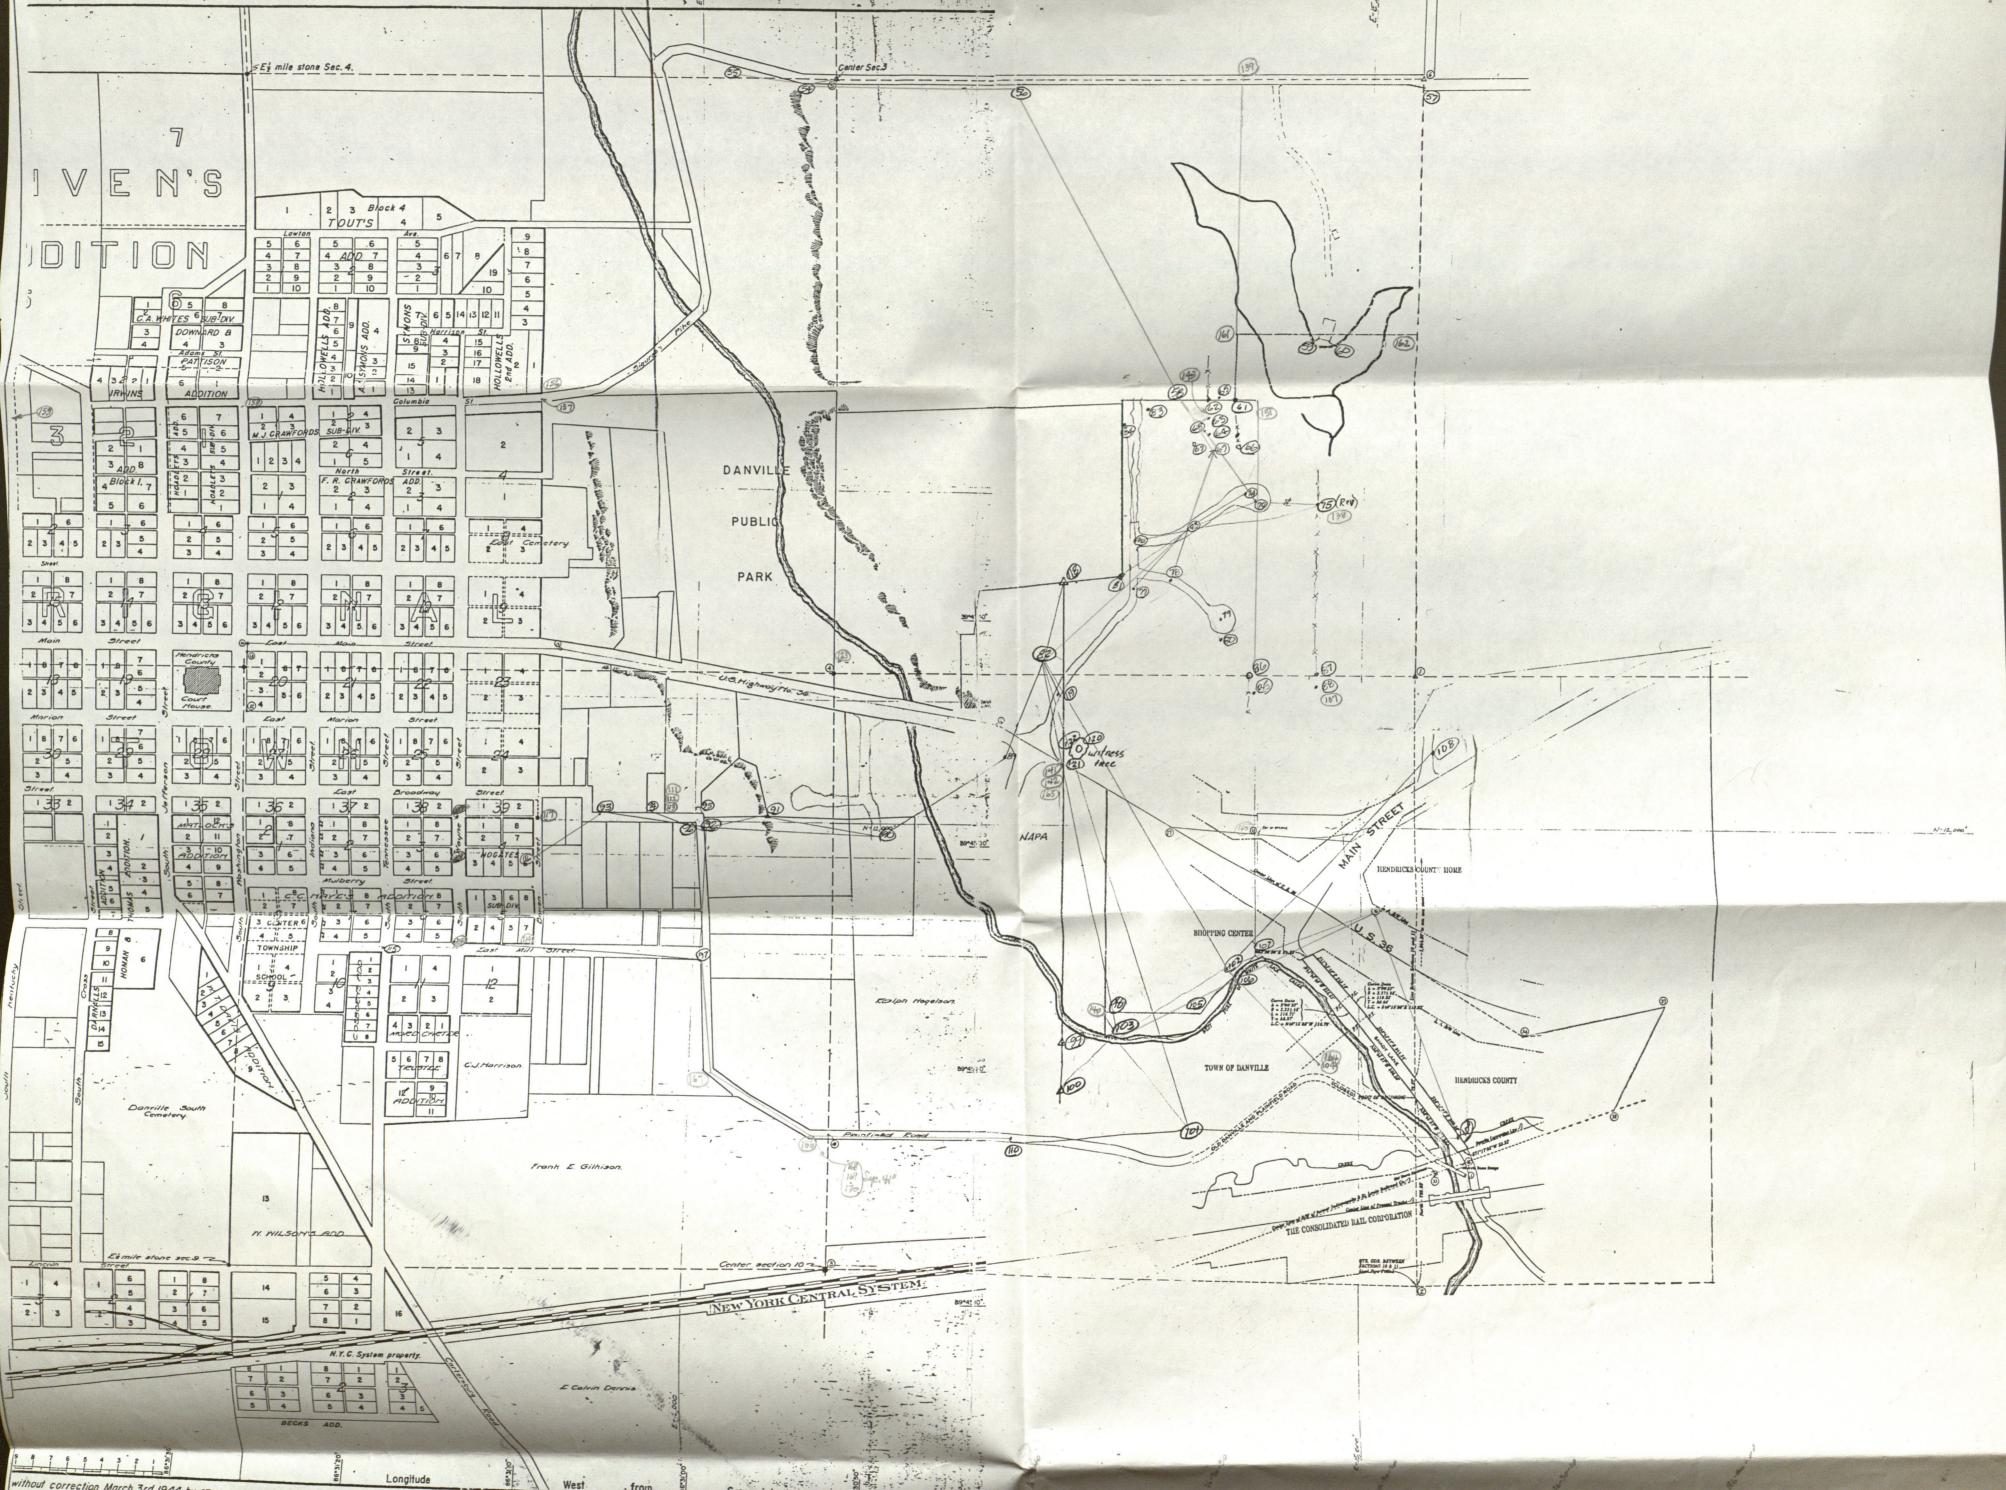

2, 3, 10, & 11-15-1W County Home Land

- Contractor

6.00 feet to the POINT OF t to the right of way of Sycc asements of record. 1, 215 01

i

Conde. If the NE con Sec. 10 with my Malgellon GPS, 39° 45'36".8 N. 86° 30' 17".2 W.

# Oxford Pendaflex STOCK No. 7521/3

.

MADE IN U.S.A.

NORTH LINE E 1/2 SW 1/4

That portion of the West 1 West of the Second Pr

Considering the East line degrees 00 minutes 00

Commencing at a Hendr of said Southwest Quart line of said Southwest ( POINT OF BEGINNING; th said North line 236.75 referred to as "rebar") line of the West Half of East parallel with said Ea seconds West parallel wit minutes 00 seconds We BEGINNING, containing 2. Lane and any other leg

In accordance with 865 declared regarding the as a result of the ava possession, clarity or o properties, and the the measurements for this accordance with the 14

The purpose of this s Board of Commissione determined by the cli Hospital Senior Center survey includes, but is property and the adj Hendricks County Sur the subject parcel by evidence found as sh

The section corners Township 15 North, R Hendricks County Su iron pipe was found ties. The location of found per reference monument was found West Half of the Sou rebar was found at

The north line of the of way of Sycamore width is unknown at and monumented wit of the East line of Hendricks Communil

No overlaps or gap See the survey plo N89° 37'18"E 1319.67

Considering the East line of the West Half of said Southwest Quarter as bearing South 00 degrees 00 minutes 00 seconds East with all bearings contained herein being relative thereto.

Commencing at a Hendricks County Surveyor's Monument found marking the Northwest corner of said Southwest Quarter; thence North 89 degrees 37 minutes 18 seconds East along the North line of said Southwest Quarter 1002.92 feet to a MAG nail with "LS29800001" tag set at the POINT OF BEGINNING; thence continue North 89 degrees 37 minutes 18 seconds East along said North line 236.75 feet to a 5/8 inch rebar with "BANNING ENG LS29800001" cap (herein referred to as "rebar") set at a point being 80.00 feet westerly of and perpendicular to the East line of the West Half of said Southwest Quarter; thence South 00 degrees 00 minutes 00 seconds East parallel with said East line 466.00 feet to a rebar set; thence South 89 degrees 37 minutes 18 seconds West parallel with said North line 236.75 *feet* to a rebar set; thence North 00 degrees 00 minutes 00 seconds West parallel with said East line 456.00 feet to the POINT OF BEGINNING, containing 2.533 acres, more or less, subject to the right of way of Sycamore Lane and any other legal highways, rights of way, and easements of record.

The section corners used to perform this survey were the corners of the Southwest Quarter of Section 2, Township 15 North, Range 1 West. The Northwest corner of the Southwest Quarter was marked by a Hendricks County Surveyor's Monument found on the pavement surface per reference ties. A 1-1/2 inch iron pipe was found at the Northeast corner of the Southwest Quarter at ground surface per reference ties. The location of the Southeast corner was computed and found based on existing reference marks found per reference ties. At the Southwest corner, a stone was found with a cut "+" mark. The monument was found at ground surface per reference ties. The Northeast and Southeast corners of the West Half of the Southwest Quarter were calculated and established by aliquot subdivision. A 5/8 inch rebar was found at said Northeast corner in good condition. The origin of this monument is unknown.

The north line of the subject parcel is the north line of the Southwest Quarter Section, subject to the right of way of Sycamore Lane. No dedication of right of way was found for Sycamore Lane and its true width is unknown at this time. The east, south, and west lines of the parcel are as determined, described, and monumented with this survey. The east line of the parcel was established at a point 80.00 feet west of the East line of the West Half of the Southwest Quarter at the request of the client to allow for future Hendricks Community Hospital access to said Sycamore Lane.