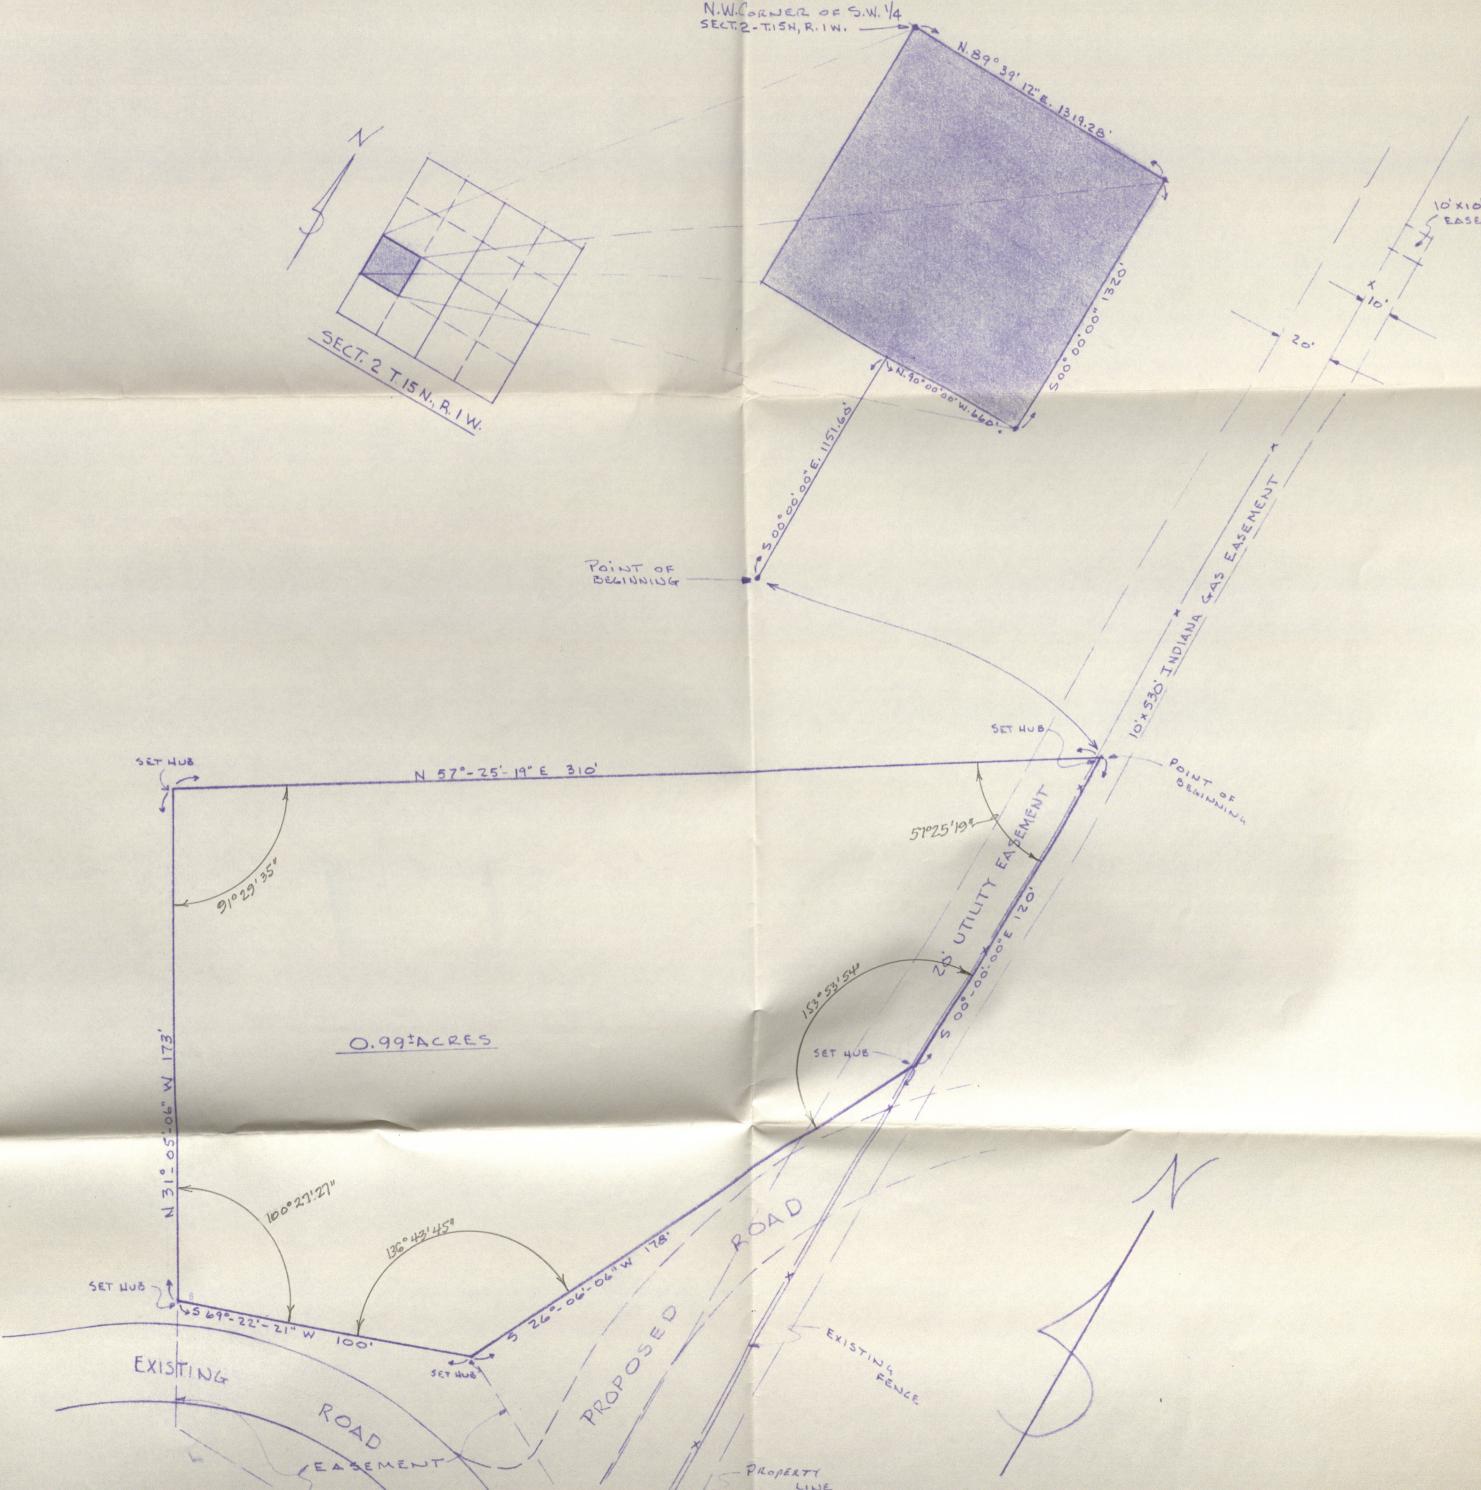

No overlaps or gap See the survey plo N89° 37'18"E 1319.67

### NORTH LINE E 1/2 SW 1/4

Considering the East line of the West Half of said Southwest Quarter as bearing South 00 degrees 00 minutes 00 seconds East with all bearings contained herein being relative thereto.

Commencing at a Hendricks County Surveyor's Monument found marking the Northwest corner of said Southwest Quarter; thence North 89 degrees 37 minutes 18 seconds East along the North line of said Southwest Quarter 1002.92 feet to a MAG nail with "LS29800001" tag set at the POINT OF BEGINNING; thence continue North 89 degrees 37 minutes 18 seconds East along said North line 236.75 feet to a 5/8 inch rebar with "BANNING ENG LS29800001" cap (herein referred to as "rebar") set at a point being 80.00 feet westerly of and perpendicular to the East line of the West Half of said Southwest Quarter; thence South 00 degrees 00 minutes 00 seconds East parallel with said East line 466.00 feet to a rebar set; thence South 89 degrees 37 minutes 18 seconds West parallel with said North line 236.75 *feet* to a rebar set; thence North 00 degrees 00 minutes 00 seconds West parallel with said East line 456.00 feet to the POINT OF BEGINNING, containing 2.533 acres, more or less, subject to the right of way of Sycamore Lane and any other legal highways, rights of way, and easements of record.

The north line of the subject parcel is the north line of the Southwest Quarter Section, subject to the right of way of Sycamore Lane. No dedication of right of way was found for Sycamore Lane and its true width is unknown at this time. The east, south, and west lines of the parcel are as determined, described, and monumented with this survey. The east line of the parcel was established at a point 80.00 feet west of the East line of the West Half of the Southwest Quarter at the request of the client to allow for future Hendricks Community Hospital access to said Sycamore Lane.