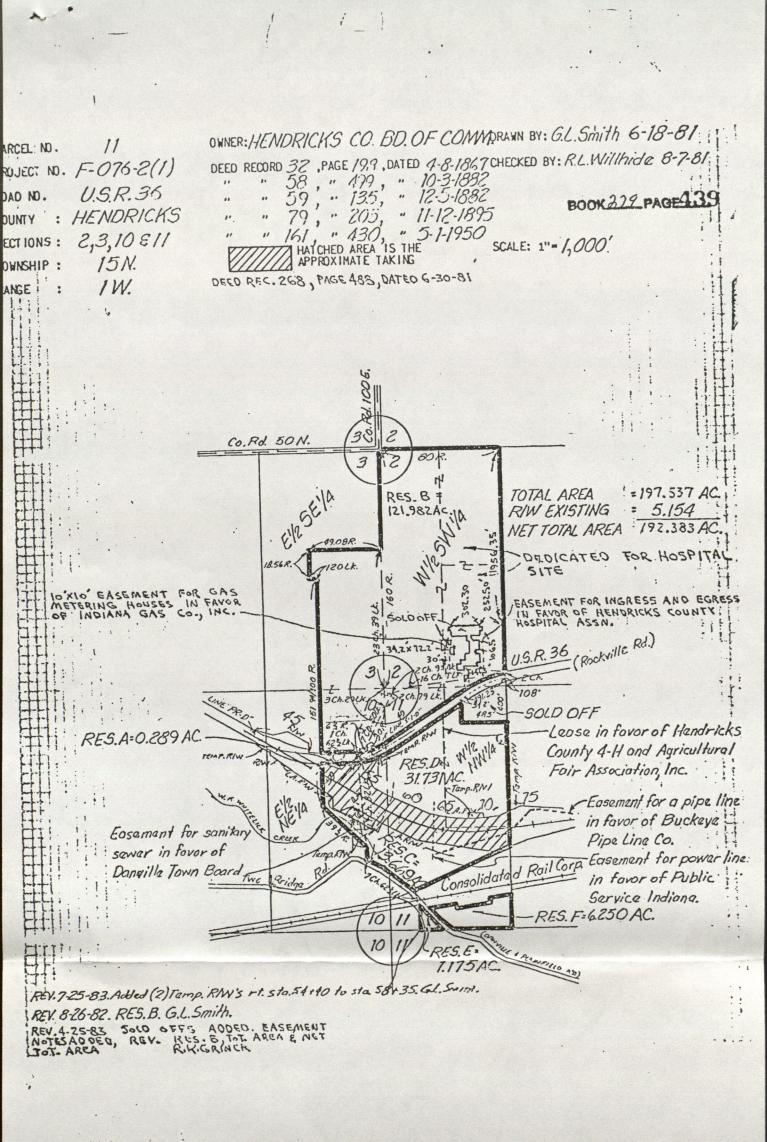

The purpose of this survey was to perform an original boundary survey on a portion of the land of the Board of Commissioner of Hendricks County. The size and configuration of the subject parcelis as determined by the client based on information shown the site plans for the Hendricks Community Hospital Senior Center (Banning Engineering Job \*99-300). Information and data used to perform this survey includes, but is not limited to, the following: the current and plats deeds of record of the subject property and the adjoining properties, section corner reference ties and historical records from the Hendricks County Surveyor's Office, Auditor's maps, a boundary survey of record within the vicinity of the subject parcel by the Parsons, Cunningham and Shartle Engineers, Inc., and monuments and physical evidence found as shown on the plat of the survey.

No overlaps or gaps by deed exist between the subject parcel and the adjoining lands. See the survey plat for any physical evidence of lines of possession.

The subject parcel is a portion of a 20 acre parcel of land dedicated to the Board of Trustees of Hendricks County Hospital for hospital facilities and use. See Miscellaneous Record 57, Pages 4-5 for further information regarding said dedication.