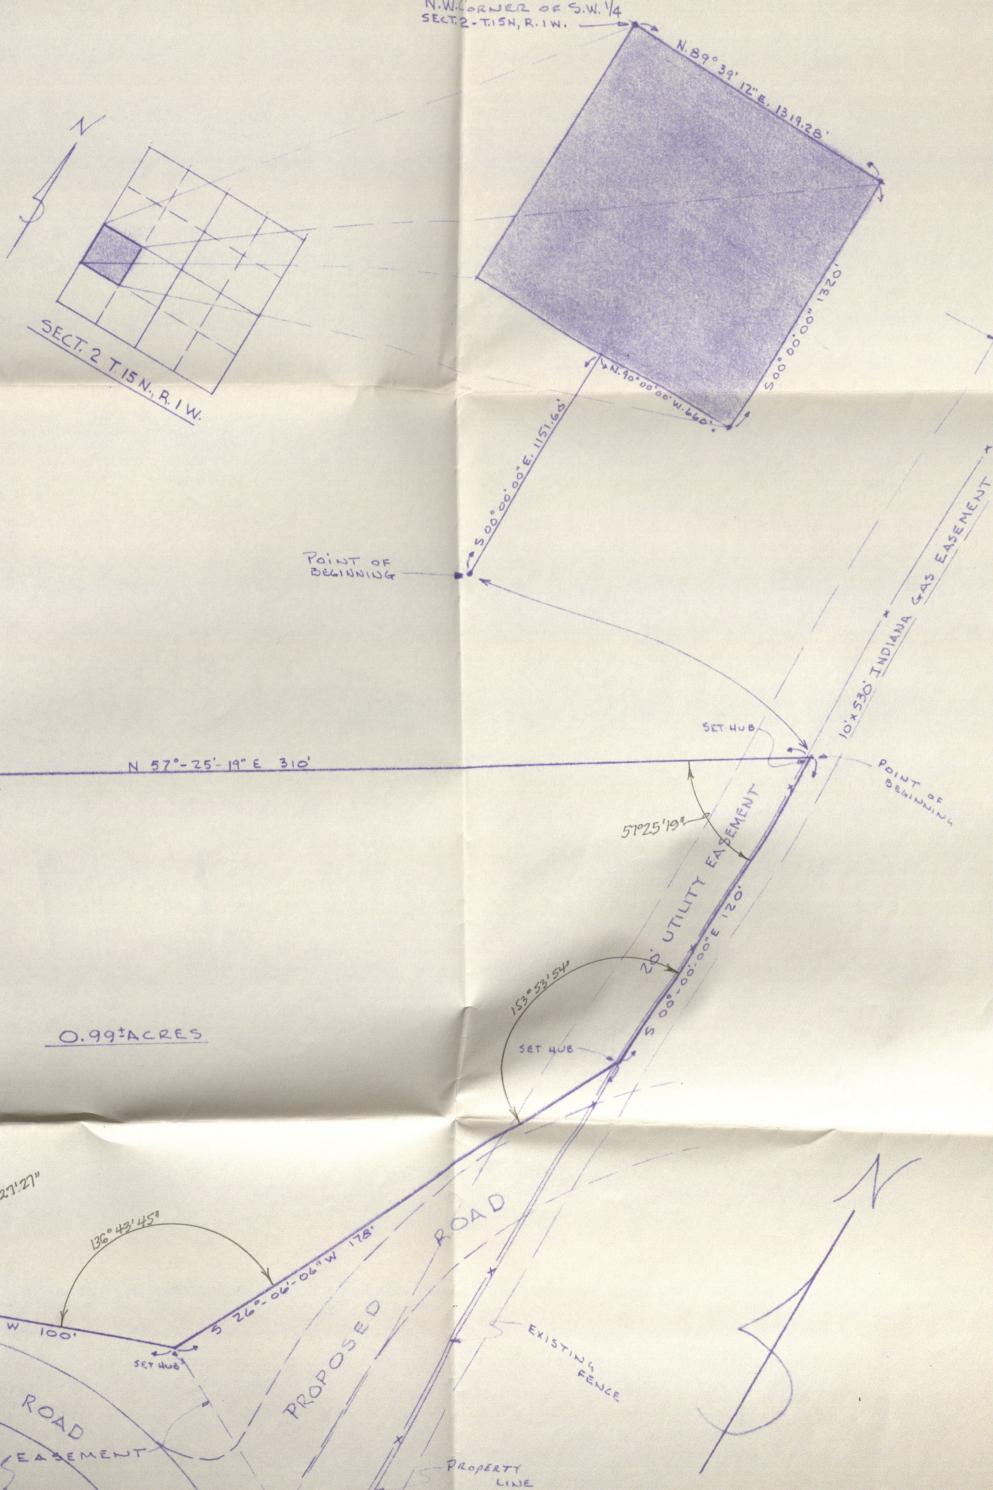

No overlaps or gap See the survey plo N89° 37'18"E 1319.67

### NORTH LINE E 1/2 SW 1/4

#### LAND DESCRIPTION

That portion of the West Half of the Southwest Quarter of Section 2, Township 15 North, Range 1 West of the Second Principal Meridian, Hendricks County, Indiana, described as follows:

Considering the East line of the West Half of said Southwest Quarter as bearing South 00 degrees 00 minutes 00 seconds East with all bearings contained herein being relative thereto.

Commencing at a Hendricks County Surveyor's Monument found marking the Northwest corner of said Southwest Quarter; thence North 89 degrees 37 minutes 18 seconds East along the North line of said Southwest Quarter 1002.92 feet to a MAG nail with "LS29800001" tag set at the POINT OF BEGINNING; thence continue North 89 degrees 37 minutes 18 seconds East along said North line 236.75 feet to a 5/8 inch rebar with "BANNING ENG LS29800001" cap (herein referred to as "rebar") set at a point being 80.00 feet westerly of and perpendicular to the East line of the West Half of said Southwest Quarter; thence South 00 degrees 00 minutes 00 seconds East parallel with said East line 466.00 feet to a rebar set; thence South 89 degrees 37 minutes 18 seconds West parallel with said North line 236.75 *feet* to a rebar set; thence North 00 degrees 00 minutes 00 seconds West parallel with said East line 456.00 feet to the POINT OF BEGINNING, containing 2.533 acres, more or less, subject to the right of way of Sycamore Lane and any other legal highways, rights of way, and easements of record.