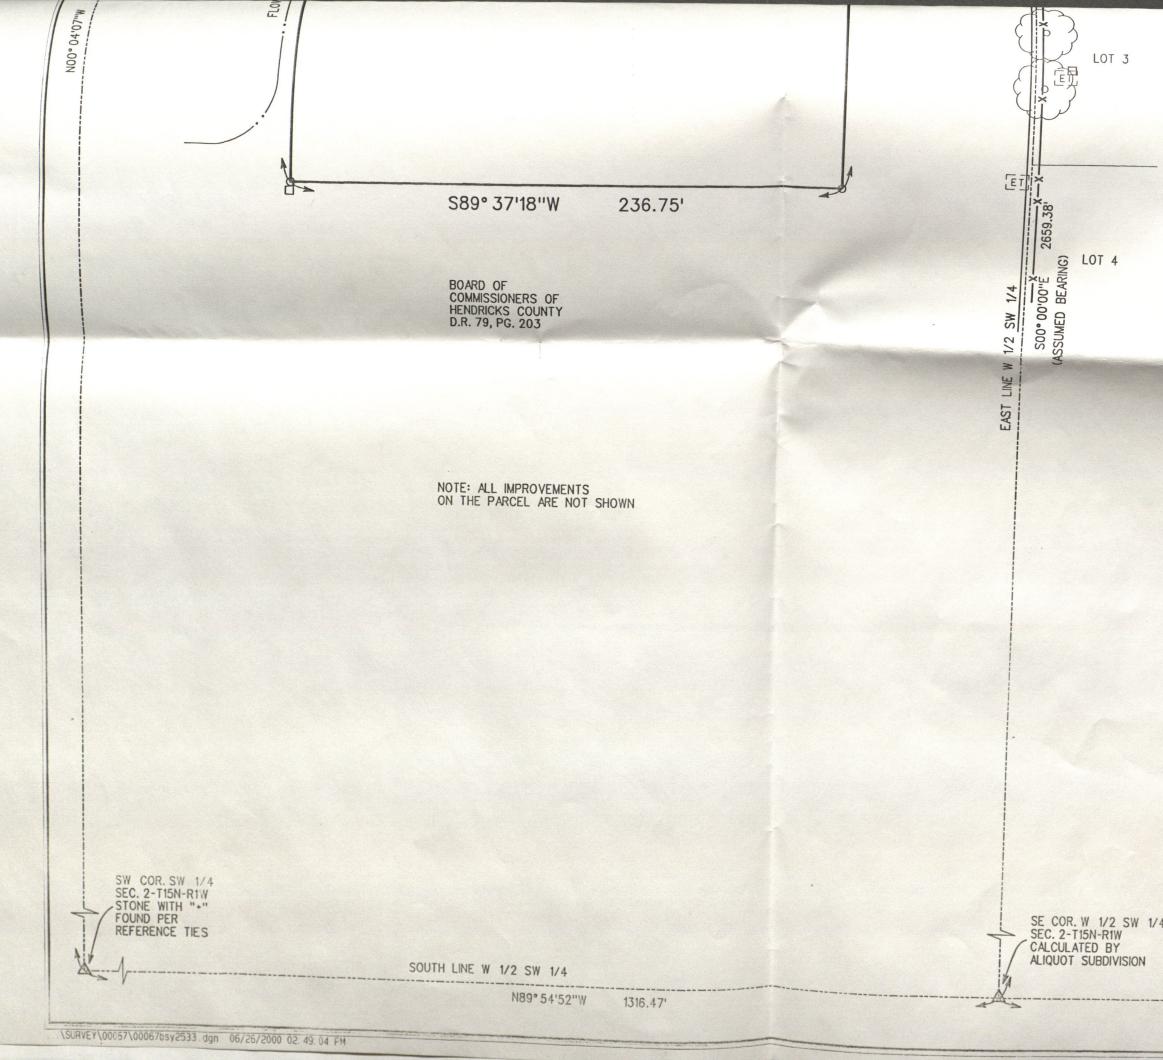

Considering the East line of the West Half of said Southwest Quarter as bearing South 00 degrees 00 minutes 00 seconds East with all bearings contained herein being relative thereto.

Commencing at a Hendricks County Surveyor's Monument found marking the Northwest corner of said Southwest Quarter; thence North 89 degrees 37 minutes 18 seconds East along the North line of said Southwest Quarter 1002.92 feet to a MAG nail with "LS29800001" tag set at the POINT OF BEGINNING; thence continue North 89 degrees 37 minutes 18 seconds East along said North line 236.75 feet to a 5/8 inch rebar with "BANNING ENG LS29800001" cap (herein referred to as "rebar") set at a point being 80.00 feet westerly of and perpendicular to the East line of the West Half of said Southwest Quarter; thence South 00 degrees 00 minutes 00 seconds East parallel with said East line 466.00 feet to a rebar set; thence South 89 degrees 37 minutes 18 seconds West parallel with said North line 236.75 *feet* to a rebar set; thence North 00 degrees 00 minutes 00 seconds West parallel with said East line 456.00 feet to the POINT OF BEGINNING, containing 2.533 acres, more or less, subject to the right of way of Sycamore Lane and any other legal highways, rights of way, and easements of record.

The section corners used to perform this survey were the corners of the Southwest Quarter of Section 2, Township 15 North, Range 1 West. The Northwest corner of the Southwest Quarter was marked by a Hendricks County Surveyor's Monument found on the pavement surface per reference ties. A 1-1/2 inch iron pipe was found at the Northeast corner of the Southwest Quarter at ground surface per reference ties. The location of the Southeast corner was computed and found based on existing reference marks found per reference ties. At the Southwest corner, a stone was found with a cut "+" mark. The monument was found at ground surface per reference ties. The Northeast and Southeast corners of the West Half of the Southwest Quarter were calculated and established by aliquot subdivision. A 5/8 inch rebar was found at said Northeast corner in good condition. The origin of this monument is unknown.

No overlaps or gaps by deed exist between the subject parcel and the adjoining lands. See the survey plat for any physical evidence of lines of possession.

The subject parcel is a portion of a 20 acre parcel of land dedicated to the Board of Trustees of Hendricks County Hospital for hospital facilities and use. See Miscellaneous Record 57, Pages 4-5 for further information regarding said dedication.