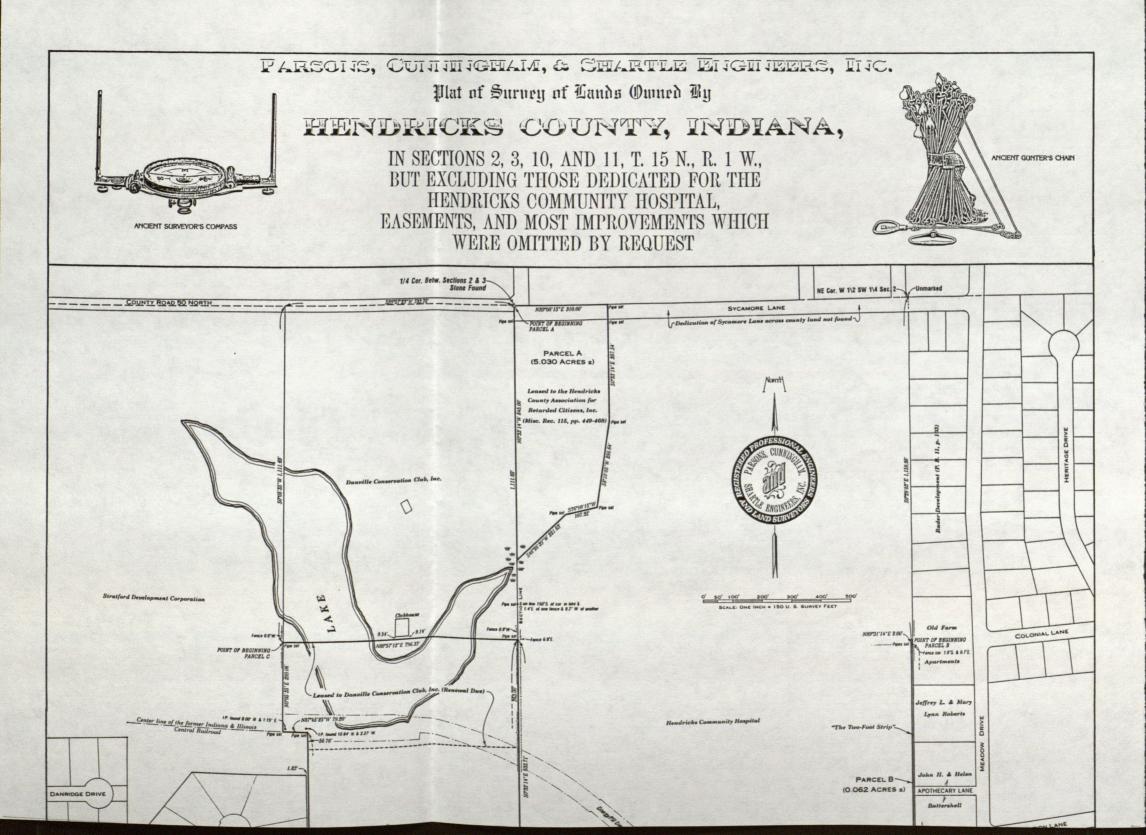

The purpose of this survey was to perform an original boundary survey on a portion of the land of the Board of Commissioner of Hendricks County. The size and configuration of the subject parcelis as determined by the client based on information shown the site plans for the Hendricks Community Hospital Senior Center (Banning Engineering Job \*99-300). Information and data used to perform this survey includes, but is not limited to, the following: the current and plats deeds of record of the subject property and the adjoining properties, section corner reference ties and historical records from the Hendricks County Surveyor's Office, Auditor's maps, a boundary survey of record within the vicinity of the subject parcel by the Parsons, Cunningham and Shartle Engineers, Inc., and monuments and physical evidence found as shown on the plat of the survey.

The section corners used to perform this survey were the corners of the Southwest Quarter of Section 2, Township 15 North, Range 1 West. The Northwest corner of the Southwest Quarter was marked by a Hendricks County Surveyor's Monument found on the pavement surface per reference ties. A 1-1/2 inch iron pipe was found at the Northeast corner of the Southwest Quarter at ground surface per reference ties. The location of the Southeast corner was computed and found based on existing reference marks found per reference ties. At the Southwest corner, a stone was found with a cut "+" mark. The monument was found at ground surface per reference ties. The Northeast and Southeast corners of the West Half of the Southwest Quarter were calculated and established by aliquot subdivision. A 5/8 inch rebar was found at said Northeast corner in good condition. The origin of this monument is unknown.

The north line of the subject parcel is the north line of the Southwest Quarter Section, subject to the right of way of Sycamore Lane. No dedication of right of way was found for Sycamore Lane and its true width is unknown at this time. The east, south, and west lines of the parcel are as determined, described, and monumented with this survey. The east line of the parcel was established at a point 80.00 feet west of the East line of the West Half of the Southwest Quarter at the request of the client to allow for future Hendricks Community Hospital access to said Sycamore Lane.