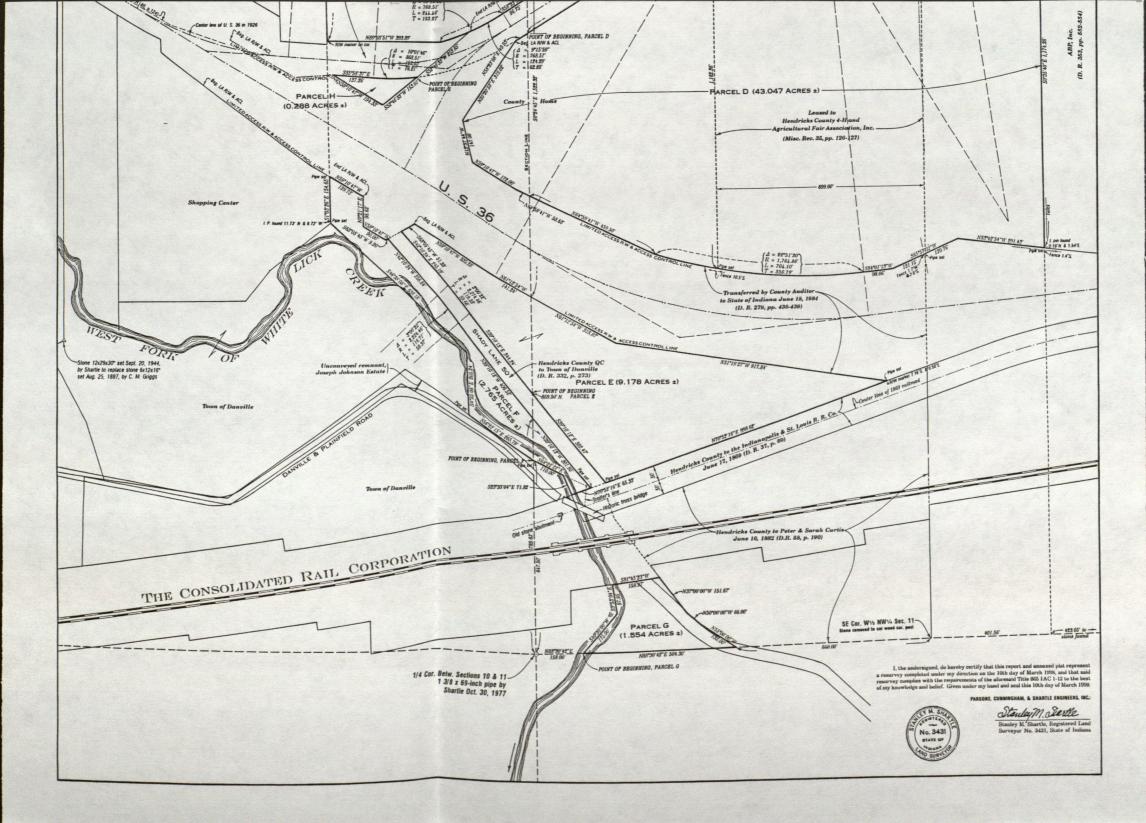

The purpose of this survey was to perform an original boundary survey on a portion of the land of the Board of Commissioner of Hendricks County. The size and configuration of the subject parcelis as determined by the client based on information shown the site plans for the Hendricks Community Hospital Senior Center (Banning Engineering Job \*99-300). Information and data used to perform this survey includes, but is not limited to, the following: the current and plats deeds of record of the subject property and the adjoining properties, section corner reference ties and historical records from the Hendricks County Surveyor's Office, Auditor's maps, a boundary survey of record within the vicinity of the subject parcel by the Parsons, Cunningham and Shartle Engineers, Inc., and monuments and physical evidence found as shown on the plat of the survey.

The section corners used to perform this survey were the corners of the Southwest Quarter of Section 2, Township 15 North, Range 1 West. The Northwest corner of the Southwest Quarter was marked by a Hendricks County Surveyor's Monument found on the pavement surface per reference ties. A 1-1/2 inch iron pipe was found at the Northeast corner of the Southwest Quarter at ground surface per reference ties. The location of the Southeast corner was computed and found based on existing reference marks found per reference ties. At the Southwest corner, a stone was found with a cut "+" mark. The monument was found at ground surface per reference ties. The Northeast and Southeast corners of the West Half of the Southwest Quarter were calculated and established by aliquot subdivision. A 5/8 inch rebar was found at said Northeast corner in good condition. The origin of this monument is unknown.

The north line of the subject parcel is the north line of the Southwest Quarter Section, subject to the right of way of Sycamore Lane. No dedication of right of way was found for Sycamore Lane and its true width is unknown at this time. The east, south, and west lines of the parcel are as determined, described, and monumented with this survey. The east line of the parcel was established at a point 80.00 feet west of the East line of the West Half of the Southwest Quarter at the request of the client to allow for future Hendricks Community Hospital access to said Sycamore Lane.