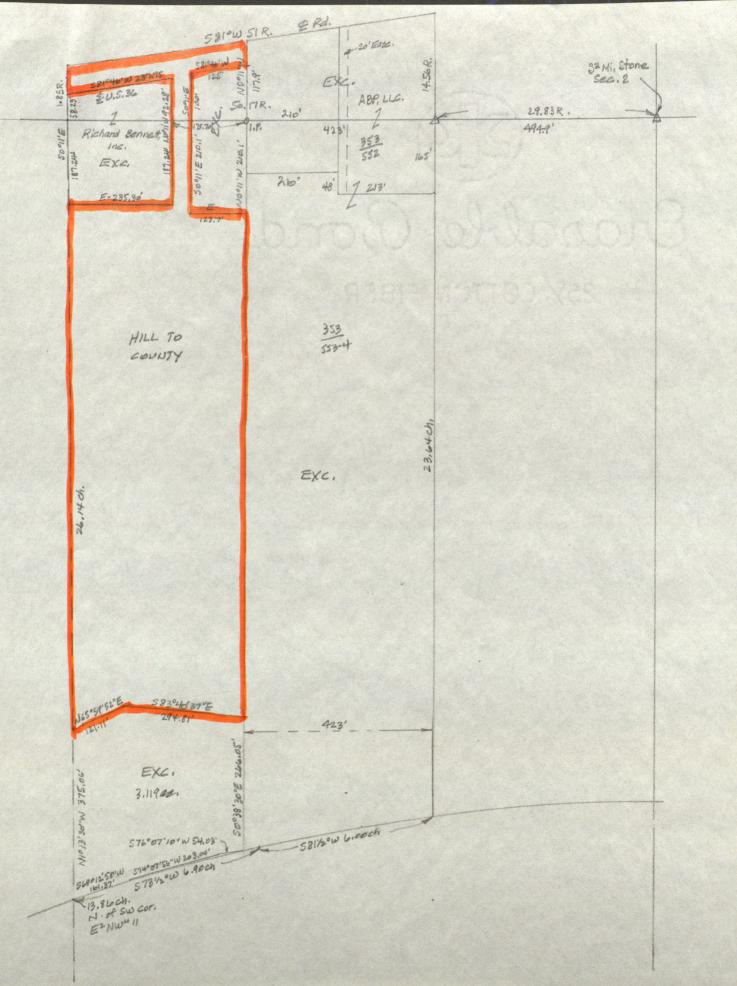

2, 3, 10, & 11-15-1W County Home Land

- Contractor

6.00 feet to the POINT OF t to the right of way of Sycc asements of record. 1, 215 01

i

Conde. If the NE con Sec. 10 with my Malgellon GPS, 39° 45'36".8 N. 86° 30' 17".2 W.