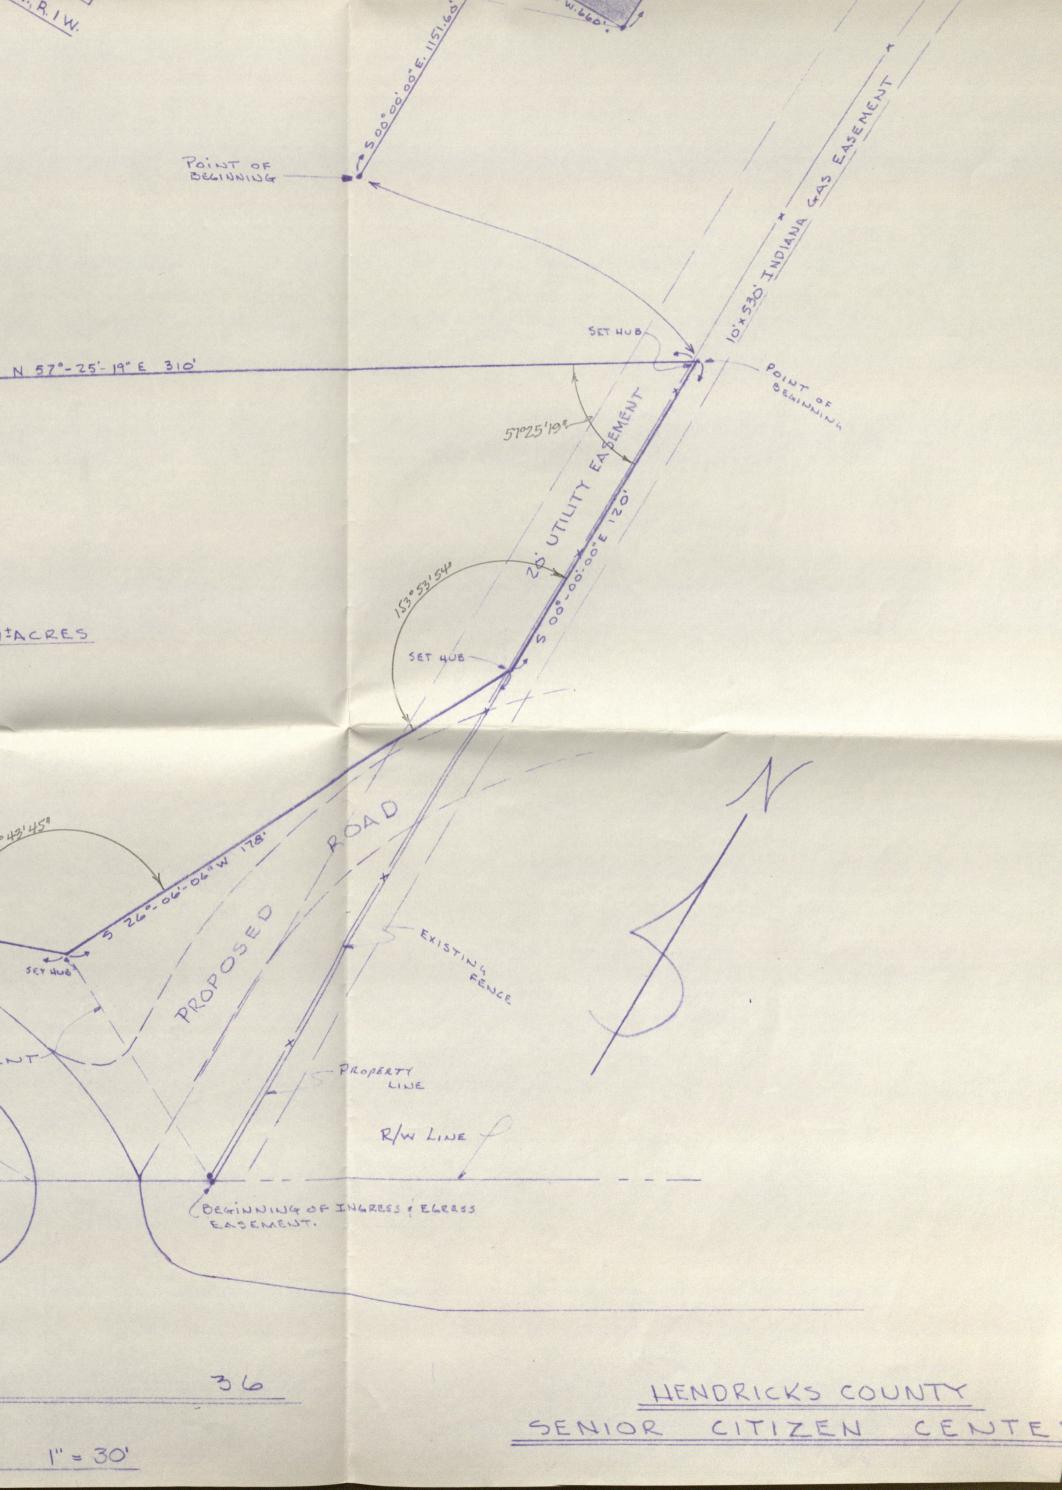

The north line of the subject parcel is the north line of the Southwest Quarter Section, subject to the right of way of Sycamore Lane. No dedication of right of way was found for Sycamore Lane and its true width is unknown at this time. The east, south, and west lines of the parcel are as determined, described, and monumented with this survey. The east line of the parcel was established at a point 80.00 feet west of the East line of the West Half of the Southwest Quarter at the request of the client to allow for future Hendricks Community Hospital access to said Sycamore Lane.