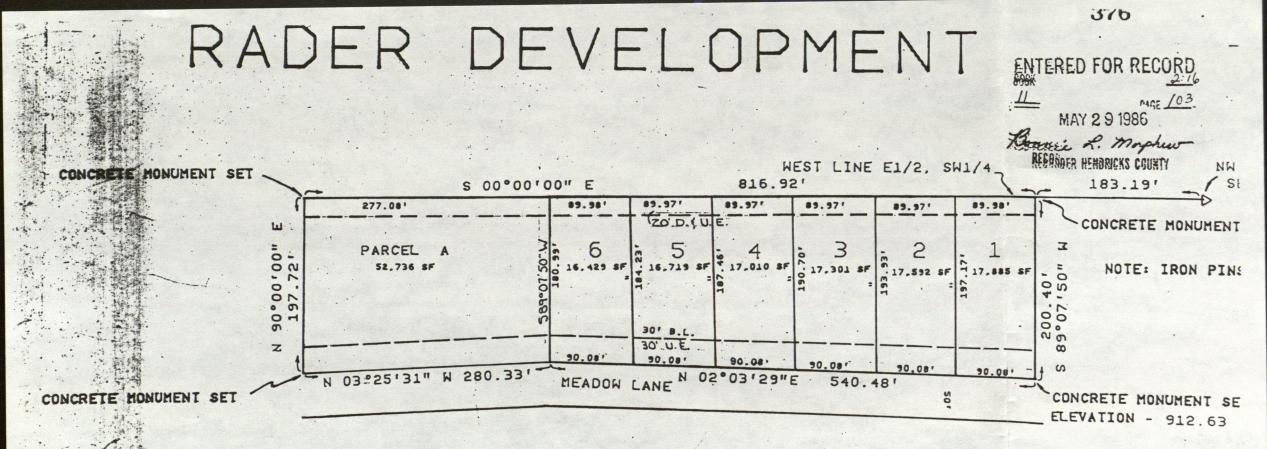

>IN WITNESS WHERECF, Grantor has cause<br>day of, 19_72.<br>(SEAL) ATTEST:<br>By | on behalf of Grantor represent and certify that they<br>fully empowered, by proper resolution of the Board of<br>ed; that Grantor has full corporate capacity to convey<br>ecessary corporate action for the making of such<br>sed this deed to be executed this<br><u>Rader Construction, Inc.</u><br>(Name of Corporation)<br>By <u>MUMU Babbe</u><br>By <u>By Babbe</u><br>Nignature<br><u>MICHAEL RADER</u><br>Printed Name, and Office<br>State, personally appeared, the<br>, respectively of<br>, who acknowledged<br>tor, and who, having been duly sworn, stated that the representations<br><u>MUMU APP</u><br><u>ERIC A. FRU</u> , Notary Public |

...

.

.

. .

13

\*

r .

the second of the second second

-----

•

.

•



THE UNDERSIGNED BEING DULY AUTHORIZED AND LICENSED AS A REGISTERED LAND SURVEYOR, WITHIN THE STATE OF INDIANA, DO HEREB AT AND SURVEY OF RADER DEVELOPMENT TO BE AN ADDITION TO THE TOWN OF DANVILLE, INDIANA, CENTER TOWNSHIP, HENDRICKS COUNTY, MATION OF A SUBDIVISION OF A PART OF THE EAST HALF OF THE SOUTHWEST QUARTER OF SECTION 2, TOWNSHIP 15 NORTH, RANGE 1 WES TOWNSHIP, HENDRICKS COUNTY, INDIANA, AND BEING MORE PARTICULARLY DESCRIBED AS FOLLOWS TO-WIT: MENCING AT THE NORTHWEST CORNER OF SAID HALF QUARTER SECTION; THENCE SOUTH 00°00'00" EAST ON AND ALONG THE WEST LINE OF 183.19 FEET TO THE POINT OF BEGINNING OF THIS DESCRIPTION: THENCE CONTINUE SOUTH 00°00'00" EAST ON AND ALONG SAID WEST L IORTH 90°00'00" EAST 197.72 FEET; THENCE NORTH 03°25'31" WEST 280.33 FEET: THENCE NORTH 02°03'29" EA