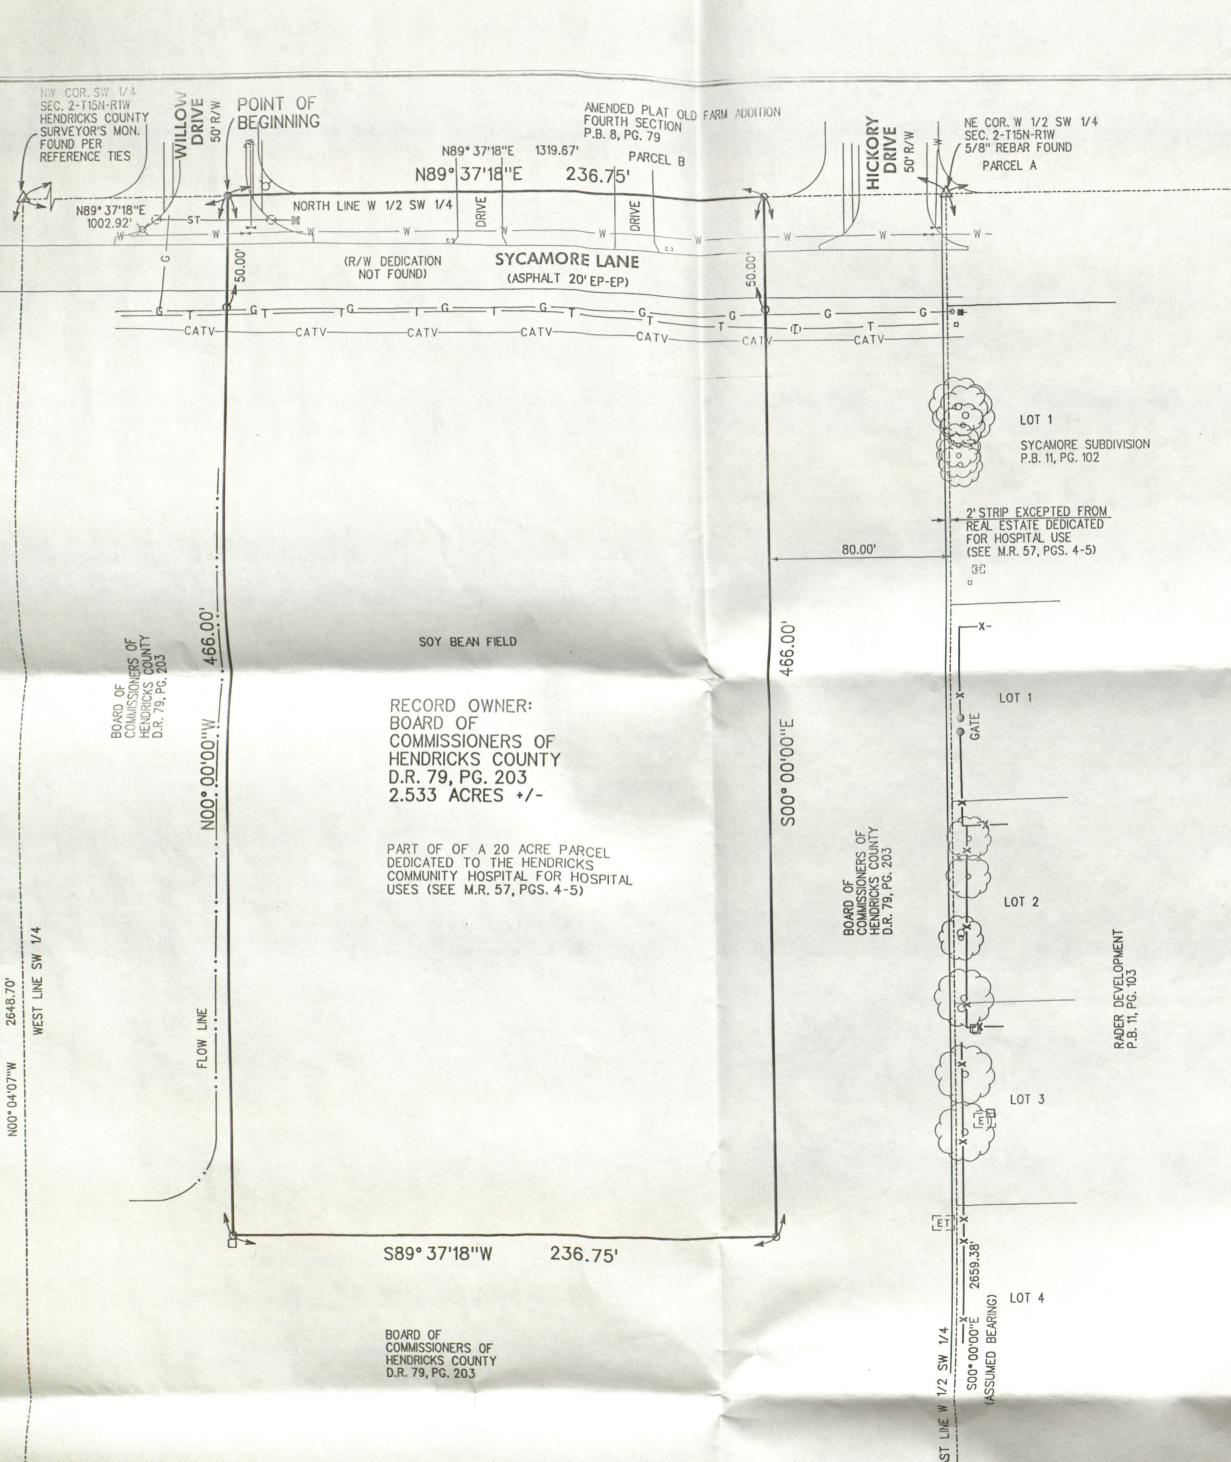

# Oxford Pendaflex STOCK No. 7521/3

.

MADE IN U.S.A.

NORTH LINE E 1/2 SW 1/4

That portion of the West 1 West of the Second Pr

Considering the East line degrees 00 minutes 00

Commencing at a Hendr of said Southwest Quart line of said Southwest ( POINT OF BEGINNING; th said North line 236.75 referred to as "rebar") line of the West Half of East parallel with said Ea seconds West parallel wit minutes 00 seconds We BEGINNING, containing 2. Lane and any other leg

No overlaps or gap See the survey plo N89° 37'18"E 1319.67

#### LAND DESCRIPTION

That portion of the West Half of the Southwest Quarter of Section 2, Township 15 North, Range 1 West of the Second Principal Meridian, Hendricks County, Indiana, described as follows:

Considering the East line of the West Half of said Southwest Quarter as bearing South 00 degrees 00 minutes 00 seconds East with all bearings contained herein being relative thereto.

Commencing at a Hendricks County Surveyor's Monument found marking the Northwest corner of said Southwest Quarter; thence North 89 degrees 37 minutes 18 seconds East along the North line of said Southwest Quarter 1002.92 feet to a MAG nail with "LS29800001" tag set at the POINT OF BEGINNING; thence continue North 89 degrees 37 minutes 18 seconds East along said North line 236.75 feet to a 5/8 inch rebar with "BANNING ENG LS29800001" cap (herein referred to as "rebar") set at a point being 80.00 feet westerly of and perpendicular to the East line of the West Half of said Southwest Quarter; thence South 00 degrees 00 minutes 00 seconds East parallel with said East line 466.00 feet to a rebar set; thence South 89 degrees 37 minutes 18 seconds West parallel with said North line 236.75 *feet* to a rebar set; thence North 00 degrees 00 minutes 00 seconds West parallel with said East line 456.00 feet to the POINT OF BEGINNING, containing 2.533 acres, more or less, subject to the right of way of Sycamore Lane and any other legal highways, rights of way, and easements of record.

The north line of the subject parcel is the north line of the Southwest Quarter Section, subject to the right of way of Sycamore Lane. No dedication of right of way was found for Sycamore Lane and its true width is unknown at this time. The east, south, and west lines of the parcel are as determined, described, and monumented with this survey. The east line of the parcel was established at a point 80.00 feet west of the East line of the West Half of the Southwest Quarter at the request of the client to allow for future Hendricks Community Hospital access to said Sycamore Lane.