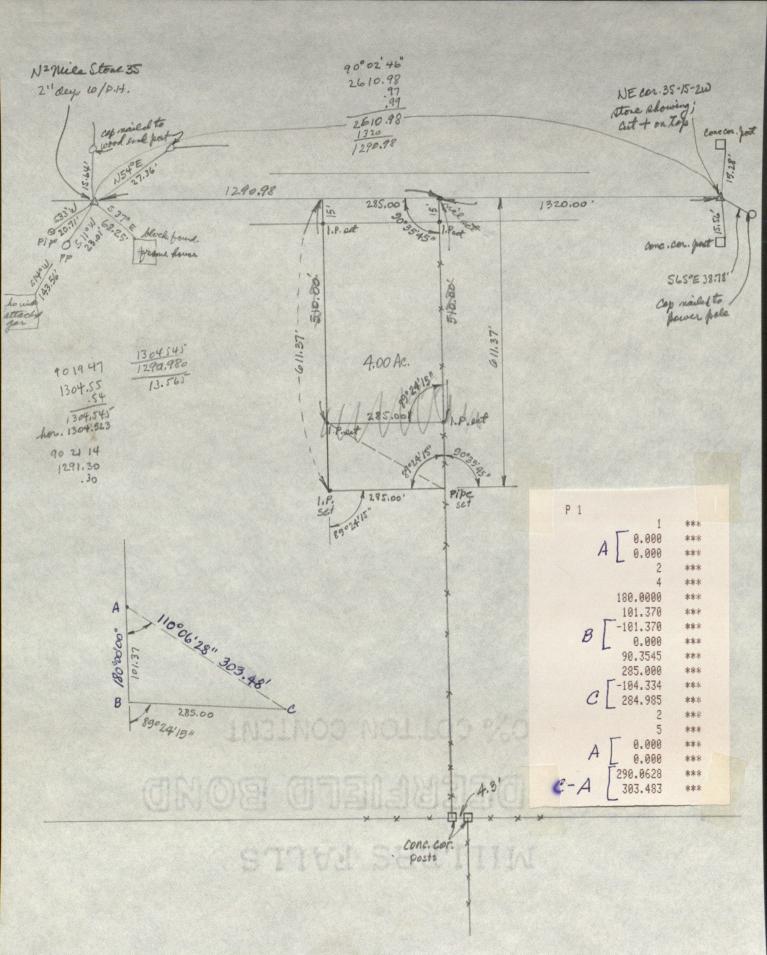

TO

RALPH L. MANTOOTH AND LINDA S. MANTOOTH

A part of the West Half of the Northeast Quarter of Section 35, Township 15 North, Range 2 West, Hendricks County, Indiana, described as follows: Beginning on the north line of said half-quarter section 1320.00 feet Westerly from a cross on a stone at the northeast corner of said section, which beginning point is also 1290.98 feet Easterly from a hole drilled in a stone at the northwest corner of said half-quarter section; thence Westerly along said north line 285.00 feet; thence deflecting 90 degrees 35 minutes 45 seconds to the left and running Southerly 611.37 feet; thence deflecting 89 degrees 24 minutes 15 seconds to the left and running Easterly parallel with said north line 285.00 feet; thence deflecting 90 degrees 35 minutes 45 seconds to the left and running Northerly 611.37 feet to the point of beginning; containing 4.00 acres, more or less. Subject to all legal highways, rights of way, and easements.

### EXCEPTING THEREFROM THE FOLLOWING-DESCRIBED REAL ESTATE:

A part of the West Half of the Northeast Quarter of Section 35, Township 15 North, Range 2 West, Hendricks County, Indiana, described as follows: Beginning on the north line of said half-quarter section 1320.00 feet Westerly from a cross on a stone at the northeast corner of said section, which beginning point is also 1290.98 feet Easterly from a hole drilled in a stone at the northwest corner of said half-quarter section; thence Westerly along said north line 285.00 feet; thence deflecting 90 degrees 35 minutes 45 seconds to the left and running Southerly 611.37 feet; thence deflecting 89 degrees 24 minutes 15 seconds to the left and running Easterly parallel with said north line 285.00 feet; thence deflecting 90 degrees 35 minutes 45 seconds to the left and running Northerly 611.37 feet to the point of beginning; containing 4.00 acres, more or less. Subject to all legal highways, rights of way, and easements. QUD DEERFIELD BOND