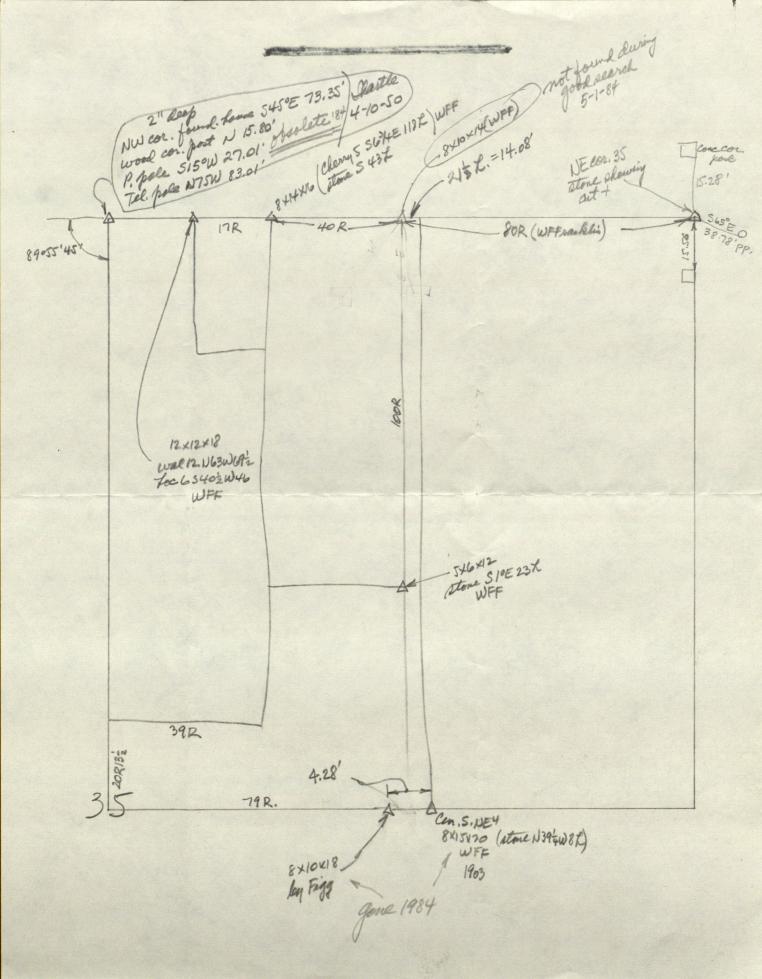

TO

RALPH L. MANTOOTH AND LINDA S. MANTOOTH

A part of the West Half of the Northeast Quarter of Section 35, Township 15 North, Range 2 West, Hendricks County, Indiana, described as follows: Beginning on the north line of said half-quarter section 1320.00 feet Westerly from a cross on a stone at the northeast corner of said section, which beginning point is also 1290.98 feet Easterly from a hole drilled in a stone at the northwest corner of said half-quarter section; thence Westerly along said north line 285.00 feet; thence deflecting 90 degrees 35 minutes 45 seconds to the left and running Southerly 611.37 feet; thence deflecting 89 degrees 24 minutes 15 seconds to the left and running Easterly parallel with said north line 285.00 feet; thence deflecting 90 degrees 35 minutes 45 seconds to the left and running Northerly 611.37 feet to the point of beginning; containing 4.00 acres, more or less. Subject to all legal highways, rights of way, and easements.

### EXCEPTING THEREFROM THE FOLLOWING-DESCRIBED REAL ESTATE:

A part of the West Half of the Northeast Quarter of Section 35, Township 15 North, Range 2 West, Hendricks County, Indiana, described as follows: Beginning on the north line of said half-quarter section 1320.00 feet Westerly from a cross on a stone at the northeast corner of said section, which beginning point is also 1290.98 feet Easterly from a hole drilled in a stone at the northwest corner of said half-quarter section; thence Westerly along said north line 285.00 feet; thence deflecting 90 degrees 35 minutes 45 seconds to the left and running Southerly 611.37 feet; thence deflecting 89 degrees 24 minutes 15 seconds to the left and running Easterly parallel with said north line 285.00 feet; thence deflecting 90 degrees 35 minutes 45 seconds to the left and running Northerly 611.37 feet to the point of beginning; containing 4.00 acres, more or less. Subject to all legal highways, rights of way, and easements. QUD DEERFIELD BOND