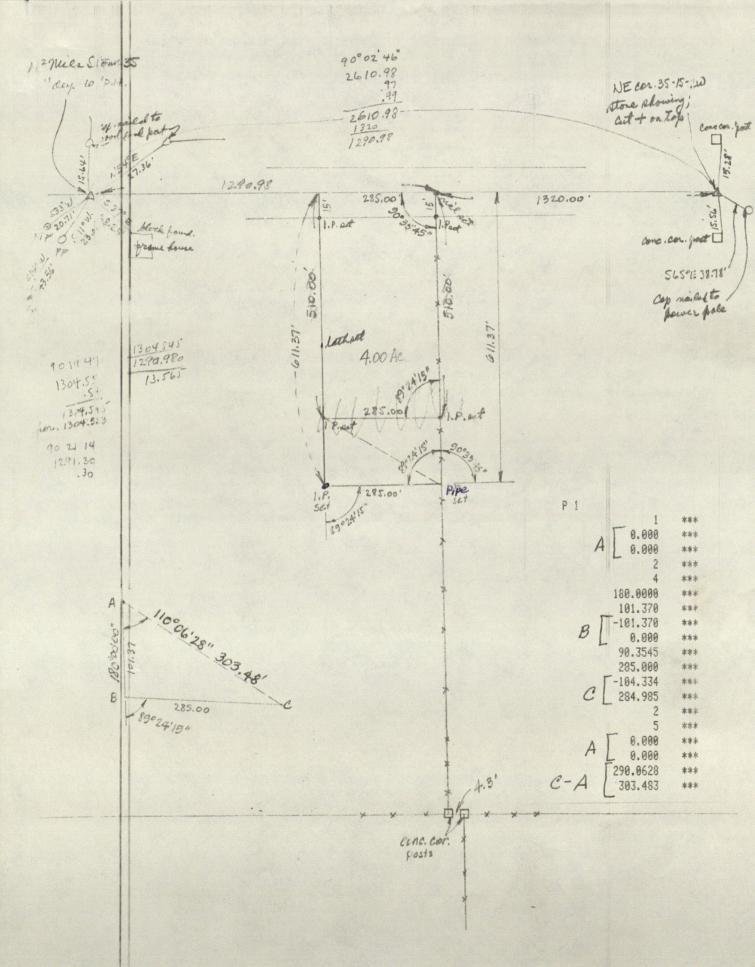

TO

RALPH L. MANTOOTH AND LINDA S. MANTOOTH

A part of the West Half of the Northeast Quarter of Section 35, Township 15 North, Range 2 West, Hendricks County, Indiana, described as follows: Beginning on the north line of said half-quarter section 1320.00 feet Westerly from a cross on a stone at the northeast corner of said section, which beginning point is also 1290.98 feet Easterly from a hole drilled in a stone at the northwest corner of said half-quarter section; thence Westerly along said north line 285.00 feet; thence deflecting 90 degrees 35 minutes 45 seconds to the left and running Southerly 611.37 feet; thence deflecting 89 degrees 24 minutes 15 seconds to the left and running Easterly parallel with said north line 285.00 feet; thence deflecting 90 degrees 35 minutes 45 seconds to the left and running Northerly 611.37 feet to the point of beginning; containing 4.00 acres, more or less. Subject to all legal highways, rights of way, and easements.

### EXCEPTING THEREFROM THE FOLLOWING-DESCRIBED REAL ESTATE:

A part of the West Half of the Northeast Quarter of Section 35, Township 15 North, Range 2 West, Hendricks County, Indiana, described as follows: Beginning on the north line of said half-quarter section 1320.00 feet Westerly from a cross on a stone at the northeast corner of said section, which beginning point is also 1290.98 feet Easterly from a hole drilled in a stone at the northwest corner of said half-quarter section; thence Westerly along said north line 285.00 feet; thence deflecting 90 degrees 35 minutes 45 seconds to the left and running Southerly 611.37 feet; thence deflecting 89 degrees 24 minutes 15 seconds to the left and running Easterly parallel with said north line 285.00 feet; thence deflecting 90 degrees 35 minutes 45 seconds to the left and running Northerly 611.37 feet to the point of beginning; containing 4.00 acres, more or less. Subject to all legal highways, rights of way, and easements. QUD DEERFIELD BOND