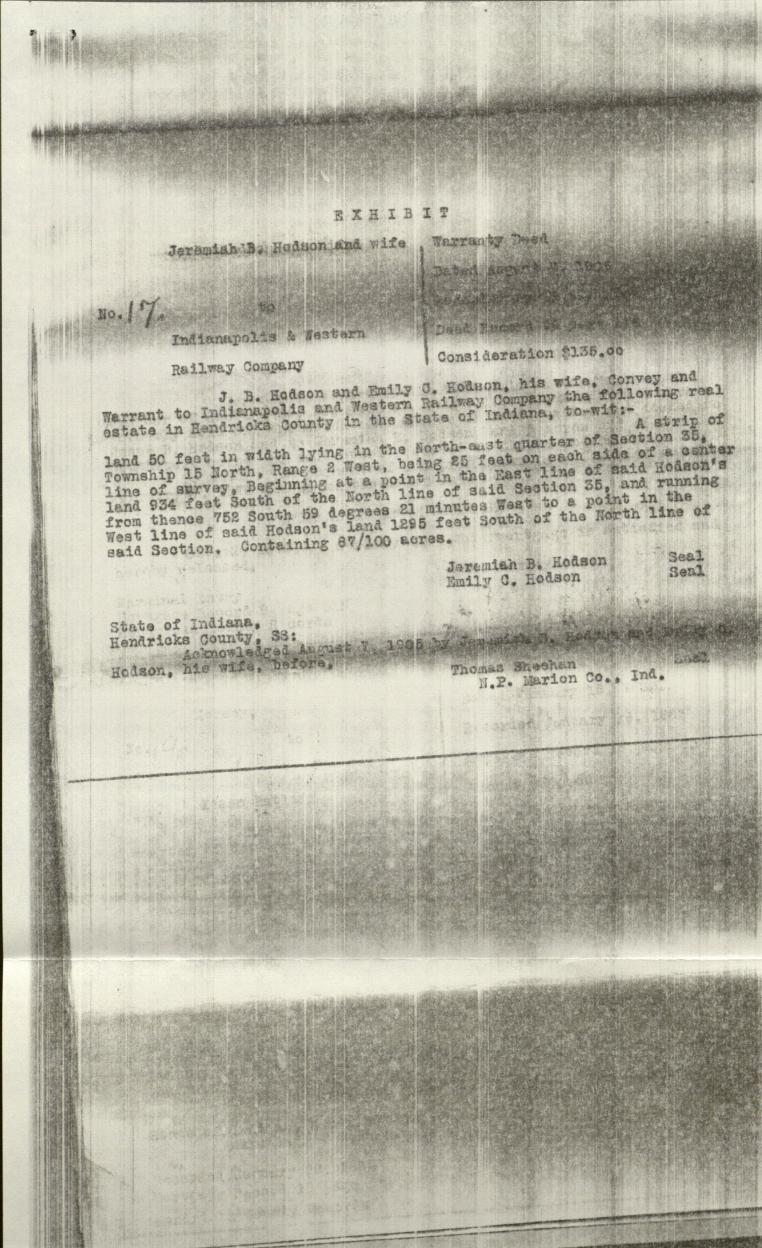

P4. W2NE435-15-2WMARY BREWER

1514

Eli W. Hodson Wurranty Deed American licron 3. Deed Record 40 page 438 Jeremiah B. Hodson Consideration \$300.00 Eli W. Hodson, Sr., Convey and Warrant to Jeremiah B. Hodson the following real estate in Hendricks County and State of Indiana, to-wit: A part of the West half of the North-east quarter of Section 35. Township 15. Range 2 West, Commencing 80 rods West and 20 rods South of the North-east corner of said North-east quarter, thence South 20 rods; thence West 40 rods to the place of beginning, estimated to contain 5 agres. And it is hereby provided that the said Jeremiah B. Hedson is not to sell, convey or otherwise dispose of the above described real estate during the natural life of the said Eli W. Hodson and that such sale would be null and void. Eli W. x Hodson Seal mark State of Indiana, Hendricks Count Acknowledged January 11, 1873 by Fli W. Hodech hafore, Thomas Mandenhall Seal J.P. Marginal Entry: