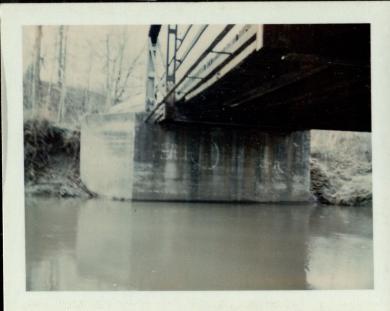

# HENDRICKS COUNTY BRIDGES

BRIDGE NO. 182
WARREN TRUSS

BITUMINOUS SURFACE ON

CONCRETE DECK W/ 5 - STEEL I-BEAM STRINGERS & 2 ~ STEEL CHANNELS

6 ~ 1'-6 STEEL FLOOR BEAMS