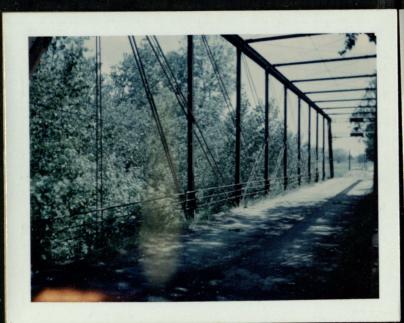

# HENDRICKS COUNTY BRIDGES

BRIDGE NO. 182
WARREN TRUSS

BITUMINOUS SURFACE ON

CONCRETE DECK W/ 5 - STEEL I-BEAM STRINGERS & 2 ~ STEEL CHANNELS

6 ~ 1'-6 STEEL FLOOR BEAMS