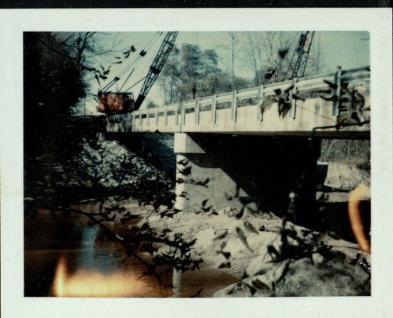

# HENDRICKS COUNTY BRIDGES



BRIDGE NO. 182
WARREN TRUSS



BITUMINOUS SURFACE ON

CONCRETE DECK W/ 5 - STEEL I-BEAM STRINGERS & 2 ~ STEEL CHANNELS

6 ~ 1'-6 STEEL FLOOR BEAMS









# Hendricks County Bridge Number 57









# Hendricks County Bridge Number 138









Hendricks County Bridge on Putnam County Line S. of 236





# Bethesda Church Bridge









# Prestwick Bridge C. R. 100 South







Hendricks County Bridge Merritt Park Number 68





### Hendricks County Bridge Clarks Creek # 248









## Hendricks County Bridge Number 267







Hendricks County Bridge Number 53 Prebster Bridge









Hendricks County Bridge Number 81 Eel River Twp









Hendricks County Bridge Number 206 Guilford Twp









Hendricks County Bridge Stafford Road East of 6 Points Road