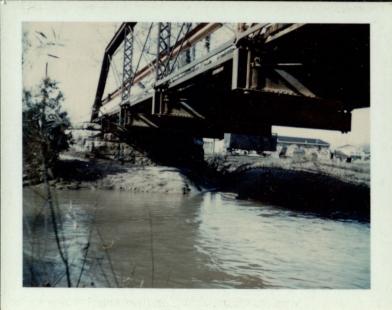

# HENDRICKS COUNTY BRIDGES

BRIDGE NO. 182
WARREN TRUSS

BITUMINOUS SURFACE ON

CONCRETE DECK W/ 5 - STEEL I-BEAM STRINGERS & 2 ~ STEEL CHANNELS

6 ~ 1'-6 STEEL FLOOR BEAMS