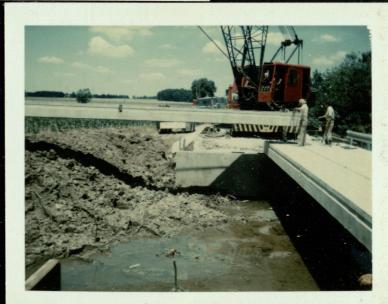

# HENDRICKS COUNTY BRIDGES



BRIDGE NO. 182
WARREN TRUSS



BITUMINOUS SURFACE ON

CONCRETE DECK W/ 5 - STEEL I-BEAM STRINGERS & 2 ~ STEEL CHANNELS

6 ~ 1'-6 STEEL FLOOR BEAMS









# Hendricks County Bridge Number 57









# Hendricks County Bridge Number 138









Hendricks County Bridge on Putnam County Line S. of 236





# Bethesda Church Bridge









# Prestwick Bridge C. R. 100 South







Hendricks County Bridge Merritt Park Number 68





### Hendricks County Bridge Clarks Creek # 248









## Hendricks County Bridge Number 267







Hendricks County Bridge Number 53 Prebster Bridge









Hendricks County Bridge Number 81 Eel River Twp









Hendricks County Bridge Number 206 Guilford Twp









Hendricks County Bridge Stafford Road East of 6 Points Road