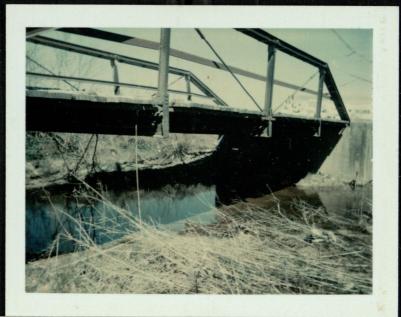

# HENDRICKS COUNTY BRIDGES



BRIDGE NO. 182
WARREN TRUSS



BITUMINOUS SURFACE ON

CONCRETE DECK W/ 5 - STEEL I-BEAM STRINGERS & 2 ~ STEEL CHANNELS

6 ~ 1'-6 STEEL FLOOR BEAMS









# Hendricks County Bridge Number 57









# Hendricks County Bridge Number 138









Hendricks County Bridge on Putnam County Line S. of 236





# Bethesda Church Bridge









# Prestwick Bridge C. R. 100 South







Hendricks County Bridge Merritt Park Number 68





### Hendricks County Bridge Clarks Creek # 248









## Hendricks County Bridge Number 267







Hendricks County Bridge Number 53 Prebster Bridge









Hendricks County Bridge Number 81 Eel River Twp









Hendricks County Bridge Number 206 Guilford Twp









Hendricks County Bridge Stafford Road East of 6 Points Road