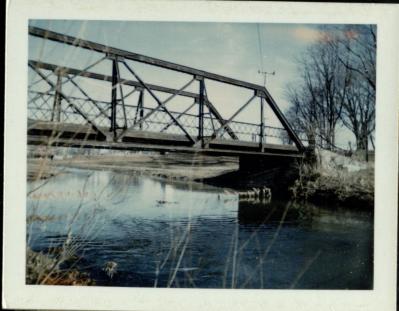

# HENDRICKS COUNTY BRIDGES

BRIDGE NO. 182
WARREN TRUSS

BITUMINOUS SURFACE ON

CONCRETE DECK W/ 5 - STEEL I-BEAM STRINGERS & 2 ~ STEEL CHANNELS

6 ~ 1'-6 STEEL FLOOR BEAMS