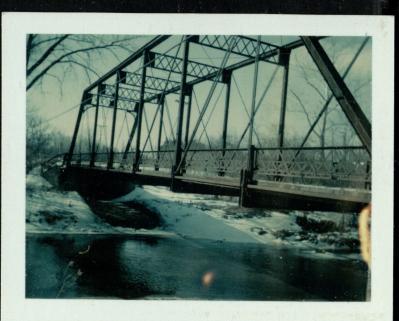

# HENDRICKS COUNTY BRIDGES

BRIDGE NO. 182
WARREN TRUSS

BITUMINOUS SURFACE ON

CONCRETE DECK W/ 5 - STEEL I-BEAM STRINGERS & 2 ~ STEEL CHANNELS

6 ~ 1'-6 STEEL FLOOR BEAMS