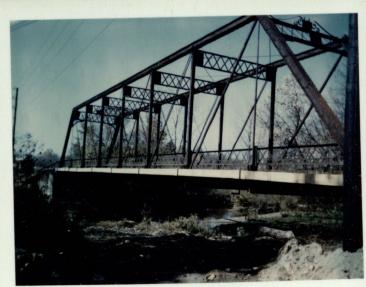

# HENDRICKS COUNTY BRIDGES

BRIDGE NO. 182
WARREN TRUSS

BITUMINOUS SURFACE ON

CONCRETE DECK W/ 5 - STEEL I-BEAM STRINGERS & 2 ~ STEEL CHANNELS

6 ~ 1'-6 STEEL FLOOR BEAMS