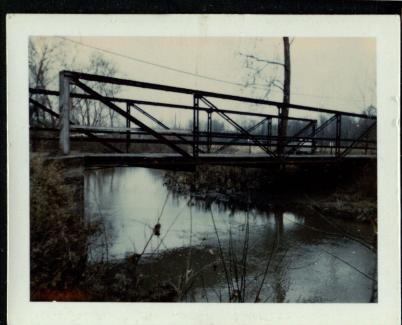

# HENDRICKS COUNTY BRIDGES

BRIDGE NO. 182
WARREN TRUSS

BITUMINOUS SURFACE ON

CONCRETE DECK W/ 5 - STEEL I-BEAM STRINGERS & 2 ~ STEEL CHANNELS

6 ~ 1'-6 STEEL FLOOR BEAMS