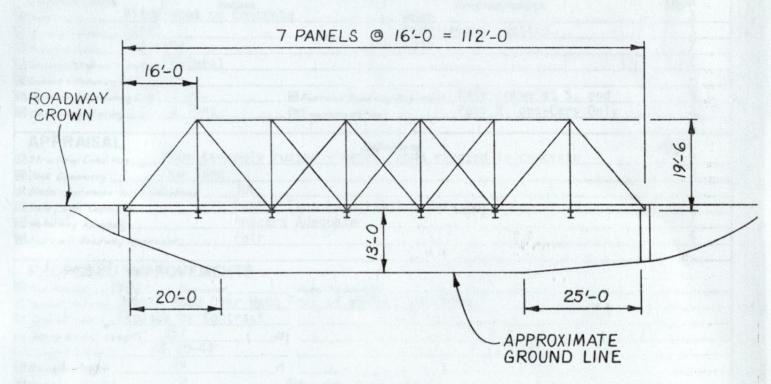

# HENDRICKS COUNTY BRIDGES

BRIDGE NO. 182
WARREN TRUSS

BITUMINOUS SURFACE ON

CONCRETE DECK W/ 5 - STEEL I-BEAM STRINGERS & 2 ~ STEEL CHANNELS

6 ~ 1'-6 STEEL FLOOR BEAMS