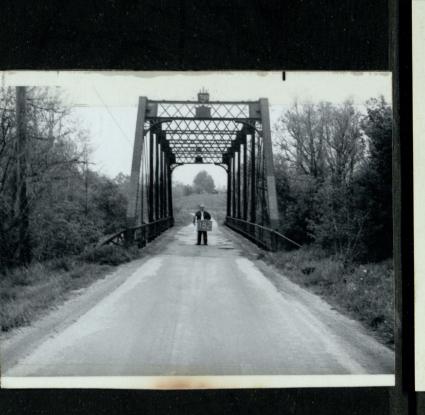

# HENDRICKS COUNTY BRIDGES

BRIDGE NO. 182
WARREN TRUSS

BITUMINOUS SURFACE ON

CONCRETE DECK W/ 5 - STEEL I-BEAM STRINGERS & 2 ~ STEEL CHANNELS

6 ~ 1'-6 STEEL FLOOR BEAMS