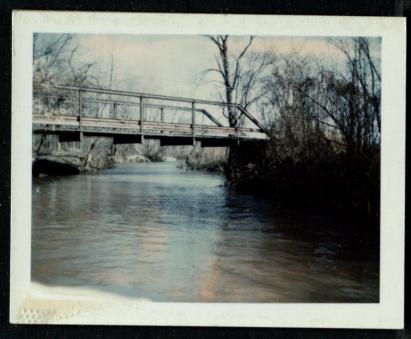

HENDRICKS COUNTY BRIDGES



BRIDGE NO. 182
WARREN TRUSS



BITUMINOUS SURFACE ON

CONCRETE DECK W/ 5 - STEEL I-BEAM STRINGERS & 2 ~ STEEL CHANNELS

6 ~ 1'-6 STEEL FLOOR BEAMS









# Hendricks County Bridge Number 57









# Hendricks County Bridge Number 138









Hendricks County Bridge on Putnam County Line S. of 236





# Bethesda Church Bridge









# Prestwick Bridge C. R. 100 South







Hendricks County Bridge Merritt Park Number 68





### Hendricks County Bridge Clarks Creek # 248









## Hendricks County Bridge Number 267







Hendricks County Bridge Number 53 Prebster Bridge









Hendricks County Bridge Number 81 Eel River Twp









Hendricks County Bridge Number 206 Guilford Twp









Hendricks County Bridge Stafford Road East of 6 Points Road