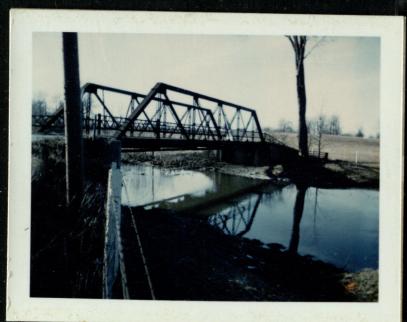

# HENDRICKS COUNTY BRIDGES

BRIDGE NO. 182
WARREN TRUSS

BITUMINOUS SURFACE ON

CONCRETE DECK W/ 5 - STEEL I-BEAM STRINGERS & 2 ~ STEEL CHANNELS

6 ~ 1'-6 STEEL FLOOR BEAMS