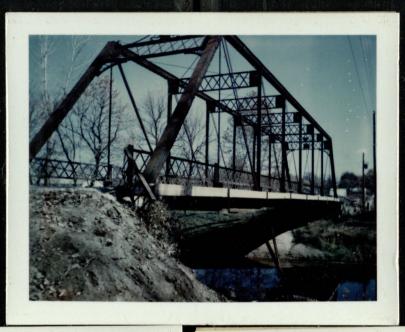

# HENDRICKS COUNTY BRIDGES

BRIDGE NO. 182
WARREN TRUSS

BITUMINOUS SURFACE ON

CONCRETE DECK W/ 5 - STEEL I-BEAM STRINGERS & 2 ~ STEEL CHANNELS

6 ~ 1'-6 STEEL FLOOR BEAMS