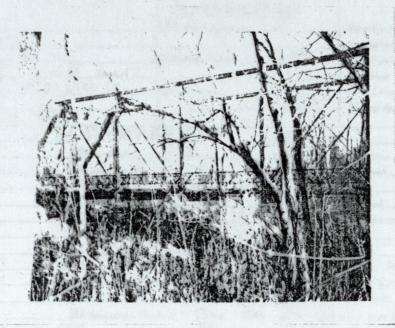

# HENDRICKS COUNTY BRIDGES

BRIDGE NO. 182
WARREN TRUSS

BITUMINOUS SURFACE ON

CONCRETE DECK W/ 5 - STEEL I-BEAM STRINGERS & 2 ~ STEEL CHANNELS

6 ~ 1'-6 STEEL FLOOR BEAMS