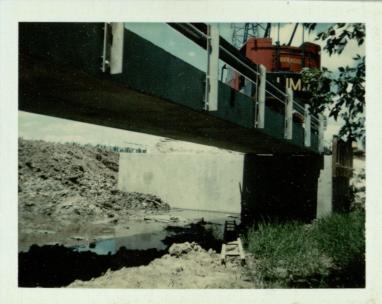

# Hendricks County Bridge Number 138

Hendricks County Bridge on Putnam County Line S. of 236