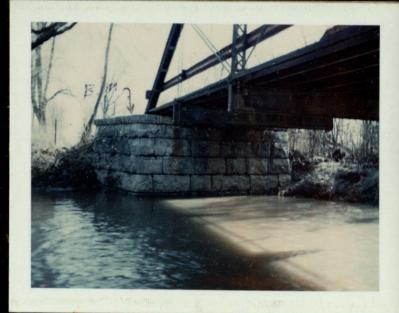

# Hendricks County Bridge Number 138

Hendricks County Bridge on Putnam County Line S. of 236