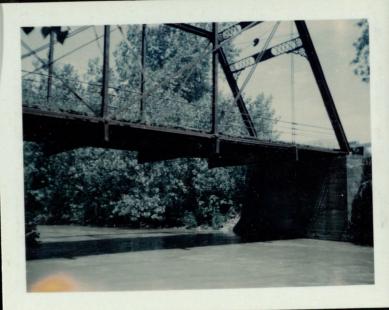

# HENDRICKS COUNTY BRIDGES

BRIDGE NO. 182
WARREN TRUSS

BITUMINOUS SURFACE ON

CONCRETE DECK W/ 5 - STEEL I-BEAM STRINGERS & 2 ~ STEEL CHANNELS

6 ~ 1'-6 STEEL FLOOR BEAMS