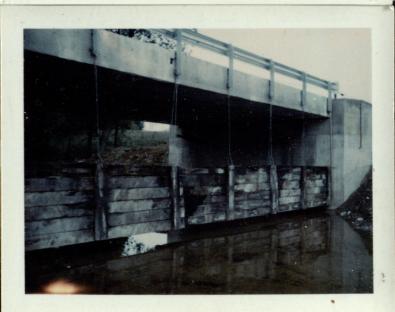

# HENDRICKS COUNTY BRIDGES

BRIDGE NO. 182
WARREN TRUSS

BITUMINOUS SURFACE ON

CONCRETE DECK W/ 5 - STEEL I-BEAM STRINGERS & 2 ~ STEEL CHANNELS

6 ~ 1'-6 STEEL FLOOR BEAMS