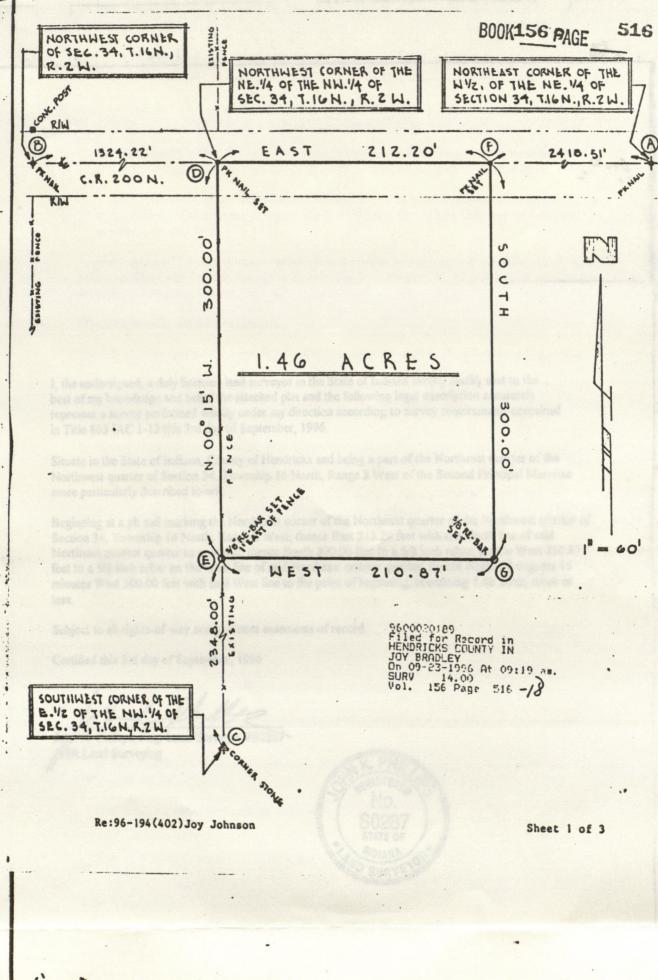

The Northwest Quarter of the Northeast Quarter of Section 34, Township 16 North, Range 2 West, Hendricks County, Indiana, containing by survey 40.129 acres, more or less. Subject to zoning, restrictions, encumbrances, highways, rights of way, easements, and regulated drains, if any.

The bearings exhibited on the annexed plat of the parcel are oriented to the east line of said quarter-quarter section which is an assumed meridian.

This survey found original stone landmarks at the four corners of the parcel. The undersigned discovered stones at the northeast and southeast corners on August 21, 1981, and August 25, 1981, respectively, and placed references thereto in the office of the County Surveyor. County Surveyor Cyrus Rogers set the stone at the northeast corner in 1859 or 1860 [Book C, page 177]. A P-K nail set by another surveyor in September 1996 to mark this corner was found to be erroneous, he having only one reference available and did not excavate in search of the original monument. His report estimates a variance of one to two feet. [Miscellaneous Record 156, pages 516-518.] County Surveyor John W. Trotter placed the southeast corner stone on April 8, 1896. [Red Book for Sec. 34-16-2W.] On the same date Trotter set the stone at the southwest corner and placed reference stones 25 links east and 25 links west. The reference stones are now 16.70 feet east and 16.55 feet west, respectively, from the corner stone. The northwest corner stone was found with the aid of the stump of Trotter's walnut reference which he also noted in 1896. In the opinion of the undersigned, no uncertainly exists as to the location of the corners and boundary of the surveyed parcel. Continuous acquiescence by local landowners in the acts of surveyors more than one hundred years ago would seem to render the old monuments non quieta movere, "not to disturb what is settled."

## CHATHAM KELLEMS LAYNE FARM CORPORATION

The Northwest Quarter of the Northeast Quarter of Section 34, Township 16 North, Range 2 West, Hendricks County, Indiana, containing by survey 40.129 acres, more or less. Subject to zoning, restrictions, encumbrances, highways, rights of way, easements, and regulated drains, if any.