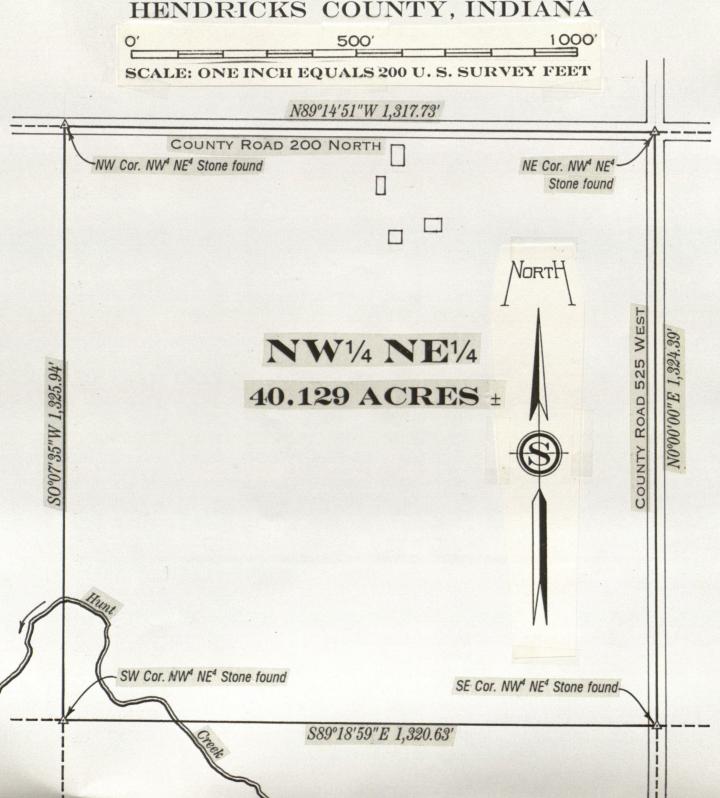

The Northwest Quarter of the Northeast Quarter of Section 34, Township 16 North, Range 2 West, Hendricks County, Indiana, containing by survey 40.129 acres, more or less. Subject to zoning, restrictions, encumbrances, highways, rights of way, easements, and regulated drains, if any.

The bearings exhibited on the annexed plat of the parcel are oriented to the east line of said quarter-quarter section which is an assumed meridian.

This survey found original stone landmarks at the four corners of the parcel. The undersigned discovered stones at the northeast and southeast corners on August 21, 1981, and August 25, 1981, respectively, and placed references thereto in the office of the County Surveyor. County Surveyor Cyrus Rogers set the stone at the northeast corner in 1859 or 1860 [Book C, page 177]. A P-K nail set by another surveyor in September 1996 to mark this corner was found to be erroneous, he having only one reference available and did not excavate in search of the original monument. His report estimates a variance of one to two feet. [Miscellaneous Record 156, pages 516-518.] County Surveyor John W. Trotter placed the southeast corner stone on April 8, 1896. [Red Book for Sec. 34-16-2W.] On the same date Trotter set the stone at the southwest corner and placed reference stones 25 links east and 25 links west. The reference stones are now 16.70 feet east and 16.55 feet west, respectively, from the corner stone. The northwest corner stone was found with the aid of the stump of Trotter's walnut reference which he also noted in 1896. In the opinion of the undersigned, no uncertainly exists as to the location of the corners and boundary of the surveyed parcel. Continuous acquiescence by local landowners in the acts of surveyors more than one hundred years ago would seem to render the old monuments non quieta movere, "not to disturb what is settled."

No discrepancies exist between the legal description of the surveyed property and the recorded descriptions of its adjoiners. Excepting for inevitable but slight anomalies of construction, the fences along the south and west lines of the quarter-quarter section are correctly located. Therefore, no significant differences were found between title lines and occupation.