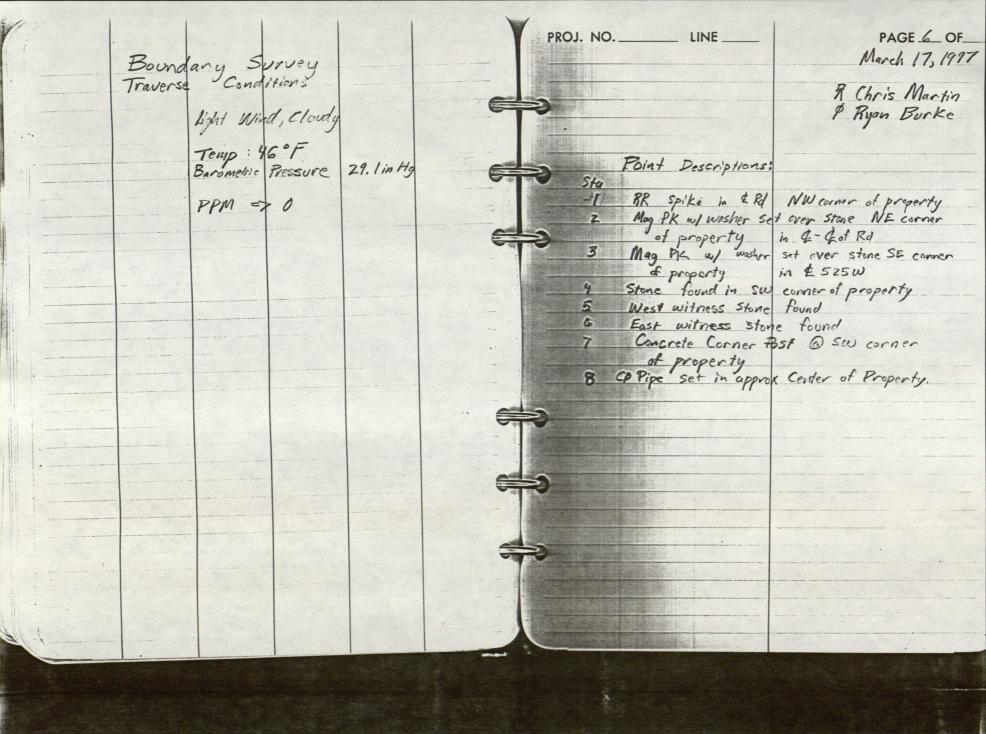

## PARSONS, CUNNINGHAM, & SHARTLE ENGINEERS, INC.

Job Sam Layne Boundary Survey Date 3/17/77 hHg. 29.1 Temp. 46 °F. POINT MEAN DISTANCE DIRECTION **OBSERVED HORIZ, DISTANCE** 3 00000" 1324.385 ,390 ,385 .385 1324.38625 1317.725 .725 .725 .725 90°45'06" 1317.725 4/36300037" 90°45'19.25" 1870,955 ,955 ,955 ,960 1870.95625' 45 ° 36 '52" 1 182 27 35" 45° 36' 53.75" 45° 15' 33" 1859.12125' 1859.120 .120 .125 . 120 4 4/18/02'15" 45015'33.75" 1847, 46125 44053 24" 1847.465 . 460 . 460 . 460 4/179°33'32" 44°53'23" 1857.630 .630 .625 .625 1857.6275' 450 131 39" 41 180 54'31" 45°13' 37.75" 921,480', 485', 485', 480' 921.4825' 8 46 015 43" 41185°02'56" 46'15'44"