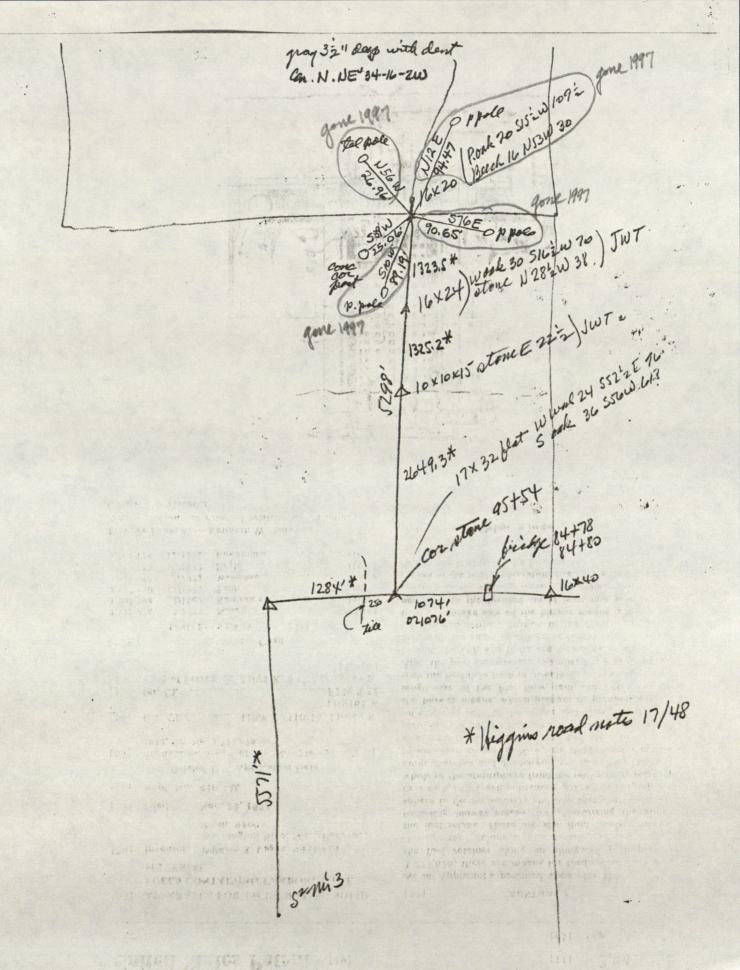

The bearings exhibited on the annexed plat of the parcel are oriented to the east line of said quarter-quarter section which is an assumed meridian.

This survey found original stone landmarks at the four corners of the parcel. The undersigned discovered stones at the northeast and southeast corners on August 21, 1981, and August 25, 1981, respectively, and placed references thereto in the office of the County Surveyor. County Surveyor Cyrus Rogers set the stone at the northeast corner in 1859 or 1860 [Book C, page 177]. A P-K nail set by another surveyor in September 1996 to mark this corner was found to be erroneous, he having only one reference available and did not excavate in search of the original monument. His report estimates a variance of one to two feet. [Miscellaneous Record 156, pages 516-518.] County Surveyor John W. Trotter placed the southeast corner stone on April 8, 1896. [Red Book for Sec. 34-16-2W.] On the same date Trotter set the stone at the southwest corner and placed reference stones 25 links east and 25 links west. The reference stones are now 16.70 feet east and 16.55 feet west, respectively, from the corner stone. The northwest corner stone was found with the aid of the stump of Trotter's walnut reference which he also noted in 1896. In the opinion of the undersigned, no uncertainly exists as to the location of the corners and boundary of the surveyed parcel. Continuous acquiescence by local landowners in the acts of surveyors more than one hundred years ago would seem to render the old monuments non quieta movere, "not to disturb what is settled."

No discrepancies exist between the legal description of the surveyed property and the recorded descriptions of its adjoiners. Excepting for inevitable but slight anomalies of construction, the fences along the south and west lines of the quarter-quarter section are correctly located. Therefore, no significant differences were found between title lines and occupation.