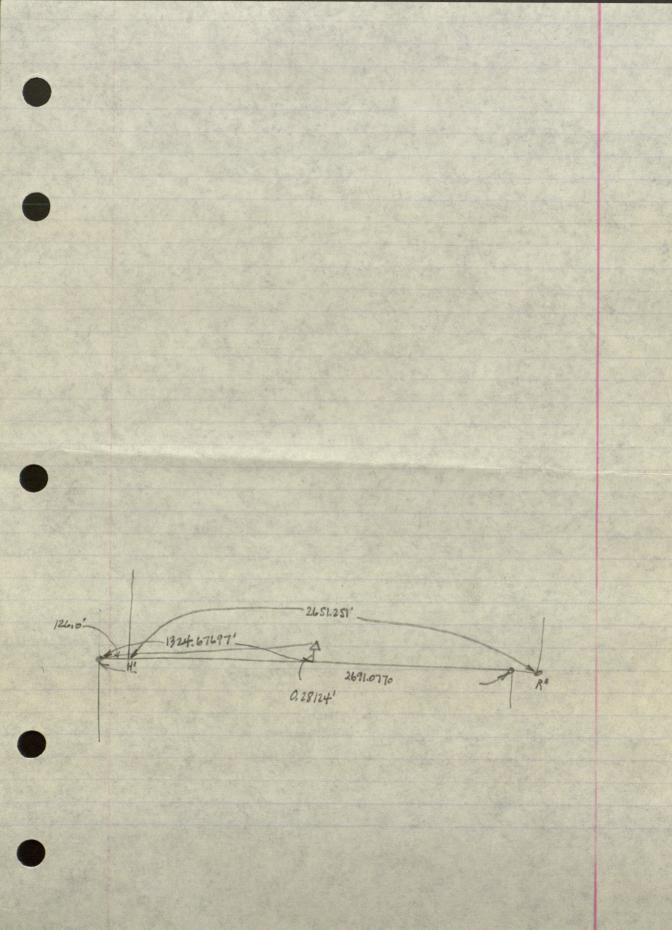

HITTARE MYHIVA 4-22-76 SYNYHUS TOL

a set wood stake about 1/2 road S = S690 28' 28"E 28.52"

at (2)

0000'01"

ZA= 269 00 30 468.707' RR 295 36 49

D 291048'01"

ato

R" 0000'07"

0 12 17

2A = 270 26 40 676.707

ZA= 270 17 35, 625.67

122.081

ZA 269 53 30 400.52

0° 25' 53" 30,44"

101 17 (21 2023) mar 21

173.720 179 17 13 ZA= 269 35 30 .719 716 .716 ,716

173.7173 569.92' (hoin)