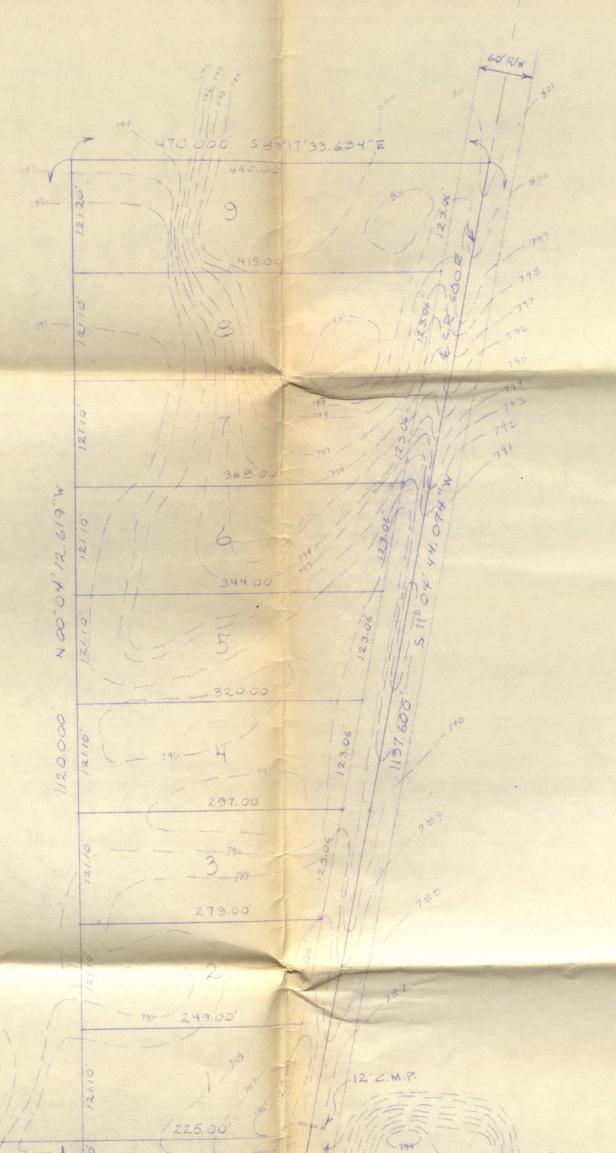

# BREEZYTOP MANOR, SECTION TWO

Washington Township, Hendricks County, Ind.

I, Stanley M. Shartle, a Registered Land Surveyor within the State of Indiana, do hereby certify that the following description and the accompanying plat of survey of the Amended Plat of Breezytop Manor, Section Two, are true and represent a subdivision of a part of the South Half of the Southeast Quarter of Section 33, Township 16 North, Range 1 East, Hendricks County, Indiana, described as follows: Beginning at a pipe on the south line of said section North 89 degrees 54 minutes 33 seconds East 1676.29 feet from an iron pin at the southwest corner of said half-quarter section, which beginning point is South 89 degrees 54 minutes 33 seconds West 957.47 feet from a steel post at the southeast corner of said section; thence North 89 degrees 54 minutes 33 seconds East along said south line 330.00 feet to the center line of County Road 600 East; thence North 11 degrees 04 minutes 00 seconds East along said center line 1141.29 feet; thence North 89 degrees 59 minutes 10 seconds West 351.20 feet; thence South 10 degrees 00 minutes 48 seconds West 1138.01 feet to the point of beginning; containing 8.76 acres, more or less. Subject to all legal highways, rights of way, and easements.

This survey and plat amends the original plat of Breezytop Manor, Section Two, which was recorded May 28, 1975, in Plat Book 9, page 36, in the Office of the Recorder of Hendricks County, Indiana. Said subdivision consists of 9 lots numbered consecutively from 9 to 17, both inclusive. The location and dimensions of said lots and the location and widths of the road rights of way are indicated on the accompanying plat in figures denoting U.S. Survey feet and decimal fractions thereof.