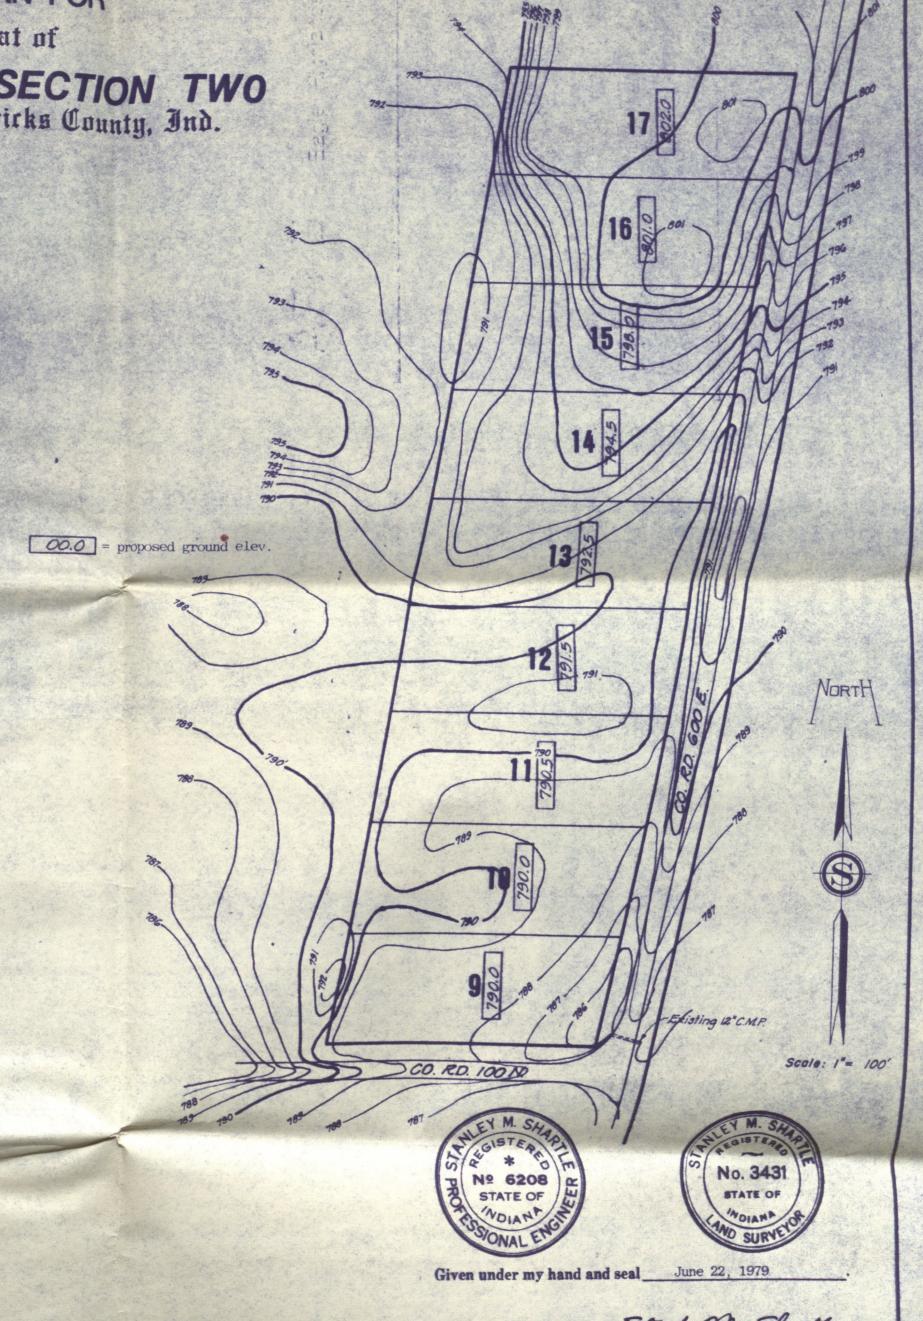

# BREEZYTOP MANOR, SECTION TWO

Washington Township, Hendricks County, Ind.

I, Stanley M. Shartle, a Registered Land Surveyor within the State of Indiana, do hereby certify that the following description and the accompanying plat of survey of the Amended Plat of Breezytop Manor, Section Two, are true and represent a subdivision of a part of the South Half of the Southeast Quarter of Section 33, Township 16 North, Range 1 East, Hendricks County, Indiana, described as follows: Beginning at a pipe on the south line of said section North 89 degrees 54 minutes 33 seconds East 1676.29 feet from an iron pin at the southwest corner of said half-quarter section, which beginning point is South 89 degrees 54 minutes 33 seconds West 957.47 feet from a steel post at the southeast corner of said section; thence North 89 degrees 54 minutes 33 seconds East along said south line 330.00 feet to the center line of County Road 600 East; thence North 11 degrees 04 minutes 00 seconds East along said center line 1141.29 feet; thence North 89 degrees 59 minutes 10 seconds West 351.20 feet; thence South 10 degrees 00 minutes 48 seconds West 1138.01 feet to the point of beginning; containing 8.76 acres, more or less. Subject to all legal highways, rights of way, and easements.

This survey and plat amends the original plat of Breezytop Manor, Section Two, which was recorded May 28, 1975, in Plat Book 9, page 36, in the Office of the Recorder of Hendricks County, Indiana. Said subdivision consists of 9 lots numbered consecutively from 9 to 17, both inclusive. The location and dimensions of said lots and the location and widths of the road rights of way are indicated on the accompanying plat in figures denoting U.S. Survey feet and decimal fractions thereof.