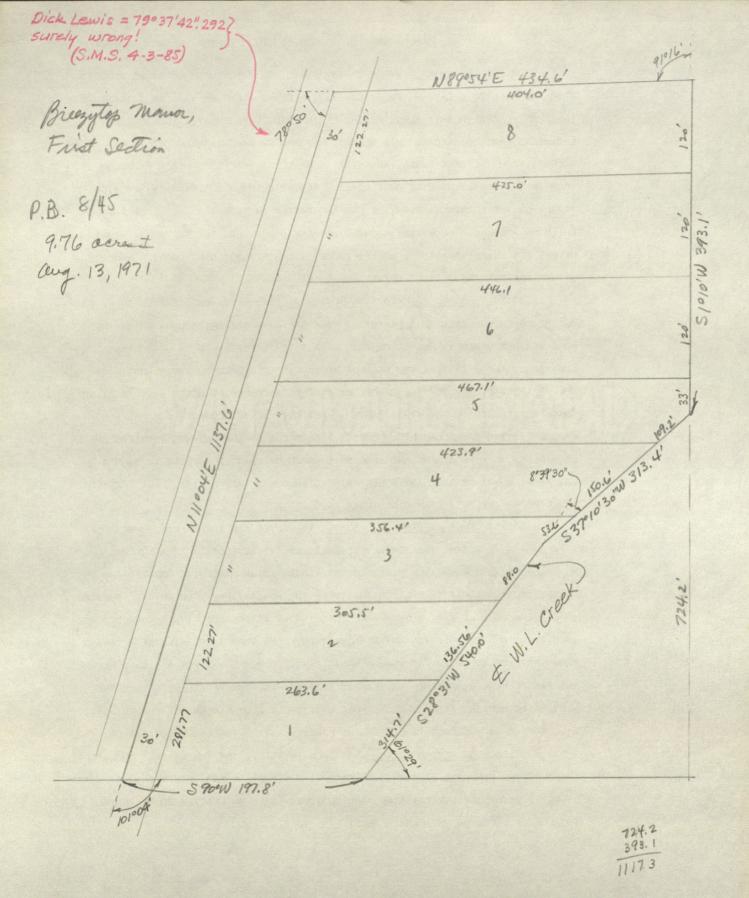

# BREEZYTOP MANOR, SECTION TWO

Washington Township, Hendricks County, Ind.

I, Stanley M. Shartle, a Registered Land Surveyor within the State of Indiana, do hereby certify that the following description and the accompanying plat of survey of the Amended Plat of Breezytop Manor, Section Two, are true and represent a subdivision of a part of the South Half of the Southeast Quarter of Section 33, Township 16 North, Range 1 East, Hendricks County, Indiana, described as follows: Beginning at a pipe on the south line of said section North 89 degrees 54 minutes 33 seconds East 1676.29 feet from an iron pin at the southwest corner of said half-quarter section, which beginning point is South 89 degrees 54 minutes 33 seconds West 957.47 feet from a steel post at the southeast corner of said section; thence North 89 degrees 54 minutes 33 seconds East along said south line 330.00 feet to the center line of County Road 600 East; thence North 11 degrees 04 minutes 00 seconds East along said center line 1141.29 feet; thence North 89 degrees 59 minutes 10 seconds West 351.20 feet; thence South 10 degrees 00 minutes 48 seconds West 1138.01 feet to the point of beginning; containing 8.76 acres, more or less. Subject to all legal highways, rights of way, and easements.

This survey and plat amends the original plat of Breezytop Manor, Section Two, which was recorded May 28, 1975, in Plat Book 9, page 36, in the Office of the Recorder of Hendricks County, Indiana. Said subdivision consists of 9 lots numbered consecutively from 9 to 17, both inclusive. The location and dimensions of said lots and the location and widths of the road rights of way are indicated on the accompanying plat in figures denoting U.S. Survey feet and decimal fractions thereof.