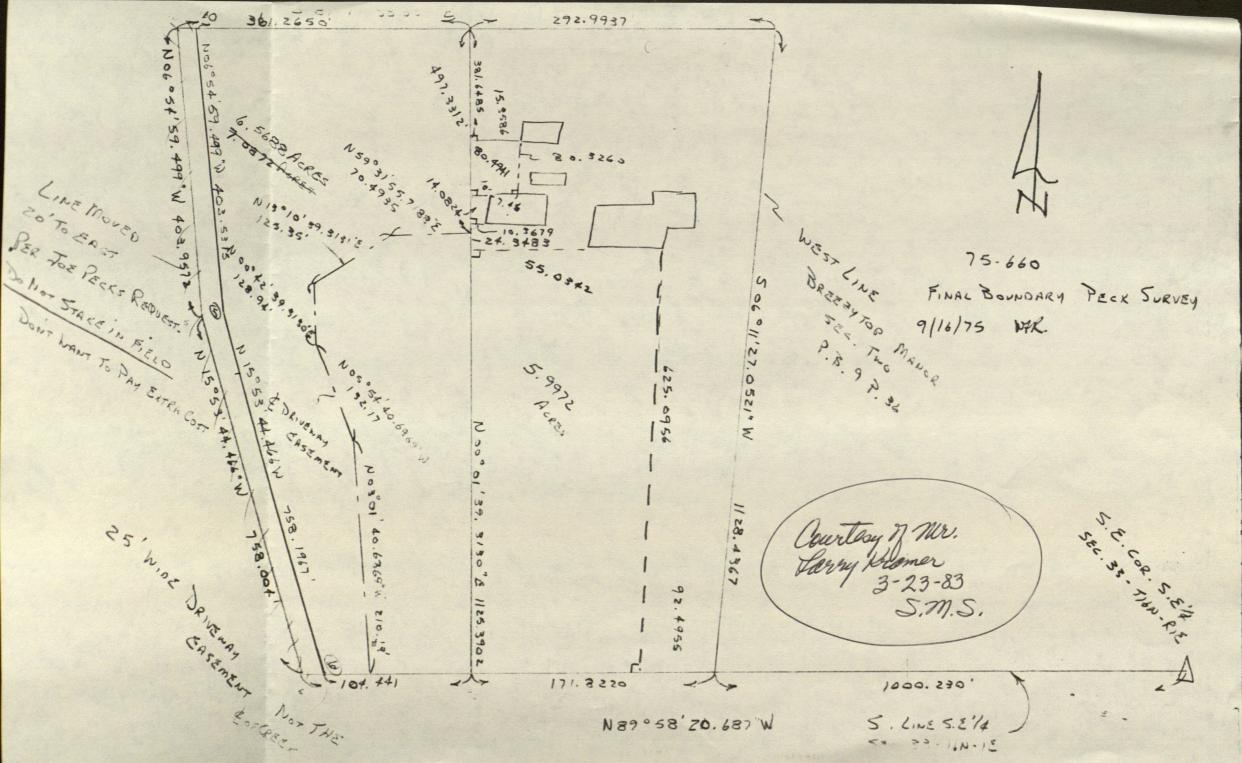

#### **Legal Description of Real Estate**

A part of the South Half of the Southeast Quarter of Section 33, Township 16 North, Range 1 East, Hendricks County, Indiana, described as follows: Beginning at an iron pin at the southwest corner of said halfquarter section; thence North 89 degrees 54 minutes 33 seconds East along the south line of said section 1361.63 feet to the southwest corner of a 5.63-acre parcel of land conveyed February 18, 1976, by Frank A. Peck to Joseph O. Peck and Laura B. Peck, husband and wife, by virtue of a deed recorded in Deed Record 240, page 386, in the Office of the Recorder of Hendricks County, Indiana, which corner is South 89 degrees 54 minutes 33 seconds West 1272.13 feet (North 89 degrees 58 minutes 21 seconds West 1276.49 feet according to said deed) along the south line of said section from a steel post at the southeast corner of said section; thence North 15 degrees 53 minutes 44 seconds West along the west line of said 5.63-acre parcel 4.06 feet to an iron pin; thence continuing North 15 degrees 53 minutes 44 seconds West 758.20 feet; thence North 6 degrees 54 minutes 59 seconds West along the west line of said 5.63-acre parcel 398.19 feet to the north line of the grantor's land; thence North 89 degrees 43 minutes 30 seconds West along said north line 1091.90 feet to

#### Legal Description of Real Estate

the west line of said half-quarter section; thence South 0 degrees 39 minutes 24 seconds West along said west line 1135.88 feet to the point of beginning; containing 31.33 acres, more or less.

#### **Legal Description of Real Estate**

A part of the South Half of the Southeast Quarter of Section 33, Township 16 North, Range 1 East, Hendricks County, Indiana, described as follows: Begirning at an iron pin at the southwest corner of said halfquarter section; thence North 89 degrees 54 minutes 33 seconds East along a point the south line of said section 1361.63 feet to the southwest corner of a 5.63 acre parcel of land conveyed February 18, 1976, by Frank A. Peck to Joseph O. Peck and Laura B. Peck, husband and wife, by virtue of a deed recorded in Deed Record 240, page 386, in the Office of the Recorder of Hendricks County, Indiana, which corner is South 89 degrees 54 minutes 33 seconds West 1272.13 feet (North 89 degrees 58 minutes 21 seconds West 1276.49 feet according to said deed) along the south line of said section from a steel post at the southeast corner of said section; thence North 15 degrees 53 minutes 44 seconds West along the west line of said 5.63 acre parcel 4.06 feet to an iron pin; thence continuing North 15 degrees 53 minutes 44 seconds West 758.20 feet; thence North 6 degrees 54 minutes 59 seconds West along the west line of said 5.63 acre parcel an old fence; 398.19 feet to the north line of the grantor's land; thence North 89 defence 1092.70 grees 43 minutes 30 seconds West along said north line 1091.90 feet to

#### **Legal Description of Real Estate**

the west line of said half-quarter section; thence South 0 degrees 39 minutes 24 seconds West along said west line 1135.88 feet to the point 31.25 of beginning; containing 31.33 acres, more or less.