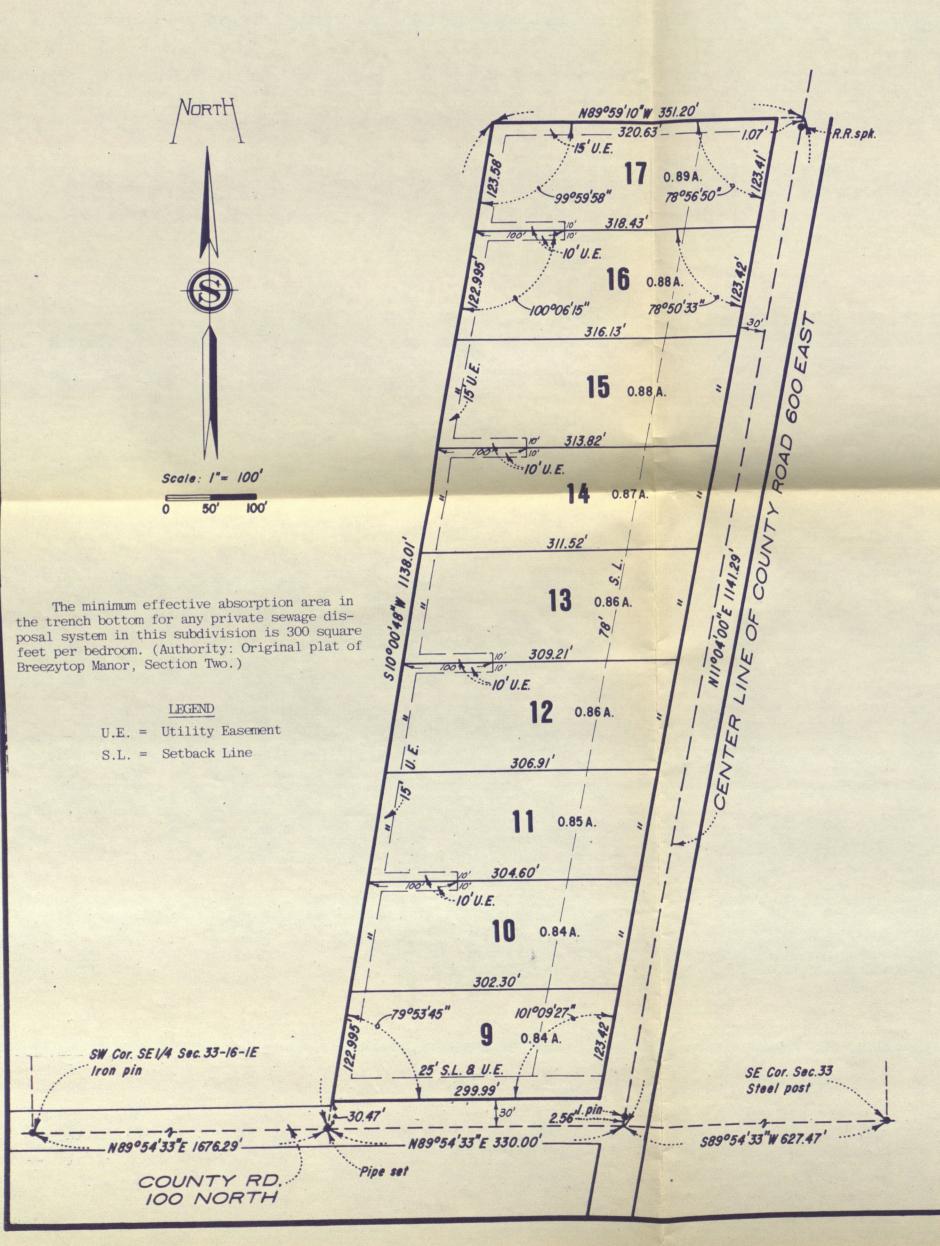

# BREEZYTOP MANOR, SECTION TWO

Washington Township, Hendricks County, Ind.

I, Stanley M. Shartle, a Registered Land Surveyor within the State of Indiana, do hereby certify that the following description and the accompanying plat of survey of the Amended Plat of Breezytop Manor, Section Two, are true and represent a subdivision of a part of the South Half of the Southeast Quarter of Section 33, Township 16 North, Range 1 East, Hendricks County, Indiana, described as follows: Beginning at a pipe on the south line of said section North 89 degrees 54 minutes 33 seconds East 1676.29 feet from an iron pin at the southwest corner of said half-quarter section, which beginning point is South 89 degrees 54 minutes 33 seconds West 957.47 feet from a steel post at the southeast corner of said section; thence North 89 degrees 54 minutes 33 seconds East along said south line 330.00 feet to the center line of County Road 600 East; thence North 11 degrees 04 minutes 00 seconds East along said center line 1141.29 feet; thence North 89 degrees 59 minutes 10 seconds West 351.20 feet; thence South 10 degrees 00 minutes 48 seconds West 1138.01 feet to the point of beginning; containing 8.76 acres, more or less. Subject to all legal highways, rights of way, and easements.

This survey and plat amends the original plat of Breezytop Manor, Section Two, which was recorded May 28, 1975, in Plat Book 9, page 36, in the Office of the Recorder of Hendricks County, Indiana. Said subdivision consists of 9 lots numbered consecutively from 9 to 17, both inclusive. The location and dimensions of said lots and the location and widths of the road rights of way are indicated on the accompanying plat in figures denoting U.S. Survey feet and decimal fractions thereof.

Given under my hand and seal this 20th day of June 1979:

seals this

Stanley M. Shartle, Registered Land Surveyor No. 3431, State of Indiana

The undersigned, Frank A. Peck, an unmarried adult, as owner of Lots 9, 10, 11, 12, and 13; William E. Heath and Christina E. Heath, husband and wife, as owners of Lots 14 and 15; and Raymond F. Peck and Katherine A. Peck, husband and wife, as owners of Lots 16 and 17; they being all of the owners and proprietors of the land in the original plat of Breezytop Manor, Section Two, and in this amended plat, and by reason thereof being the only interested parties, do hereby certify that they have laid out, platted, and subdivided, and do hereby lay out, plat, and subdivide the above-described 8.76 acres into lots and roads in accordance with the accompanying plat. They further certify that the road rights of way shown on said plat which have not been dedicated heretofore are hereby dedicated to the public, and that the restrictive covenants for the original plat of Breezytop Manor, Section Two, as recorded in Miscellaneous Record 62, pages 353 and 354, in the aforesaid Recorder's Office, shall continue to operate, be in force for, and apply to this amended plat. Henceforth this subdivision shall be known as THE AMENDED PLAT OF BREEZYTOP MANOR, SECTION TWO.