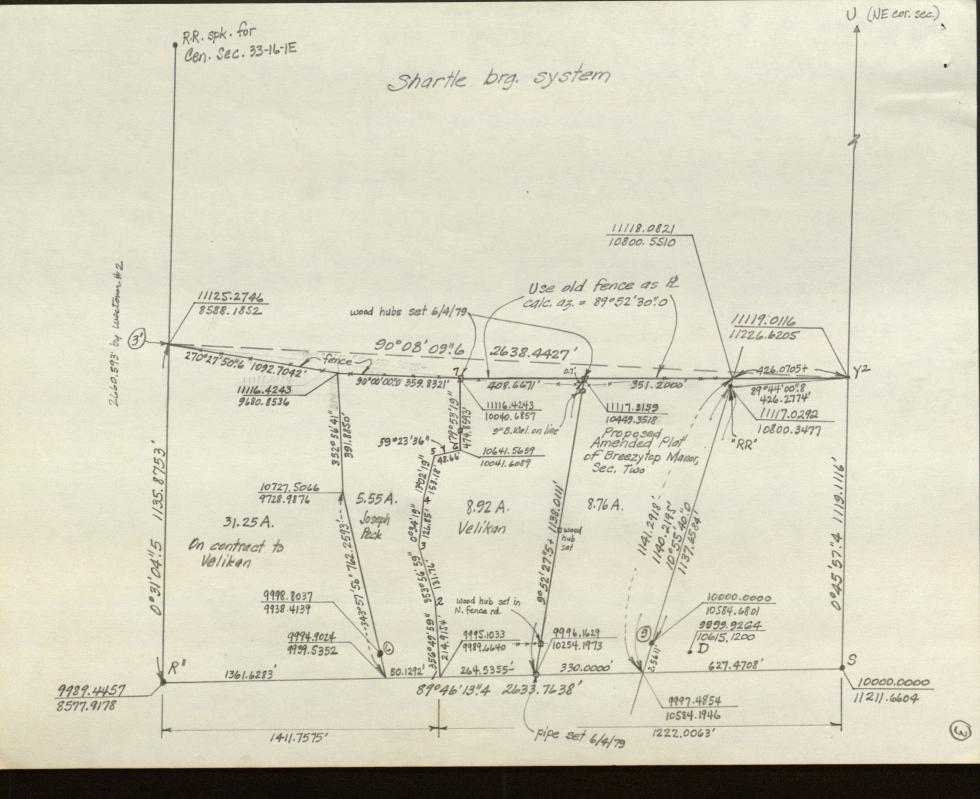

# COMPUTATIONS

Survey for

Mr. Frank A. Peck

| notice: On June 18, 1979, mr. Pack advised he wished only           |
|---------------------------------------------------------------------|
| to revise the Velikan tract and Breezitep Manor, Section Two.       |
| Therefore, work on the tracts marked 31.25 ocres and 5.55 acres     |
| is resid. also, the searings on the Startle septem on page 1 thru 6 |
| ore voil and will have to be changed back to the Lawis system.      |
|                                                                     |
|                                                                     |
|                                                                     |
|                                                                     |
|                                                                     |
|                                                                     |
|                                                                     |
|                                                                     |
|                                                                     |
|                                                                     |
|                                                                     |
|                                                                     |
|                                                                     |

| N/5°53' 44"W 343° 57' 56" 758.20'  N 6 54 59 W 352 56 41 403.53  S 89 17 34 E 90 34 06 361.27  S 0 01 39 W 179 53 19 482.83  S 10641.568  S 59 31 56 W 239 23 36 48.66  S 10616.794  9999.705  S 0 42 39 W 180 34 19 126.85  S 5 54 41 E 173 56 59 131.76  S 3 01 41 E 176 49 59 211.11  N 89 58 21 W 269 53 19 51.04  N 89 58 21 W 269 53 19 225.22  9989.903  9989.460  10214.679  11121.492  10333.651  N 89 58 21 W 269 53 19 225.22  9989.903  9989.460                                                                                                                                                                                                                                                                                                                                                                                                                                                                                                                                                                                                                                                                                                                                                                                                                                                                                                                                                                                                                                                                                                                                                                                                                                                                                                                                                                                                                                                                                                                                                                                                                                                                     |   | Lewis bry.  | Shartle aginuth | Lewis Sist. | Shartle     | coordinates                             |       |
|----------------------------------------------------------------------------------------------------------------------------------------------------------------------------------------------------------------------------------------------------------------------------------------------------------------------------------------------------------------------------------------------------------------------------------------------------------------------------------------------------------------------------------------------------------------------------------------------------------------------------------------------------------------------------------------------------------------------------------------------------------------------------------------------------------------------------------------------------------------------------------------------------------------------------------------------------------------------------------------------------------------------------------------------------------------------------------------------------------------------------------------------------------------------------------------------------------------------------------------------------------------------------------------------------------------------------------------------------------------------------------------------------------------------------------------------------------------------------------------------------------------------------------------------------------------------------------------------------------------------------------------------------------------------------------------------------------------------------------------------------------------------------------------------------------------------------------------------------------------------------------------------------------------------------------------------------------------------------------------------------------------------------------------------------------------------------------------------------------------------------------|---|-------------|-----------------|-------------|-------------|-----------------------------------------|-------|
| 889 17 34 E 90 34 06 36/.27  S 89 17 34 E 90 34 06 36/.27  S 0 01 39 W 179 53 19 482.83  S 10641.568  S 59 31 56 W 239 23 36 48.66  S 10641.568  S 10 42 39 W 180 34 19 126.85  S 5 54 41 E 173 56 59 131.76  S 3 01 41 E 176 49 59 211.11  N 89 58 21 W 269 53 19 51.04  S 89° 17'34"E 90° 34' 06" 292.99'  S 89° 17'34"E 90° 34' 06" 292.99'  N 89 58 21 W 186 03 07 1128.44  N 89 58 21 W 186 03 07 1128.44  N 89 58 21 W 186 03 07 1128.44  N 89 58 21 W 186 03 07 1128.44  N 89 58 21 W 186 03 07 1128.44  N 89 58 21 W 186 03 07 1128.44  N 89 58 21 W 186 03 07 1128.44  N 89 58 21 W 186 03 07 1128.44  N 89 58 21 W 186 03 07 1128.44  N 89 58 21 W 186 03 07 1128.44  N 89 58 21 W 10214.679                                                                                                                                                                                                                                                                                                                                                                                                                                                                                                                                                                                                                                                                                                                                                                                                                                                                                                                                                                                                                                                                                                                                                                                                                                                                                                                                                                                                                           |   |             | 343° 57' 56"    |             |             |                                         |       |
| \$89 17 34 \( \) 90 34 66 36/.27  \$\) \( \) \( \) \( \) \( \) \( \) \( \) \( \) \( \) \( \) \( \) \( \) \( \) \( \) \( \) \( \) \( \) \( \) \( \) \( \) \( \) \( \) \( \) \( \) \( \) \( \) \( \) \( \) \( \) \( \) \( \) \( \) \( \) \( \) \( \) \( \) \( \) \( \) \( \) \( \) \( \) \( \) \( \) \( \) \( \) \( \) \( \) \( \) \( \) \( \) \( \) \( \) \( \) \( \) \( \) \( \) \( \) \( \) \( \) \( \) \( \) \( \) \( \) \( \) \( \) \( \) \( \) \( \) \( \) \( \) \( \) \( \) \( \) \( \) \( \) \( \) \( \) \( \) \( \) \( \) \( \) \( \) \( \) \( \) \( \) \( \) \( \) \( \) \( \) \( \) \( \) \( \) \( \) \( \) \( \) \( \) \( \) \( \) \( \) \( \) \( \) \( \) \( \) \( \) \( \) \( \) \( \) \( \) \( \) \( \) \( \) \( \) \( \) \( \) \( \) \( \) \( \) \( \) \( \) \( \) \( \) \( \) \( \) \( \) \( \) \( \) \( \) \( \) \( \) \( \) \( \) \( \) \( \) \( \) \( \) \( \) \( \) \( \) \( \) \( \) \( \) \( \) \( \) \( \) \( \) \( \) \( \) \( \) \( \) \( \) \( \) \( \) \( \) \( \) \( \) \( \) \( \) \( \) \( \) \( \) \( \) \( \) \( \) \( \) \( \) \( \) \( \) \( \) \( \) \( \) \( \) \( \) \( \) \( \) \( \) \( \) \( \) \( \) \( \) \( \) \( \) \( \) \( \) \( \) \( \) \( \) \( \) \( \) \( \) \( \) \( \) \( \) \( \) \( \) \( \) \( \) \( \) \( \) \( \) \( \) \( \) \( \) \( \) \( \) \( \) \( \) \( \) \( \) \( \) \( \) \( \) \( \) \( \) \( \) \( \) \( \) \( \) \( \) \( \) \( \) \( \) \( \) \( \) \( \) \( \) \( \) \( \) \( \) \( \) \( \) \( \) \( \) \( \) \( \) \( \) \( \) \( \) \( \) \( \) \( \) \( \) \( \) \( \) \( \) \( \) \( \) \( \) \( \) \( \) \( \) \( \) \( \) \( \) \( \) \( \) \( \) \( \) \( \) \( \) \( \) \( \) \( \) \( \) \( \) \( \) \( \) \( \) \( \) \( \) \( \) \( \) \( \) \( \) \( \) \( \) \( \) \( \) \( \) \( \) \( \) \( \) \( \) \( \) \( \) \( \) \( \) \( \) \( \) \( \) \( \) \( \) \( \) \( \) \( \) \( \) \( \) \( \) \( \) \( \) \( \) \( \) \( \) \( \) \( \) \( \) \( \) \( \) \( \) \( \) \( \) \( \) \( \) \( \) \( \) \( \) \( \) \( \) \( \) \( \) \( \) \( \) \( \) \( \) \( \) \( \) \( \) \( \) \( \) \( \) \( \) \( \) \( \) \( \) \( \) \( \) \( \) |   |             | 352 56 41       | 403.53      | 11127.981   |                                         |       |
| S 0 01 39 W 179 53 19 482.83 10641.568 10041.614 S 59 31 56 W 239 23 36 48.66 10616.714 9999.723 S 13 10 39 W 193 02 19 153.18 10467.563 9965.175 S 0 42 39 W 180 34 19 126.85 10340.7119 9963.908 S 5 54 41 E 173 56 59 131.76 10209.693 9977.796 S 3 01 41 E 176 49 59 211.11 9998.906 9989.459 N89 58 21 W 269 53 19 51.04 9998.806 9938.419  S 87° 17'34" E 90° 34' 06" 292.99' 11121.492 10333.651 S 6 11 27 W 186 03 67 1128.44 999.341 10214.679                                                                                                                                                                                                                                                                                                                                                                                                                                                                                                                                                                                                                                                                                                                                                                                                                                                                                                                                                                                                                                                                                                                                                                                                                                                                                                                                                                                                                                                                                                                                                                                                                                                                          |   |             |                 | 361.27      | 11124, 3949 |                                         |       |
| \$ 59 31 56 W 239 23 36 48.66 10616.794 9999.733 \$ \$ 13 10 39 W 193 02 19 153.18 10467.563 9965.175 \$ \$ 0 42 39 W 180 34 19 126.85 10340.714 9963.908 \$ 5 54 41 E 173 56 59 131.76 10209.695 9977.796 \$ \$ 3 01 41 E 176 49 59 211.11 9988.806 9989.459 \$ 189 58 21 W 269 53 19 51.04 9988.806 9938.419 \$ \$ 89° 17'34" E 90° 34' 06" 292.99' 11121.492 10333.651 \$ 56 11 27 W 186 03 07 1128.44 999.341 10214.679                                                                                                                                                                                                                                                                                                                                                                                                                                                                                                                                                                                                                                                                                                                                                                                                                                                                                                                                                                                                                                                                                                                                                                                                                                                                                                                                                                                                                                                                                                                                                                                                                                                                                                      |   |             | 179 53 19       | 482.83      | ,5659       |                                         |       |
| \$ 13 10 39W 193 02 19 153.18 10467.563 9965.175  \$ 0 42 39W 180 34 19 126.85 10340.714 9963.908  \$ 5 54 41 E 173 56 59 131.76 10209.643 9977.7966  \$ 3 01 41 E 176 49 59 211.11 9998.906 9989.459 189 58 21 W 269 53 19 51.04 9998.806 9938.449  \$ 89° 17'34"E 90° 34' 06" 292.99' 11121.492 10333.651  \$ 6 11 27 W 186 03 67 1128.44 999.341 10214.679                                                                                                                                                                                                                                                                                                                                                                                                                                                                                                                                                                                                                                                                                                                                                                                                                                                                                                                                                                                                                                                                                                                                                                                                                                                                                                                                                                                                                                                                                                                                                                                                                                                                                                                                                                    |   |             | 239 23 36       | 48.66       | 10616.794   |                                         |       |
| S = 0.4239W = 180 34 19 = 126.85 = 10340.714 = 9963.808 = 35 55 44 = 173 56 59 = 131.76 = 10209.693 = 9977.796 = 35 5 5 5 44 = 176 49 59 = 211.11 = 9998.806 = 9989.459 = 9989.459 = 9989.459 = 9989.459 = 9989.459 = 9989.459 = 9989.459 = 9989.459 = 9989.459 = 9989.469 = 9989.469 = 9989.469 = 9989.469 = 9989.469 = 9989.469 = 9989.469 = 9989.469 = 9989.469 = 9989.469 = 9989.469 = 9989.469 = 9989.469 = 9989.469 = 9989.469 = 9989.469 = 9989.469 = 9989.469 = 9989.469 = 9989.469 = 9989.469 = 9989.469 = 9989.469 = 9989.469 = 9989.469 = 9989.469 = 9989.469 = 9989.469 = 9989.469 = 9989.469 = 9989.469 = 9989.469 = 9989.469 = 9989.469 = 9989.469 = 9989.469 = 9989.469 = 9989.469 = 9989.469 = 9989.469 = 9989.469 = 9989.469 = 9989.469 = 9989.469 = 9989.469 = 9989.469 = 9989.469 = 9989.469 = 9989.469 = 9989.469 = 9989.469 = 9989.469 = 9989.469 = 9989.469 = 9989.469 = 9989.469 = 9989.469 = 9989.469 = 9989.469 = 9989.469 = 9989.469 = 9989.469 = 9989.469 = 9989.469 = 9989.469 = 9989.469 = 9989.469 = 9989.469 = 9989.469 = 9989.469 = 9989.469 = 9989.469 = 9989.469 = 9989.469 = 9989.469 = 9989.469 = 9989.469 = 9989.469 = 9989.469 = 9989.469 = 9989.469 = 9989.469 = 9989.469 = 9989.469 = 9989.469 = 9989.469 = 9989.469 = 9989.469 = 9989.469 = 9989.469 = 9989.469 = 9989.469 = 9989.469 = 9989.469 = 9989.469 = 9989.469 = 9989.469 = 9989.469 = 9989.469 = 9989.469 = 9989.469 = 9989.469 = 9989.469 = 9989.469 = 9989.469 = 9989.469 = 9989.469 = 9989.469 = 9989.469 = 9989.469 = 9989.469 = 9989.469 = 9989.469 = 9989.469 = 9989.469 = 9989.469 = 9989.469 = 9989.469 = 9989.469 = 9989.469 = 9989.469 = 9989.469 = 9989.469 = 9989.469 = 9989.469 = 9989.469 = 9989.469 = 9989.469 = 9989.469 = 9989.469 = 9989.469 = 9989.469 = 9989.469 = 9989.469 = 9989.469 = 9989.469 = 9989.469 = 9989.469 = 9989.469 = 9989.469 = 9989.469 = 9989.469 = 9989.469 = 9989.469 = 9989.469 = 9989.469 = 9989.469 = 9989.469 = 9989.469 = 9989.469 = 9989.469 = 9989.469 = 9989.469 = 9989.469 = 9989.469 = 9989.469 = 9989.469 = 9989.469 = 9989.469 = 9989.469 = 9989.469 = 9989.469 = 9989     |   |             | 193 02 19       | 153.18      | 10467.563   |                                         |       |
| S 3 01 41E 176 49 59 211.11 9998:906 9989;459 1889 58 21 W 269 53 19 51.04 9998.806 9938.419  S89° 17'34"E 90° 34' 06" 292.99' 11121.492 10333.651  S 6 11 27 W 186 03 67 1/28.44 9999.341 10214.679                                                                                                                                                                                                                                                                                                                                                                                                                                                                                                                                                                                                                                                                                                                                                                                                                                                                                                                                                                                                                                                                                                                                                                                                                                                                                                                                                                                                                                                                                                                                                                                                                                                                                                                                                                                                                                                                                                                             |   |             | 180 34 19       | 126.85      |             |                                         |       |
| S 3 01 4/E 176 49 59 211.11 9998:906 9989;459 38 189 58 21 W 269 53 19 51.04 9998.806 9938.419 8 38 58 90 17'34"E 90° 34' 06" 292.99' 11121.492 10333.651 S 6 11 27 W 186 03 57 1/28.44 9999.341 10214.679                                                                                                                                                                                                                                                                                                                                                                                                                                                                                                                                                                                                                                                                                                                                                                                                                                                                                                                                                                                                                                                                                                                                                                                                                                                                                                                                                                                                                                                                                                                                                                                                                                                                                                                                                                                                                                                                                                                       |   |             | 173 56 59       | 131.76      | 10209:693   | 9977,796                                | 3     |
| N89 58 21 W 269 53 19 51.04 9998.806 9938.419  589° 17'34"E 90° 34' 06" 292.99' 11121.492 10333.651  5 6 11 27 W 186 03 57 1/28.44 9999.341 10214.679                                                                                                                                                                                                                                                                                                                                                                                                                                                                                                                                                                                                                                                                                                                                                                                                                                                                                                                                                                                                                                                                                                                                                                                                                                                                                                                                                                                                                                                                                                                                                                                                                                                                                                                                                                                                                                                                                                                                                                            |   |             | 176 49 59       | 211.11      |             |                                         | Bose  |
| S 6 11 27 W 186 03 07 1/28.44 9999.341 10214.679                                                                                                                                                                                                                                                                                                                                                                                                                                                                                                                                                                                                                                                                                                                                                                                                                                                                                                                                                                                                                                                                                                                                                                                                                                                                                                                                                                                                                                                                                                                                                                                                                                                                                                                                                                                                                                                                                                                                                                                                                                                                                 |   | N89 58 21 W | 269 53 19       | 51.04       |             |                                         | it ce |
| S 6 11 27 W 186 03 07 1/28.44 9999.341 10214.679                                                                                                                                                                                                                                                                                                                                                                                                                                                                                                                                                                                                                                                                                                                                                                                                                                                                                                                                                                                                                                                                                                                                                                                                                                                                                                                                                                                                                                                                                                                                                                                                                                                                                                                                                                                                                                                                                                                                                                                                                                                                                 |   |             |                 |             |             |                                         | Jalle |
| S 6 11 27 W 186 03 07 1/28.44 9999.341 10214.679                                                                                                                                                                                                                                                                                                                                                                                                                                                                                                                                                                                                                                                                                                                                                                                                                                                                                                                                                                                                                                                                                                                                                                                                                                                                                                                                                                                                                                                                                                                                                                                                                                                                                                                                                                                                                                                                                                                                                                                                                                                                                 |   |             | 90° 34' 06"     | 292.99'     | 11121.492   | 10333.65                                | 1     |
| 189 68 2111 210 02 10                                                                                                                                                                                                                                                                                                                                                                                                                                                                                                                                                                                                                                                                                                                                                                                                                                                                                                                                                                                                                                                                                                                                                                                                                                                                                                                                                                                                                                                                                                                                                                                                                                                                                                                                                                                                                                                                                                                                                                                                                                                                                                            |   |             | 186 03 07       | 1128.44     | 9999.341    |                                         |       |
|                                                                                                                                                                                                                                                                                                                                                                                                                                                                                                                                                                                                                                                                                                                                                                                                                                                                                                                                                                                                                                                                                                                                                                                                                                                                                                                                                                                                                                                                                                                                                                                                                                                                                                                                                                                                                                                                                                                                                                                                                                                                                                                                  | - | N89 58 21 W | 269 53 19       | 225.22      |             | 1 4 1 1 1 1 1 1 1 1 1 1 1 1 1 1 1 1 1 1 | 1     |

4

N89°46'13"E 1361.63' N16 02 04W 762.26 N7 03 19 W 391.88 N89 32 09 W 1092.70 S 0 31 04 W 1135.88

31.2540 acros (sold on contract)

N 16° 02' 04"W 762.26 N7 03 19 W 394.88 N 90 00 00 E 359.83 474.86 SO 06 41 E 48.66 S 59 23 36 W 153,18 S 13 02 19 W 34 19 W 50 126.85 131.76 S 6 03 0/E S 3 10 01E 214.92 50,13' S89 46 13W

5.5503 acres (Joseph O. Peck + Raura B. Pack)

N 3° 10'01"W 214.92' N6 03 01 W 131.76 NO 34 19 E 126.85 N 13 02 19 E 153,18 48.66 N 59 23 36E N 0 06 41 W 474.86 N 89 52 30 E 408.67 5 9 52 28 W 1138.01 589 46 13 W 264.53

8.9219 acres (Frank C. Velikan + Veronica R. Velikan)

Proposed amended Plat of Breegytep Monor, Sec. Two!

N 90 52' 28" E 1138.01"

N 89 52 30 E 351.20 8.7599 acres.

S 10 55 40 W 1141.29

S 89 46 13 W 330.00

|      |                | 00             | 3 90                   |  |
|------|----------------|----------------|------------------------|--|
|      |                | 3.9058 3.7708' | 3.3485' 2.5122 2.3166' |  |
| R    | N89°46' 13".4E | 5227           | 7092'                  |  |
| 0.00 |                | 1360.          | 703.                   |  |

# Velikan tract neworked on Lewis bearing system:

N3° 01'41" W 214.92' N5 54 41 W 131.76 N0 42 39 E 126.85 N13 10 39 E 153.18 N59 31 56 E 48.66 N0 01 39 E 474.86 S89 59 10 E 408.67 S 10 00 48 W 1138.01 S89 54 33 W 264,53

8.9229 acros (Frank C. Velikan & Veronica R. Velikan)

## Velikan sæsement æcræs Joseph Pock: (25' wite) Lewis bearings

N 3° 01' 41" W 214.92' N N 5 54 41 W 131.76 N 0 42 39 E 126.85 N 13 10 39 E 153.18 S 59 31 56 W 34.55 S 13 10 39 W 132.06 S 0 42 39 W 131.03 S 5 54 41 E 132.58 S 3 01 41 E 213.00 N 89 54 33 E 25.03

0.3545 pares