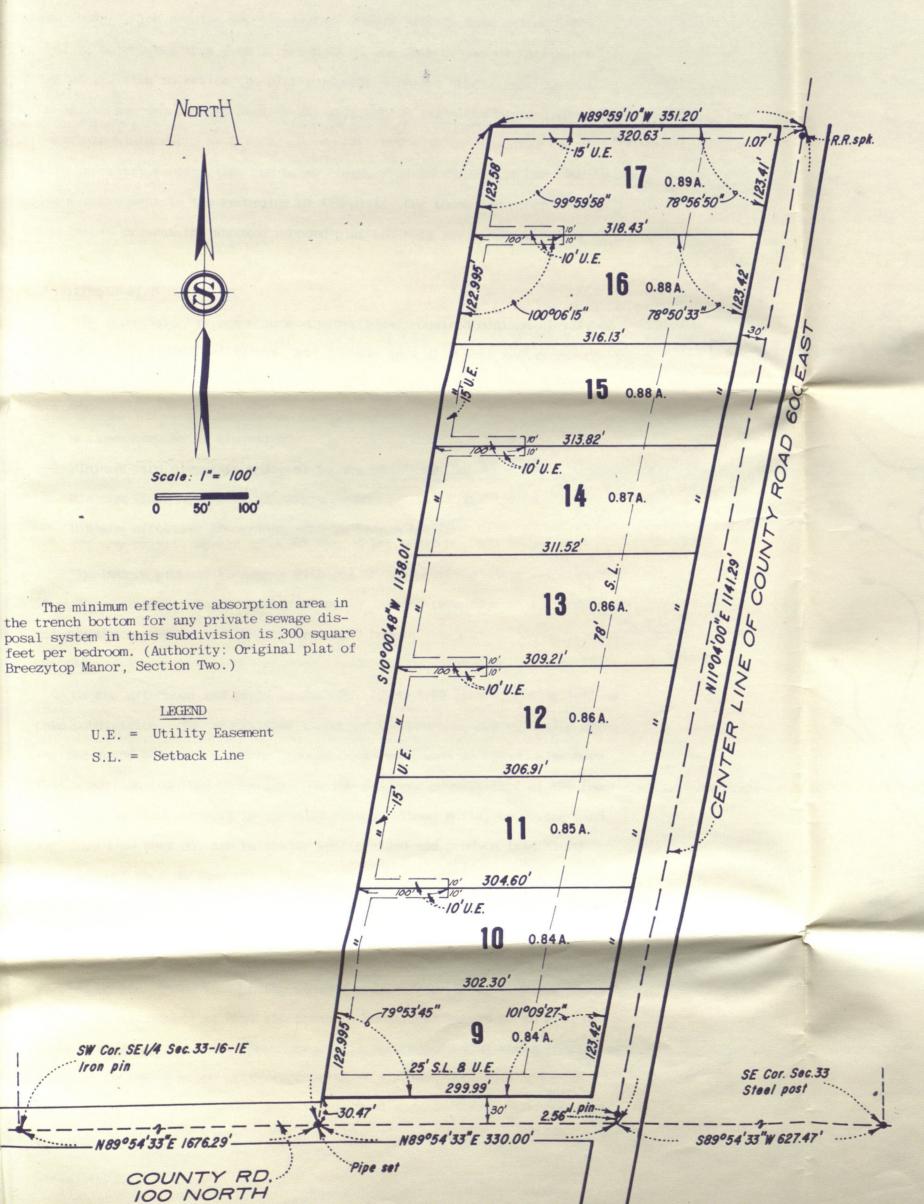

### The Amended Plat of

# BREEZYTOP MANOR, SECTION TWO

Washington Township, Hendricks County, Ind.

I, Stanley M. Shartle, a Registered Land Surveyor within the State of Indiana, do hereby certify that the following description and the accompanying plat of survey of the Amended Plat of Breezytop Manor, Section Two, are true and represent a subdivision of a part of the South Half of the Southeast Quarter of Section 33, Township 16 North, Range 1 East, Hendricks County, Indiana, described as follows: Beginning at a pipe on the south line of said section North 89 degrees 54 minutes 33 seconds East 1676.29 feet from an iron pin at the southwest corner of said half-quarter section, which beginning point is South 89 degrees 54 minutes 33 seconds West 957.47 feet from a steel post at the southeast corner of said section; thence North 89 degrees 54 minutes 33 seconds East along said south line 330.00 feet to the center line of County Road 600 East; thence North 11 degrees 04 minutes 00 seconds East along said center line 1141.29 feet; thence North 89 degrees 59 minutes 10 seconds West 351.20 feet; thence South 10 degrees 00 minutes 48 seconds West 1138.01 feet to the point of beginning; containing 8.76 acres, more or less. Subject to all legal highways, rights of way, and easements.

This survey and plat amends the original plat of Breezytop Manor, Section Two, which was recorded May 28, 1975, in Plat Book 9, page 36, in the Office of the Recorder of Hendricks County, Indiana. Said subdivision consists of 9 lots numbered consecutively from 9 to 17, both inclusive. The location and dimensions of said lots and the location and widths of the road rights of way are indicated on the accompanying plat in figures denoting U.S. Survey feet and decimal fractions thereof.

Given under my hand and seal this 20th day of June 1979:

seals this

Stanley M. Shartle, Registered Land Surveyor No. 3431, State of Indiana

The undersigned, Frank A. Peck, an unmarried adult, as owner of Lots 9, 10, 11, 12, and 13; William E. Heath and Christina E. Heath, husband and wife, as owners of Lots 14 and 15; and Raymond F. Peck and Katherine A. Peck, husband and wife, as owners of Lots 16 and 17; they being all of the owners and proprietors of the land in the original plat of Breezytop Manor, Section Two, and in this amended plat, and by reason thereof being the only interested parties, do hereby certify that they have laid out, platted, and subdivided, and do hereby lay out, plat, and subdivide the above-described 8.76 acres into lots and roads in accordance with the accompanying plat. They further certify that the road rights of way shown on said plat which have not been dedicated heretofore are hereby dedicated to the public, and that the restrictive covenants for the original plat of Breezytop Manor, Section Two, as recorded in Miscellaneous Record 62, pages 353 and 354, in the aforesaid Recorder's Office, shall continue to operate, be in force for, and apply to this amended plat. Henceforth this subdivision shall be known as THE AMENDED PLAT OF BREEZYTOP MANOR, SECTION TWO.