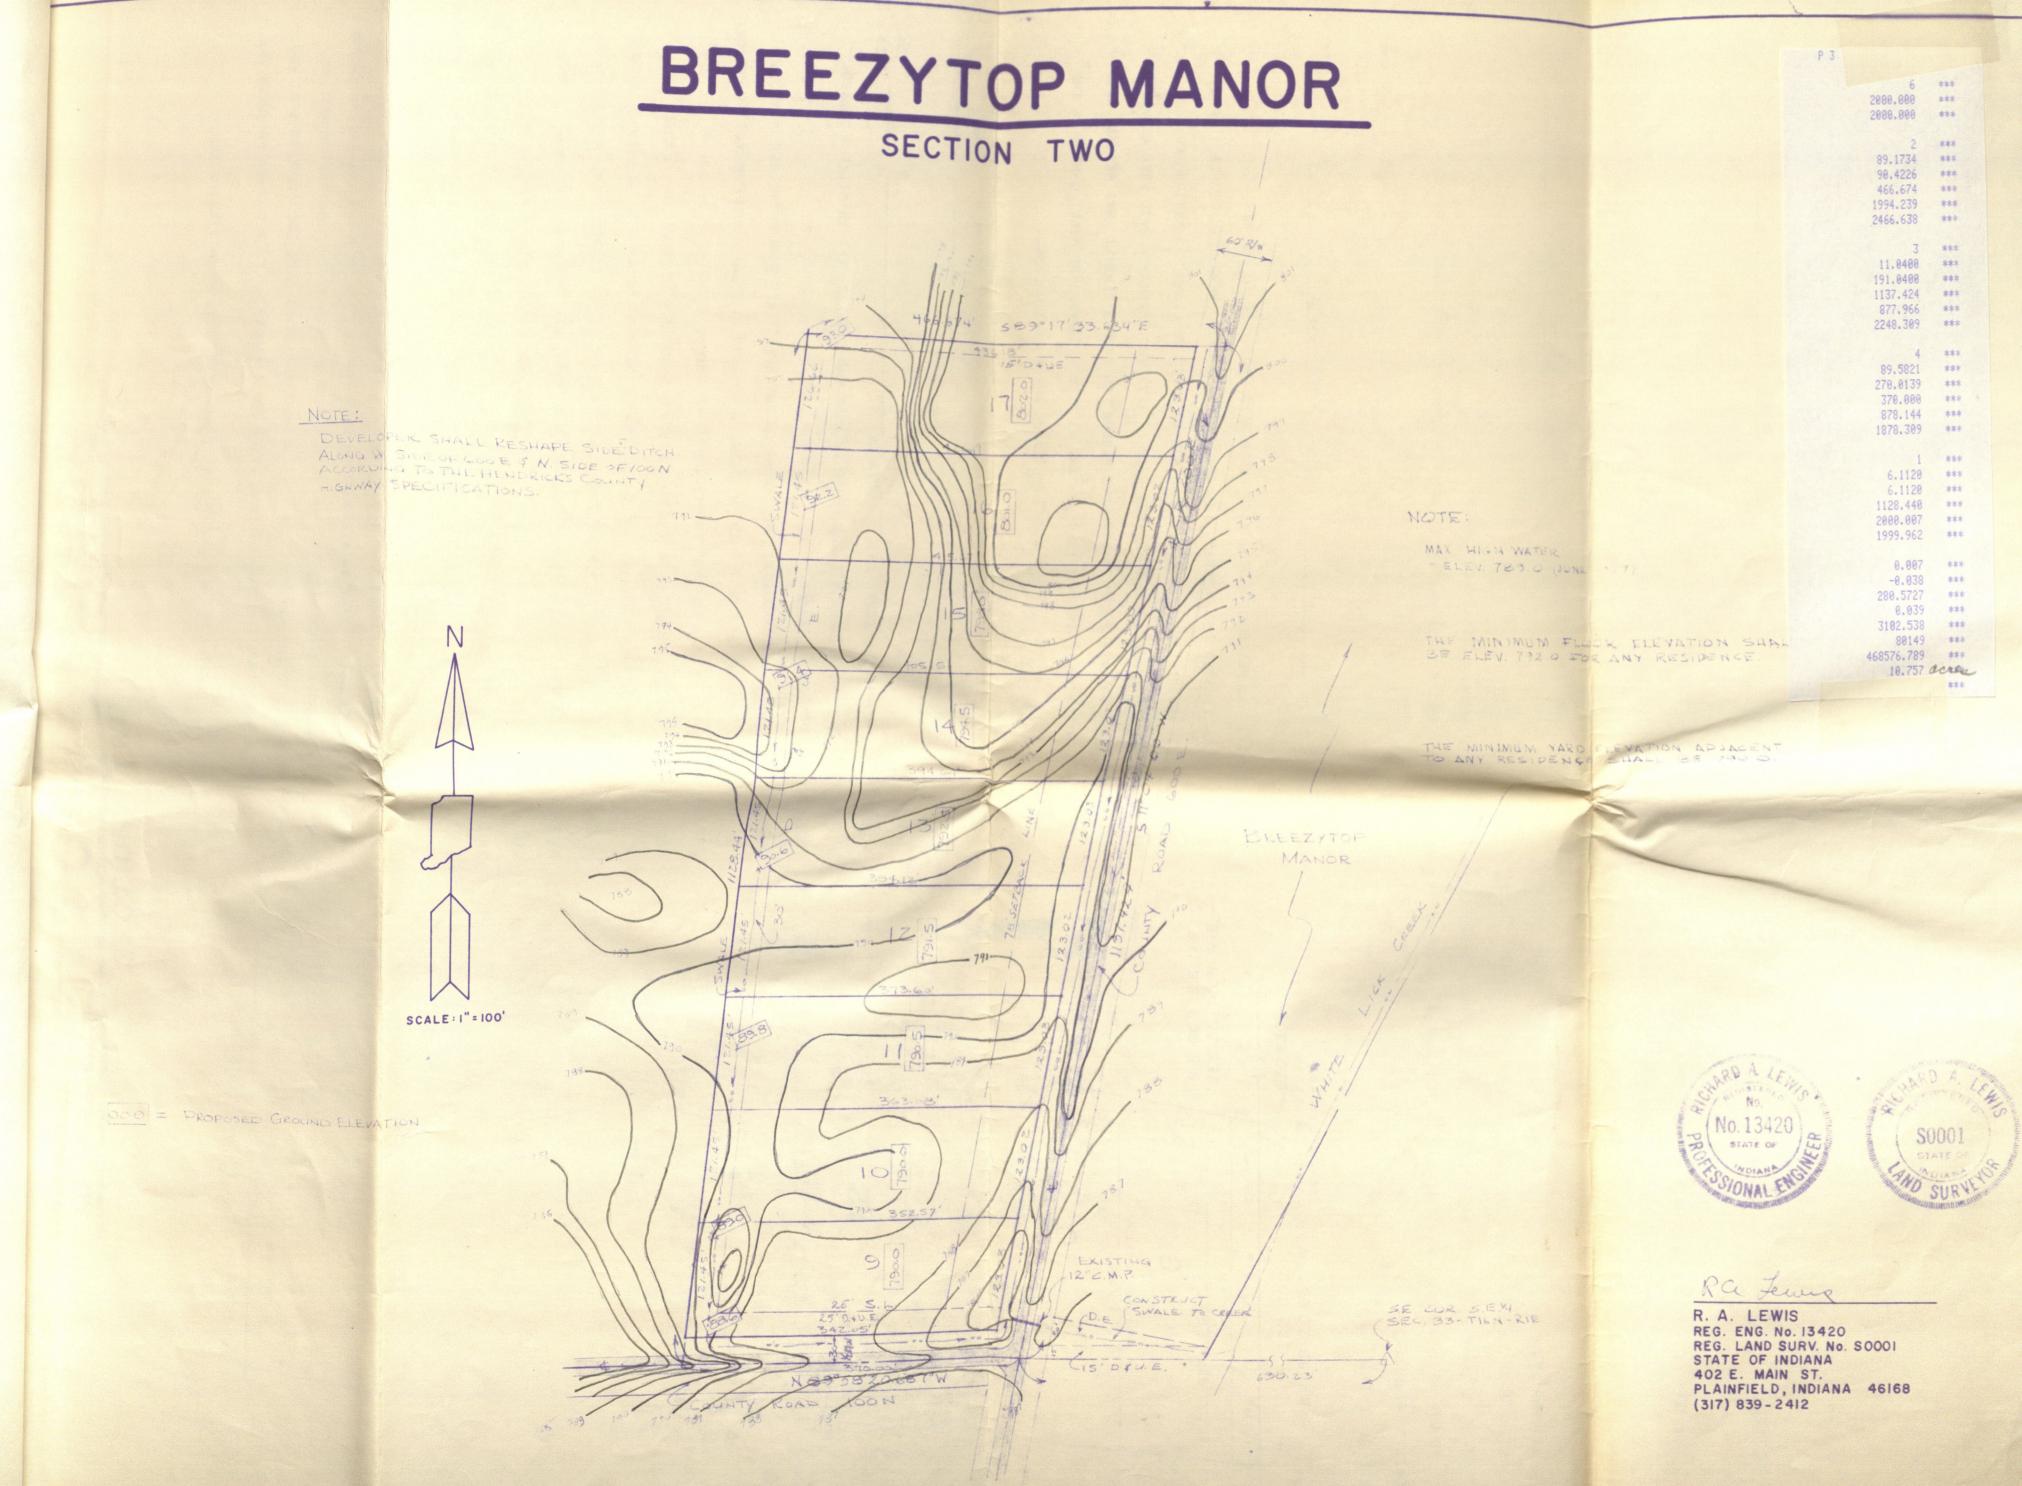

# BREEZYTOP MANOR, SECTION TWO

Washington Township, Hendricks County, Ind.

I, Stanley M. Shartle, a Registered Land Surveyor within the State of Indiana, do hereby certify that the following description and the accompanying plat of survey of the Amended Plat of Breezytop Manor, Section Two, are true and represent a subdivision of a part of the South Half of the Southeast Quarter of Section 33, Township 16 North, Range 1 East, Hendricks County, Indiana, described as follows: Beginning at a pipe on the south line of said section North 89 degrees 54 minutes 33 seconds East 1676.29 feet from an iron pin at the southwest corner of said half-quarter section, which beginning point is South 89 degrees 54 minutes 33 seconds West 957.47 feet from a steel post at the southeast corner of said section; thence North 89 degrees 54 minutes 33 seconds East along said south line 330.00 feet to the center line of County Road 600 East; thence North 11 degrees 04 minutes 00 seconds East along said center line 1141.29 feet; thence North 89 degrees 59 minutes 10 seconds West 351.20 feet; thence South 10 degrees 00 minutes 48 seconds West 1138.01 feet to the point of beginning; containing 8.76 acres, more or less. Subject to all legal highways, rights of way, and easements.

This survey and plat amends the original plat of Breezytop Manor, Section Two, which was recorded May 28, 1975, in Plat Book 9, page 36, in the Office of the Recorder of Hendricks County, Indiana. Said subdivision consists of 9 lots numbered consecutively from 9 to 17, both inclusive. The location and dimensions of said lots and the location and widths of the road rights of way are indicated on the accompanying plat in figures denoting U.S. Survey feet and decimal fractions thereof.

# COMPUTATIONS

Survey for

Mr. Frank A. Peck

| notice: On June 18, 1979, mr. Pack advised he wished only           |
|---------------------------------------------------------------------|
| to revise the Velikan tract and Breezitep Manor, Section Two.       |
| Therefore, work on the tracts marked 31.25 ocres and 5.55 acres     |
| is resid. also, the searings on the Startle septem on page 1 thru 6 |
| ore voil and will have to be changed back to the Lawis system.      |
|                                                                     |
|                                                                     |
|                                                                     |
|                                                                     |
|                                                                     |
|                                                                     |
|                                                                     |
|                                                                     |
|                                                                     |
|                                                                     |
|                                                                     |
|                                                                     |
|                                                                     |