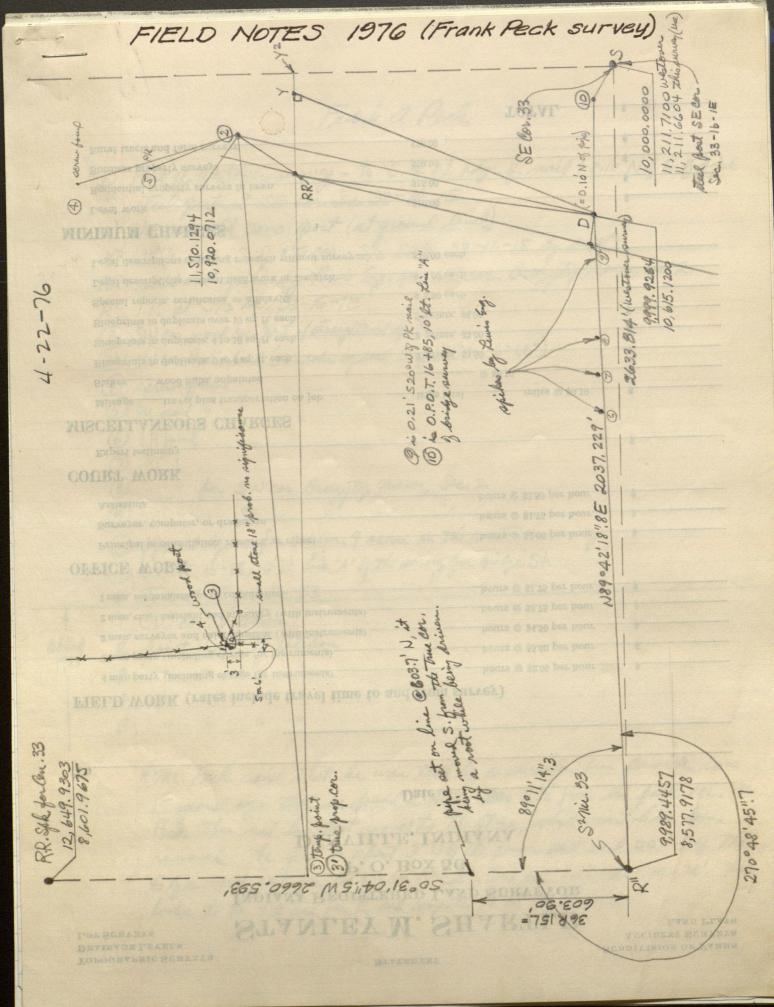

## Frank a. Pock

|     | 1 "                                                                 | , ,               |
|-----|---------------------------------------------------------------------|-------------------|
| D   | Point of westover survey - 16" S. of N. edge of mail + 0.10' N of & | = & pipe          |
| 5   | steel post at SE cor De 33-16-1E                                    |                   |
| Y   | NE cor, old conc. post (at ground level)                            |                   |
| V   | 2 17/2 rate 5. 11 NE COL. 0/2 SE/4 00 16 12 by and                  |                   |
| RI  | railroad spike by Tours my, for NE cor, Derzylop many               | .2.               |
| R   | 1.P. at 5/2 mi. 33-16-1E                                            |                   |
| (3  | SW Car wood car boot of straightened up.                            |                   |
| (3  | ) NW cor. Peck's land (12 node by seed S. of NW cor. 5-5E4)         |                   |
| (4  | screw found                                                         | <u> </u>          |
|     | PK mail "                                                           |                   |
|     | 1.P. found                                                          |                   |
|     |                                                                     |                   |
| (   | 3) " for SW cor. Breezytop manor, Sec. 2                            |                   |
| (   | ) " for SW cor. Breezytop monor, Sec. 2                             |                   |
| (   | pipe set by me for SW con. 9 seres in the westover survey.          |                   |
|     | 0 0.P.O.T. 16+85, 10' Lt. Line "A" of the survey for Bridge 54.     | An arranger works |
| - 6 | ) stone at NE cor. Sec. 33                                          |                   |
|     | 1 SW cor. Velikan                                                   |                   |
| )   | 2 Soint in W. A. Velikan                                            |                   |
|     | 2 Sont in K. J. Velikan<br>3 "" " " "                               |                   |
|     | 4 " " " "                                                           |                   |
|     | 5 " " " "                                                           |                   |
|     |                                                                     | and the second    |
|     | * Mr. Peck said that he was told by a surveyor from Danvie          | lle some          |
|     | - the land a stone of D'/2' from his hone                           | e cos. Mr         |

added

\* Mr. Peck said that he was told by a surveyor from Danville some 15 years ago that he found a stone 2'/2' from his fence cor. Mr. Peck then had his post moves to the stone, which must have been removed. The part is about 3' N of the fence last and 207' 5. of the & of a wood post for the NW cor 52 SEY. Deed dist. = 122 role = 206. 25! This looks to be 4' ± too for E. and computes to be 1.9' too for E.

6 point in W of Velipan
7 NW cor of "
8 temp. point (unmarked)
9 new prop. cor. (unmarked)
10 pipe on proposed new R
11 pipe et " " prop. cor.
12 center of conc. cor. post
13 SW cor. frame barn

Hert Westover WI TOT N89°59'35"3W.

# Westover nail found for Con, S. SW433-16-1E Temp. point (nail set) Sta. 5+00 Line "A" (nail pound) D Temp. point (noil set) " (mark on top of telephone splice box) F Unmarked property corner G SE cor. Diamondale West sub. (nail found) H Temp. point (unmarked) H' Lewis: R.R. spike for SW cor. Sec. 33-16-1E (0.02'S. & 0.09'E. JH). Replaced by pipe. J Temp. point (unmarked) for Con. Sec. 33-16-1E K Temp foint (mail set) L Port hale for prop. cor, (no stone found) M ancient post for " N Fence & conc. well for prop. line O not used P Temp. point P' Pipe by Fox (1954) & stone by Shartle (1948) found 11="deep Q" R.R. Spike for Cen. Sec. 33-16-1E found R" S'/2 mi. 33-16-1E to be restored S SE cor. Sec. 33-16-1E to be restored T 1. P. found (appears to have ken set lately) for & 2 mi. 33-16-1E T' Fors old wooden hub for 82 mi 33-16-1E U Stone found for NE COL. 33-16-1E V SW cor, E, conc, rail of culvert W Temp, point (senmarked)

X Cross cut on stone found for Cen. N. SW 4 33-16-1E

X' N. edge wooden our, port for prop. cor.

D Temp. point (nail set) Y NE. cor. old conc. cor. post Y' Pupe set by Lewis for prop. cor 12: R. S. J. Cen. E. SE# 33-16-1E Y'' Stone found 6.07' W. If Y' (possibly prop. cor.) Y''' Stone found by me in 1947 and again in 1975 (possibly prop. cor.) Z Forth pipe (1954) for \$ NE# 33-16-1E Z' Pipe found for \$ NE# 33-16-1E (prob. set for prop. cor.) FI Fouce supposed to be on \$ Sec. 33 F2 11 11 11 11 11 T" Final E/2 Mi. Cor. 33-16-1E