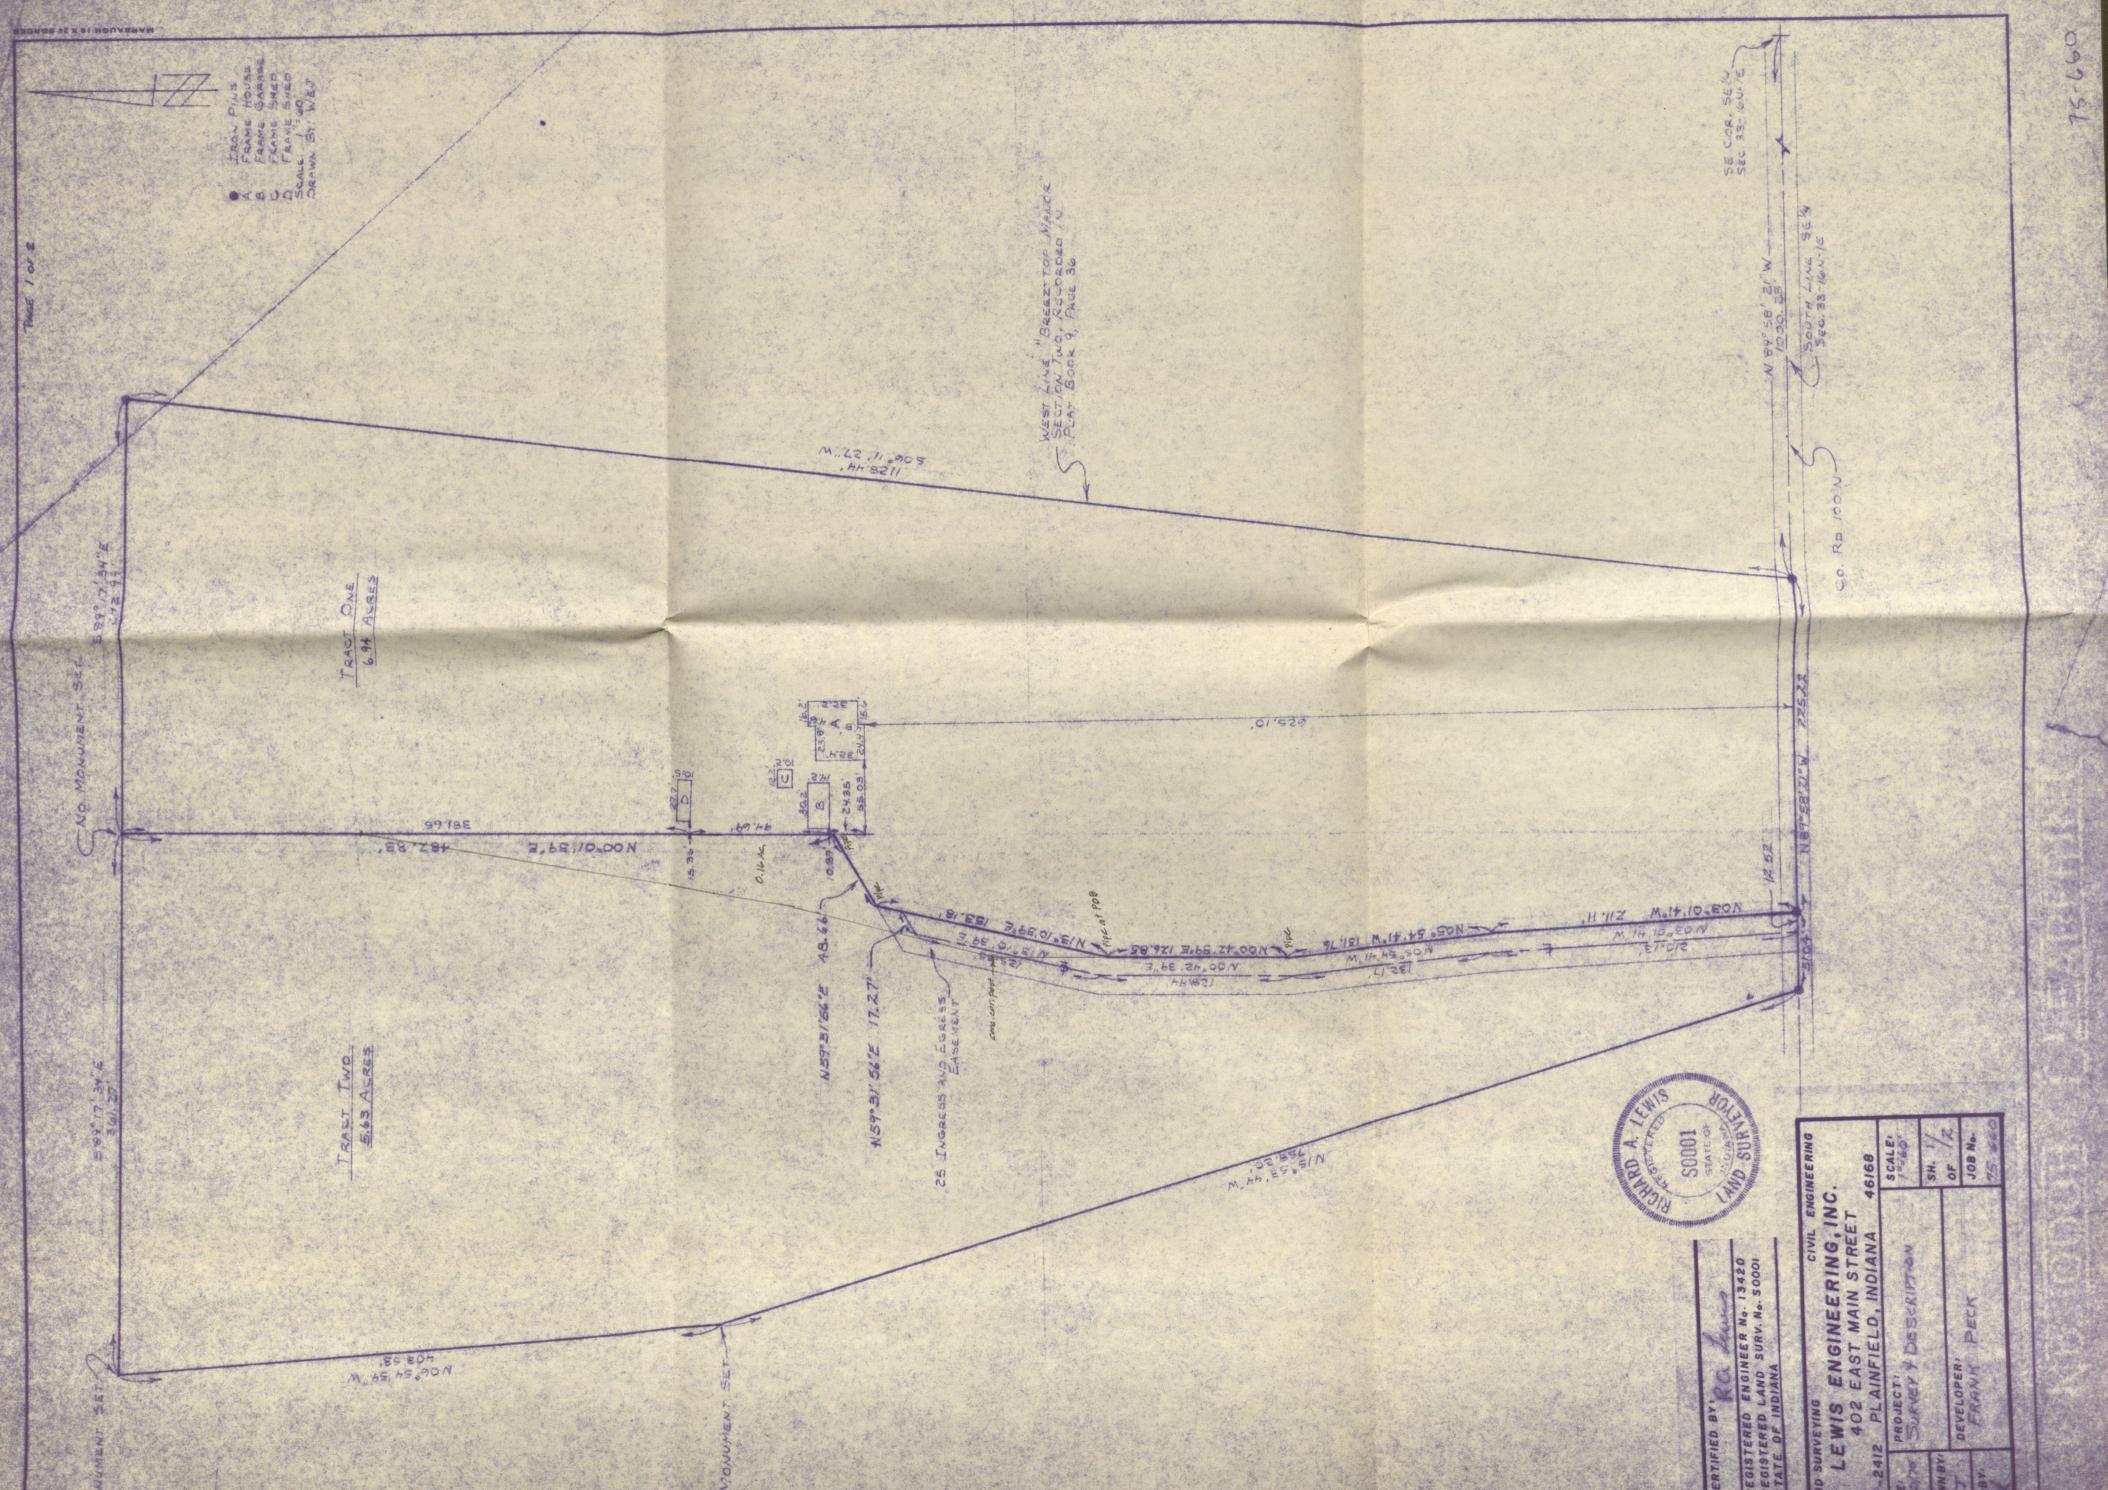

#### **Legal Description of Real Estate**

A part of the South Half of the Southeast Quarter of Section 33, Township 16 North, Range 1 East, Hendricks County, Indiana, described as follows: Beginning at an iron pin at the southwest corner of said halfquarter section; thence North 89 degrees 54 minutes 33 seconds East along the south line of said section 1361.63 feet to the southwest corner of a 5.63-acre parcel of land conveyed February 18, 1976, by Frank A. Peck to Joseph O. Peck and Laura B. Peck, husband and wife, by virtue of a deed recorded in Deed Record 240, page 386, in the Office of the Recorder of Hendricks County, Indiana, which corner is South 89 degrees 54 minutes 33 seconds West 1272.13 feet (North 89 degrees 58 minutes 21 seconds West 1276.49 feet according to said deed) along the south line of said section from a steel post at the southeast corner of said section; thence North 15 degrees 53 minutes 44 seconds West along the west line of said 5.63-acre parcel 4.06 feet to an iron pin; thence continuing North 15 degrees 53 minutes 44 seconds West 758.20 feet; thence North 6 degrees 54 minutes 59 seconds West along the west line of said 5.63-acre parcel 398.19 feet to the north line of the grantor's land; thence North 89 degrees 43 minutes 30 seconds West along said north line 1091.90 feet to

#### Legal Description of Real Estate

the west line of said half-quarter section; thence South 0 degrees 39 minutes 24 seconds West along said west line 1135.88 feet to the point of beginning; containing 31.33 acres, more or less.

Also, a part of the Southeast Quarter of the Southwest Quarter of Section 33, Township 16 North, Range 1 East, Hendricks County, Indiana, described as follows: Commencing at the southeast corner of said quarter-quarter section and running thence North 36 rods and 15 links; thence South 53 degrees West 22 rods; thence South 8 1/2 degrees West 23 rods and 22 links to the south line of said quarter-quarter section; thence East on said south line 21 1/2 rods to the place of beginning, containing 3 acres and 94 rods, more or less.

Containing in all 34.92 acres, more or less, subject to all legal highways, rights of way, and easements.

The foregoing property is subject to all recorded and unrecorded contracts, easements, right-of-ways, alleys, roads, streets, and highways which may affect same by specific limitations or reservations not herein described.

# BREEZYTOP MANOR, SECTION TWO

Washington Township, Hendricks County, Ind.

I, Stanley M. Shartle, a Registered Land Surveyor within the State of Indiana, do hereby certify that the following description and the accompanying plat of survey of the Amended Plat of Breezytop Manor, Section Two, are true and represent a subdivision of a part of the South Half of the Southeast Quarter of Section 33, Township 16 North, Range 1 East, Hendricks County, Indiana, described as follows: Beginning at a pipe on the south line of said section North 89 degrees 54 minutes 33 seconds East 1676.29 feet from an iron pin at the southwest corner of said half-quarter section, which beginning point is South 89 degrees 54 minutes 33 seconds West 957.47 feet from a steel post at the southeast corner of said section; thence North 89 degrees 54 minutes 33 seconds East along said south line 330.00 feet to the center line of County Road 600 East; thence North 11 degrees 04 minutes 00 seconds East along said center line 1141.29 feet; thence North 89 degrees 59 minutes 10 seconds West 351.20 feet; thence South 10 degrees 00 minutes 48 seconds West 1138.01 feet to the point of beginning; containing 8.76 acres, more or less. Subject to all legal highways, rights of way, and easements.

This survey and plat amends the original plat of Breezytop Manor, Section Two, which was recorded May 28, 1975, in Plat Book 9, page 36, in the Office of the Recorder of Hendricks County, Indiana. Said subdivision consists of 9 lots numbered consecutively from 9 to 17, both inclusive. The location and dimensions of said lots and the location and widths of the road rights of way are indicated on the accompanying plat in figures denoting U.S. Survey feet and decimal fractions thereof.