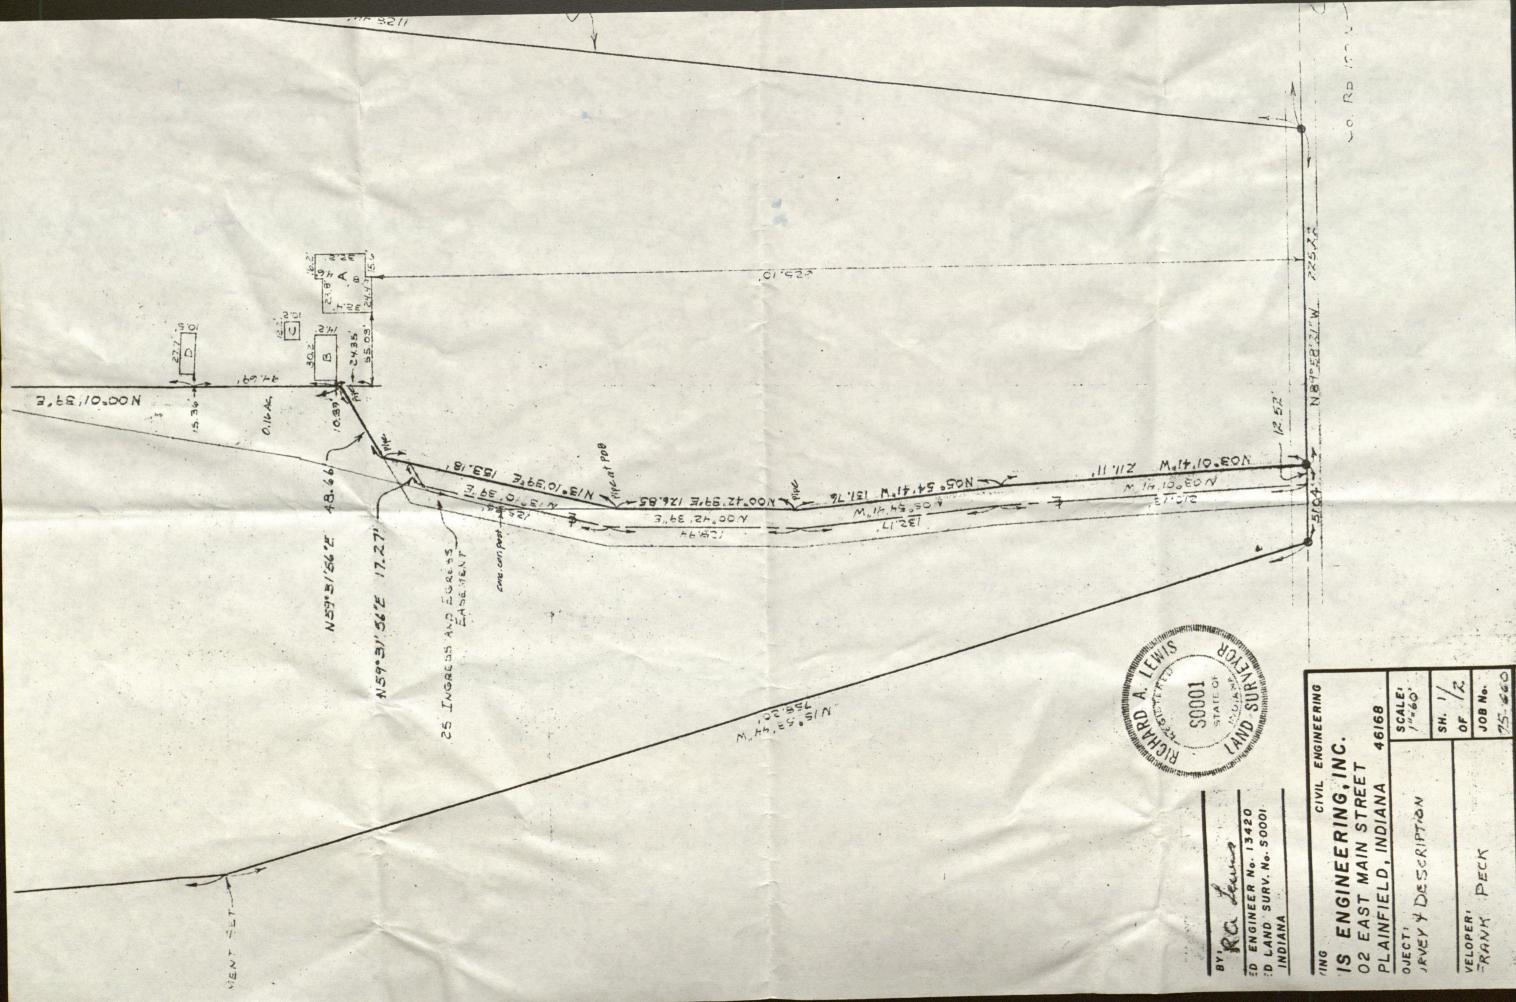

#### **Legal Description of Real Estate**

A part of the South Half of the Southeast Quarter of Section 33, Township 16 North, Range 1 East, Hendricks County, Indiana, described as follows: Beginning at an iron pin at the southwest corner of said halfquarter section; thence North 89 degrees 54 minutes 33 seconds East along the south line of said section 1361.63 feet to the southwest corner of a 5.63-acre parcel of land conveyed February 18, 1976, by Frank A. Peck to Joseph O. Peck and Laura B. Peck, husband and wife, by virtue of a deed recorded in Deed Record 240, page 386, in the Office of the Recorder of Hendricks County, Indiana, which corner is South 89 degrees 54 minutes 33 seconds West 1272.13 feet (North 89 degrees 58 minutes 21 seconds West 1276.49 feet according to said deed) along the south line of said section from a steel post at the southeast corner of said section; thence North 15 degrees 53 minutes 44 seconds West along the west line of said 5.63-acre parcel 4.06 feet to an iron pin; thence continuing North 15 degrees 53 minutes 44 seconds West 758.20 feet; thence North 6 degrees 54 minutes 59 seconds West along the west line of said 5.63-acre parcel 398.19 feet to the north line of the grantor's land; thence North 89 degrees 43 minutes 30 seconds West along said north line 1091.90 feet to

#### Legal Description of Real Estate

the west line of said half-quarter section; thence South 0 degrees 39 minutes 24 seconds West along said west line 1135.88 feet to the point of beginning; containing 31.33 acres, more or less.

Also, a part of the Southeast Quarter of the Southwest Quarter of Section 33, Township 16 North, Range 1 East, Hendricks County, Indiana, described as follows: Commencing at the southeast corner of said quarter-quarter section and running thence North 36 rods and 15 links; thence South 53 degrees West 22 rods; thence South 8 1/2 degrees West 23 rods and 22 links to the south line of said quarter-quarter section; thence East on said south line 21 1/2 rods to the place of beginning, containing 3 acres and 94 rods, more or less.

Containing in all 34.92 acres, more or less, subject to all legal highways, rights of way, and easements.

The foregoing property is subject to all recorded and unrecorded contracts, easements, right-of-ways, alleys, roads, streets, and highways which may affect same by specific limitations or reservations not herein described.

# BREEZYTOP MANOR, SECTION TWO

Washington Township, Hendricks County, Ind.

I, Stanley M. Shartle, a Registered Land Surveyor within the State of Indiana, do hereby certify that the following description and the accompanying plat of survey of the Amended Plat of Breezytop Manor, Section Two, are true and represent a subdivision of a part of the South Half of the Southeast Quarter of Section 33, Township 16 North, Range 1 East, Hendricks County, Indiana, described as follows: Beginning at a pipe on the south line of said section North 89 degrees 54 minutes 33 seconds East 1676.29 feet from an iron pin at the southwest corner of said half-quarter section, which beginning point is South 89 degrees 54 minutes 33 seconds West 957.47 feet from a steel post at the southeast corner of said section; thence North 89 degrees 54 minutes 33 seconds East along said south line 330.00 feet to the center line of County Road 600 East; thence North 11 degrees 04 minutes 00 seconds East along said center line 1141.29 feet; thence North 89 degrees 59 minutes 10 seconds West 351.20 feet; thence South 10 degrees 00 minutes 48 seconds West 1138.01 feet to the point of beginning; containing 8.76 acres, more or less. Subject to all legal highways, rights of way, and easements.

This survey and plat amends the original plat of Breezytop Manor, Section Two, which was recorded May 28, 1975, in Plat Book 9, page 36, in the Office of the Recorder of Hendricks County, Indiana. Said subdivision consists of 9 lots numbered consecutively from 9 to 17, both inclusive. The location and dimensions of said lots and the location and widths of the road rights of way are indicated on the accompanying plat in figures denoting U.S. Survey feet and decimal fractions thereof.