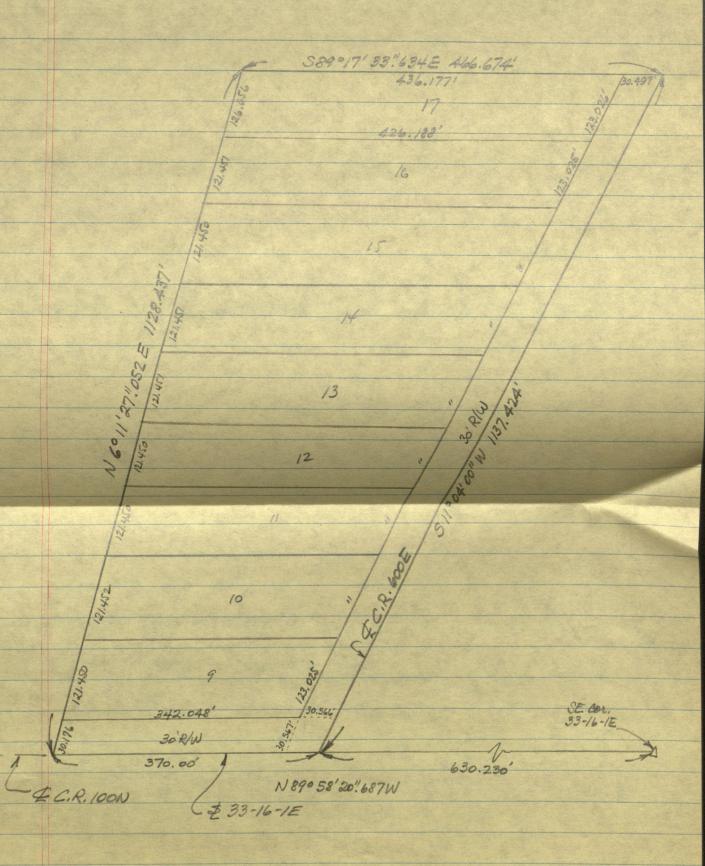

# BREEZYTOP MANOR, SECTION TWO

Washington Township, Hendricks County, Ind.

I, Stanley M. Shartle, a Registered Land Surveyor within the State of Indiana, do hereby certify that the following description and the accompanying plat of survey of the Amended Plat of Breezytop Manor, Section Two, are true and represent a subdivision of a part of the South Half of the Southeast Quarter of Section 33, Township 16 North, Range 1 East, Hendricks County, Indiana, described as follows: Beginning at a pipe on the south line of said section North 89 degrees 54 minutes 33 seconds East 1676.29 feet from an iron pin at the southwest corner of said half-quarter section, which beginning point is South 89 degrees 54 minutes 33 seconds West 957.47 feet from a steel post at the southeast corner of said section; thence North 89 degrees 54 minutes 33 seconds East along said south line 330.00 feet to the center line of County Road 600 East; thence North 11 degrees 04 minutes 00 seconds East along said center line 1141.29 feet; thence North 89 degrees 59 minutes 10 seconds West 351.20 feet; thence South 10 degrees 00 minutes 48 seconds West 1138.01 feet to the point of beginning; containing 8.76 acres, more or less. Subject to all legal highways, rights of way, and easements.

This survey and plat amends the original plat of Breezytop Manor, Section Two, which was recorded May 28, 1975, in Plat Book 9, page 36, in the Office of the Recorder of Hendricks County, Indiana. Said subdivision consists of 9 lots numbered consecutively from 9 to 17, both inclusive. The location and dimensions of said lots and the location and widths of the road rights of way are indicated on the accompanying plat in figures denoting U.S. Survey feet and decimal fractions thereof.