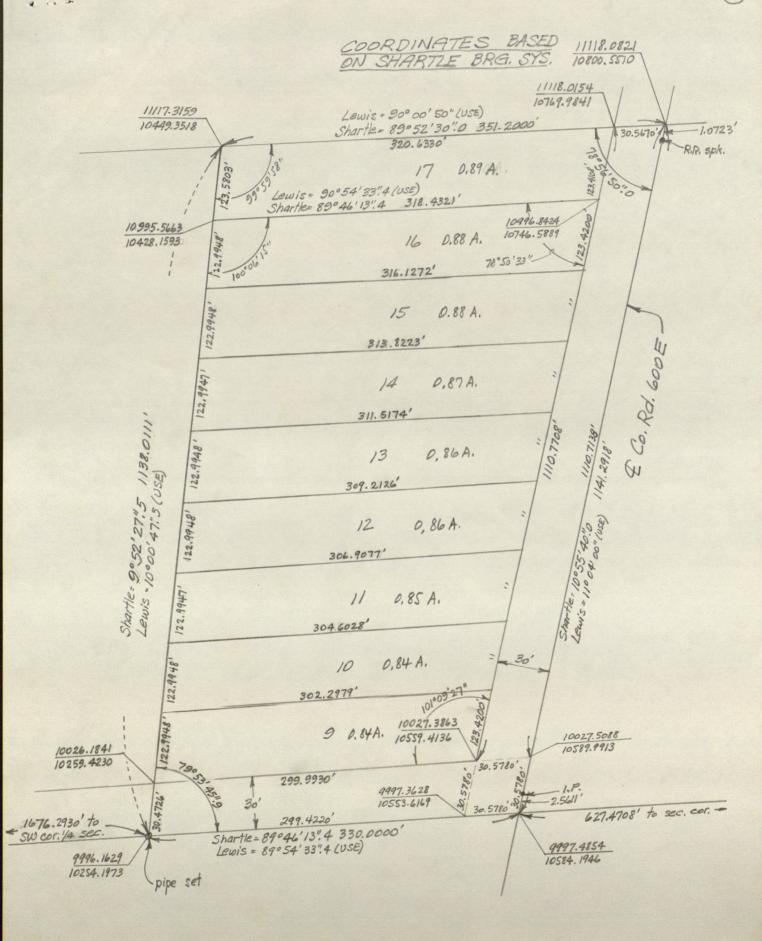

# BREEZYTOP MANOR, SECTION TWO

Washington Township, Hendricks County, Ind.

I, Stanley M. Shartle, a Registered Land Surveyor within the State of Indiana, do hereby certify that the following description and the accompanying plat of survey of the Amended Plat of Breezytop Manor, Section Two, are true and represent a subdivision of a part of the South Half of the Southeast Quarter of Section 33, Township 16 North, Range 1 East, Hendricks County, Indiana, described as follows: Beginning at a pipe on the south line of said section North 89 degrees 54 minutes 33 seconds East 1676.29 feet from an iron pin at the southwest corner of said half-quarter section, which beginning point is South 89 degrees 54 minutes 33 seconds West 957.47 feet from a steel post at the southeast corner of said section; thence North 89 degrees 54 minutes 33 seconds East along said south line 330.00 feet to the center line of County Road 600 East; thence North 11 degrees 04 minutes 00 seconds East along said center line 1141.29 feet; thence North 89 degrees 59 minutes 10 seconds West 351.20 feet; thence South 10 degrees 00 minutes 48 seconds West 1138.01 feet to the point of beginning; containing 8.76 acres, more or less. Subject to all legal highways, rights of way, and easements.

This survey and plat amends the original plat of Breezytop Manor, Section Two, which was recorded May 28, 1975, in Plat Book 9, page 36, in the Office of the Recorder of Hendricks County, Indiana. Said subdivision consists of 9 lots numbered consecutively from 9 to 17, both inclusive. The location and dimensions of said lots and the location and widths of the road rights of way are indicated on the accompanying plat in figures denoting U.S. Survey feet and decimal fractions thereof.

8.9219 acres (Frank C. Velikan + Veronica R. Velikan)

Proposed amended Plat of Breegytep Monor, Sec. Two!

N 90 52' 28" E 1138.01"

N 89 52 30 E 351.20 8.7599 acres.

S 10 55 40 W 1141.29

S 89 46 13 W 330.00

|      |                | 00             | 3 90                   |  |
|------|----------------|----------------|------------------------|--|
|      |                | 3.9058 3.7708' | 3.3485' 2.5122 2.3166' |  |
| R    | N89°46' 13".4E | 5227           | 7092'                  |  |
| 0.00 |                | 1360.          | 703.                   |  |