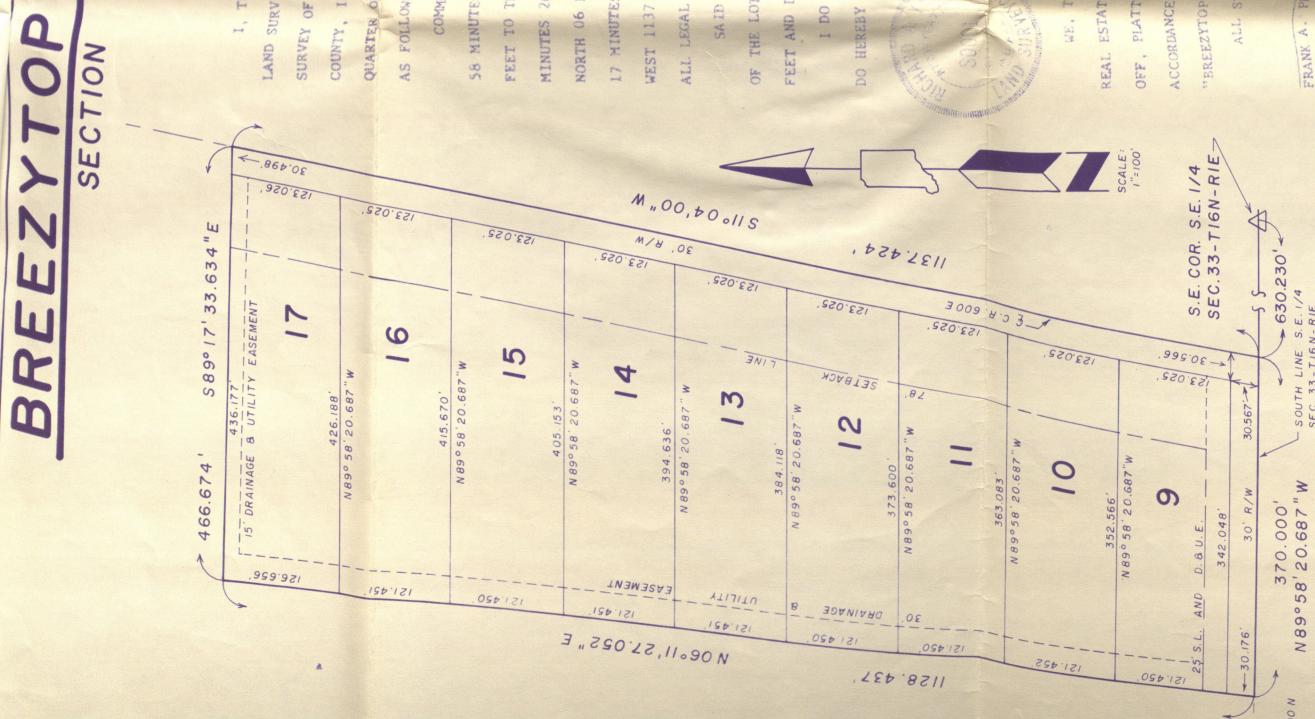

# BREEZYTOP MANOR, SECTION TWO

Washington Township, Hendricks County, Ind.

I, Stanley M. Shartle, a Registered Land Surveyor within the State of Indiana, do hereby certify that the following description and the accompanying plat of survey of the Amended Plat of Breezytop Manor, Section Two, are true and represent a subdivision of a part of the South Half of the Southeast Quarter of Section 33, Township 16 North, Range 1 East, Hendricks County, Indiana, described as follows: Beginning at a pipe on the south line of said section North 89 degrees 54 minutes 33 seconds East 1676.29 feet from an iron pin at the southwest corner of said half-quarter section, which beginning point is South 89 degrees 54 minutes 33 seconds West 957.47 feet from a steel post at the southeast corner of said section; thence North 89 degrees 54 minutes 33 seconds East along said south line 330.00 feet to the center line of County Road 600 East; thence North 11 degrees 04 minutes 00 seconds East along said center line 1141.29 feet; thence North 89 degrees 59 minutes 10 seconds West 351.20 feet; thence South 10 degrees 00 minutes 48 seconds West 1138.01 feet to the point of beginning; containing 8.76 acres, more or less. Subject to all legal highways, rights of way, and easements.

This survey and plat amends the original plat of Breezytop Manor, Section Two, which was recorded May 28, 1975, in Plat Book 9, page 36, in the Office of the Recorder of Hendricks County, Indiana. Said subdivision consists of 9 lots numbered consecutively from 9 to 17, both inclusive. The location and dimensions of said lots and the location and widths of the road rights of way are indicated on the accompanying plat in figures denoting U.S. Survey feet and decimal fractions thereof.