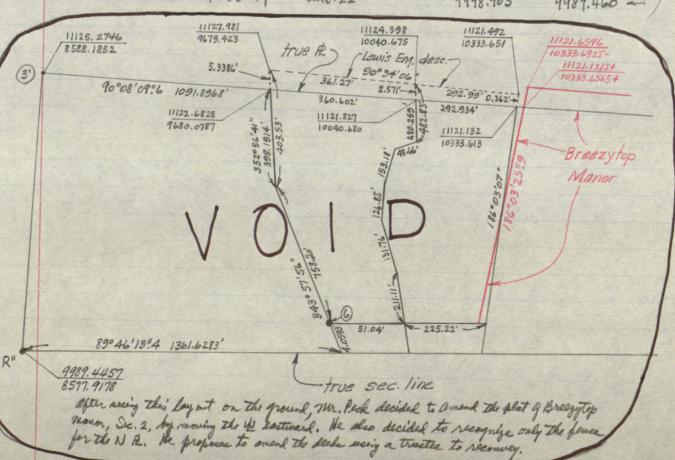

### The Amended Plat of

# BREEZYTOP MANOR, SECTION TWO

Washington Township, Hendricks County, Ind.

I, Stanley M. Shartle, a Registered Land Surveyor within the State of Indiana, do hereby certify that the following description and the accompanying plat of survey of the Amended Plat of Breezytop Manor, Section Two, are true and represent a subdivision of a part of the South Half of the Southeast Quarter of Section 33, Township 16 North, Range 1 East, Hendricks County, Indiana, described as follows: Beginning at a pipe on the south line of said section North 89 degrees 54 minutes 33 seconds East 1676.29 feet from an iron pin at the southwest corner of said half-quarter section, which beginning point is South 89 degrees 54 minutes 33 seconds West 957.47 feet from a steel post at the southeast corner of said section; thence North 89 degrees 54 minutes 33 seconds East along said south line 330.00 feet to the center line of County Road 600 East; thence North 11 degrees 04 minutes 00 seconds East along said center line 1141.29 feet; thence North 89 degrees 59 minutes 10 seconds West 351.20 feet; thence South 10 degrees 00 minutes 48 seconds West 1138.01 feet to the point of beginning; containing 8.76 acres, more or less. Subject to all legal highways, rights of way, and easements.

This survey and plat amends the original plat of Breezytop Manor, Section Two, which was recorded May 28, 1975, in Plat Book 9, page 36, in the Office of the Recorder of Hendricks County, Indiana. Said subdivision consists of 9 lots numbered consecutively from 9 to 17, both inclusive. The location and dimensions of said lots and the location and widths of the road rights of way are indicated on the accompanying plat in figures denoting U.S. Survey feet and decimal fractions thereof.

# COMPUTATIONS

Survey for

Mr. Frank A. Peck

| notice: On June 18, 1979, mr. Pack advised he wished only           |
|---------------------------------------------------------------------|
| to revise the Velikan tract and Breezitep Manor, Section Two.       |
| Therefore, work on the tracts marked 31.25 ocres and 5.55 acres     |
| is resid. also, the searings on the Startle septem on page 1 thru 6 |
| ore voil and will have to be changed back to the Lawis system.      |
|                                                                     |
|                                                                     |
|                                                                     |
|                                                                     |
|                                                                     |
|                                                                     |
|                                                                     |
|                                                                     |
|                                                                     |
|                                                                     |
|                                                                     |
|                                                                     |
|                                                                     |