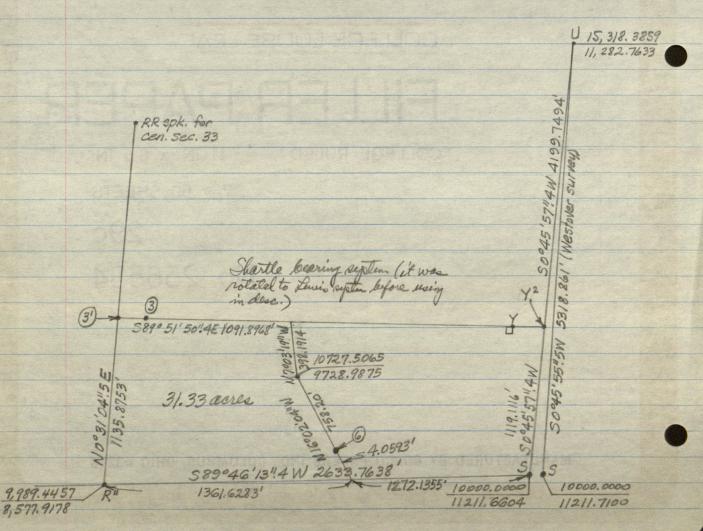

A part of the South Half of the Southeast Quarter of Section 33, Township 16 North, Range 1 East, Hendricks County, Indiana, described as follows: Beginning on the south line of said section North 89 degrees 54 minutes 33 seconds East 1361.63 feet from an iron pin at the southwest corner of said half-quarter section: thence North 89 degrees 54 minutes 33 seconds East along said south line 50.13 feet to a point South 89 degrees 54 minutes 33 seconds West 1222.00 feet from a steel post at the southeast corner of said section; thence North 3 degrees 01 minute 41 seconds West 214.92 feet; thence North 5 degrees 54 minutes 41 seconds West 131.76 feet; thence North 0 degrees 42 minutes 39 seconds East 126.85 feet; thence North 13 degrees 10 minutes 39 seconds East 153.18 feet; thence North 59 degrees 31 minutes 56 seconds East 48.66 feet; thence North 0 degrees 01 minute 39 seconds East 474.86 feet to an old fence; thence North 89 degrees 51 minutes 40 seconds West along said fence 359.83 feet; thence South 6 degrees 54 minutes 59 seconds East 391.88 feet; thence South 15 degrees 53 minutes 44 seconds East 758.20 feet to an iron pin; thence continuing South 15 degrees 53 minutes 44 seconds East 4.06 feet to the point of beginning; containing 5.55 acres, more or less. Subject to all legal highways, rights of way, and easements.

Given under my hand and seal this 18th day of June 1979:

No. 3431
STATE OF

Stanley M. Shartle, Registered Land Surveyor No. 3431, State of Indiana

DRR - N 9 24 50.5E DY = N 28° 28' 52.5 E

DRR=N 9 24 50.5 E D(9)=N89 51 25.5W

N 15 53 44 W Lewis N 16 02 04 W Shartle

D RR N9º24'50"5E 1132.355" 11117.0310 10800,3365 DY N28°28'52"5E 1273, 185" 11/19.02/9 11222.2652 N89° 51' 25"5 W 30.44' D(9) 10584,6801 N89°51' 50.4 W 2632.1733 N 890 51' 50'.4 E N 89051'50".4 W 1135.8753" NOº31'04!5E . 11/25.2746 8588.1852 NO°45'57"4E 1119.1116 11119,0116 11226.6205 S89°51'50".4E 2638.4427