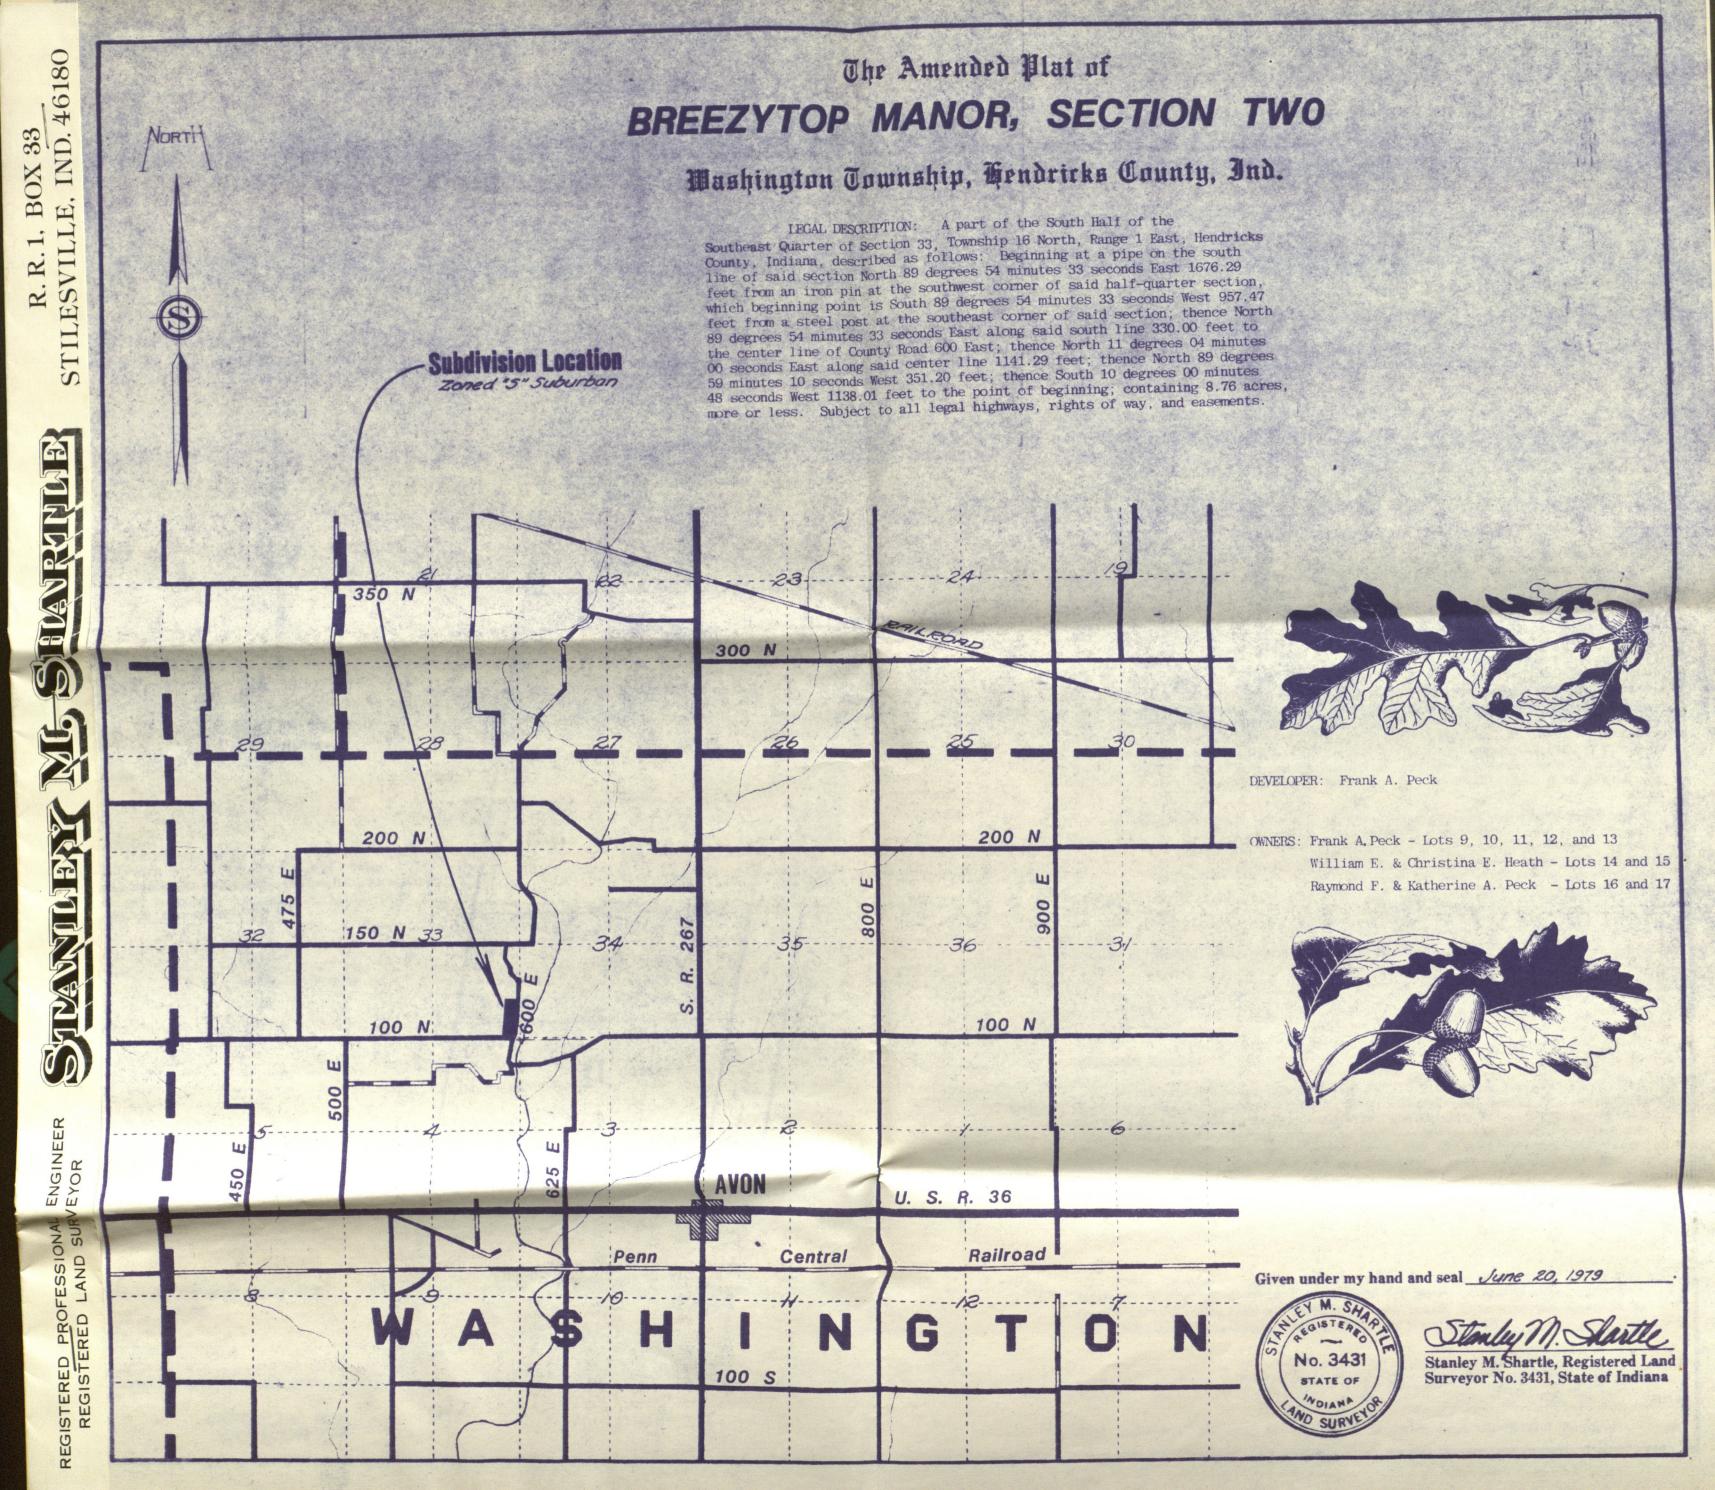

### The Amended Plat of

# BREEZYTOP MANOR, SECTION TWO

Washington Township, Hendricks County, Ind.

I, Stanley M. Shartle, a Registered Land Surveyor within the State of Indiana, do hereby certify that the following description and the accompanying plat of survey of the Amended Plat of Breezytop Manor, Section Two, are true and represent a subdivision of a part of the South Half of the Southeast Quarter of Section 33, Township 16 North, Range 1 East, Hendricks County, Indiana, described as follows: Beginning at a pipe on the south line of said section North 89 degrees 54 minutes 33 seconds East 1676.29 feet from an iron pin at the southwest corner of said half-quarter section, which beginning point is South 89 degrees 54 minutes 33 seconds West 957.47 feet from a steel post at the southeast corner of said section; thence North 89 degrees 54 minutes 33 seconds East along said south line 330.00 feet to the center line of County Road 600 East; thence North 11 degrees 04 minutes 00 seconds East along said center line 1141.29 feet; thence North 89 degrees 59 minutes 10 seconds West 351.20 feet; thence South 10 degrees 00 minutes 48 seconds West 1138.01 feet to the point of beginning; containing 8.76 acres, more or less. Subject to all legal highways, rights of way, and easements.

This survey and plat amends the original plat of Breezytop Manor, Section Two, which was recorded May 28, 1975, in Plat Book 9, page 36, in the Office of the Recorder of Hendricks County, Indiana. Said subdivision consists of 9 lots numbered consecutively from 9 to 17, both inclusive. The location and dimensions of said lots and the location and widths of the road rights of way are indicated on the accompanying plat in figures denoting U.S. Survey feet and decimal fractions thereof.

Given under my hand and seal this 20th day of June 1979:

seals this

Stanley M. Shartle, Registered Land Surveyor No. 3431, State of Indiana

The undersigned, Frank A. Peck, an unmarried adult, as owner of Lots 9, 10, 11, 12, and 13; William E. Heath and Christina E. Heath, husband and wife, as owners of Lots 14 and 15; and Raymond F. Peck and Katherine A. Peck, husband and wife, as owners of Lots 16 and 17; they being all of the owners and proprietors of the land in the original plat of Breezytop Manor, Section Two, and in this amended plat, and by reason thereof being the only interested parties, do hereby certify that they have laid out, platted, and subdivided, and do hereby lay out, plat, and subdivide the above-described 8.76 acres into lots and roads in accordance with the accompanying plat. They further certify that the road rights of way shown on said plat which have not been dedicated heretofore are hereby dedicated to the public, and that the restrictive covenants for the original plat of Breezytop Manor, Section Two, as recorded in Miscellaneous Record 62, pages 353 and 354, in the aforesaid Recorder's Office, shall continue to operate, be in force for, and apply to this amended plat. Henceforth this subdivision shall be known as THE AMENDED PLAT OF BREEZYTOP MANOR, SECTION TWO.