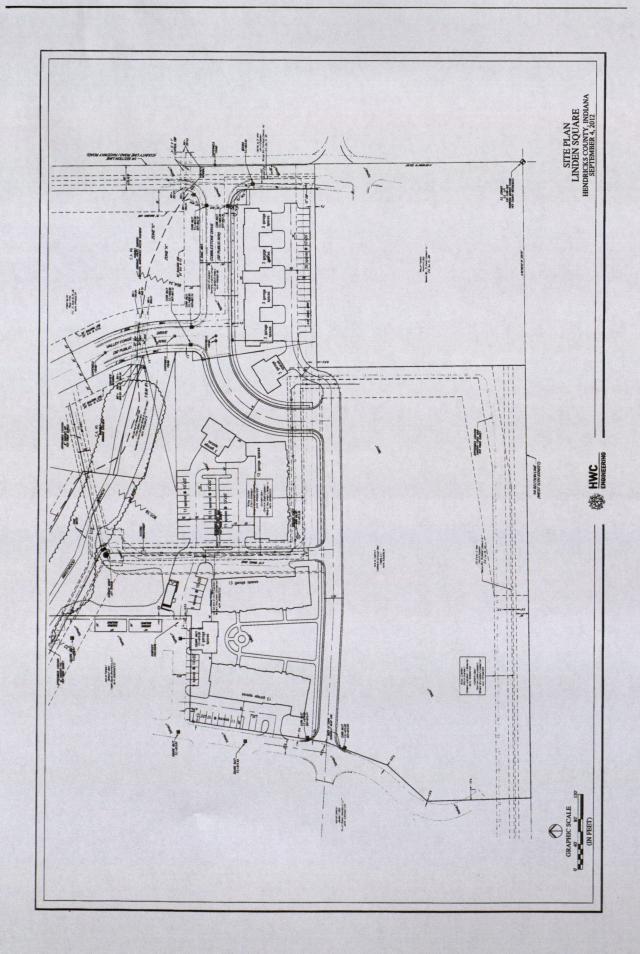

Linden Square |

weaver sherman design architects and land planners

JC HART

Site Plan

RECEIVED

HENDRICKS COUNTY PLANNING & BUILDING DEPARTMENT

HWC ENGINEERING

weaver sherman design architects and land planners

This is an amendment to the original Planned Unit Development (PUD) rezone petition that was approved February 18, 1997 to expand the multi-family into a portion of the reserved commercial area. Currently, there are 10.45 acres designated under the PUD for commercial development along County Road 100 North. This request would reduce the commercial area in half (and alter the original mixed use concept of the project) by expanding the multi-family portion of the project to accommodate 75 additional units on 5.7 acres. The additional housing would consist of approximately 60 apartment units and 15 town home units. The commercially designated portion of the PUD has been in place since 1997 with no development activity occurring on the site. The applicant has stated in the Letter of Intent that the commercially designated area under consideration is better suited for multi-family residential because it is a less intense use and will create a buffer between the existing single family residences to the north and the still undeveloped commercial area to the south.

This zoning amendment deals strictly with the change of use of the property. If the rezoning is approved, the applicant will be required to obtain plat and development plan review approval addressing streets, parking, lighting, signage, and landscaping. The building architecture is proposed to match the existing units with additional enhancements. The existing architecture of the buildings complies with the 2008 zoning ordinance design standards.