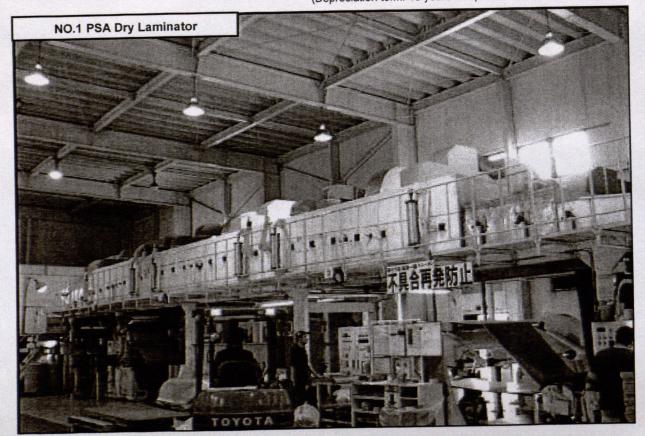

#### **Equipment List**

" Exhibit "

| #  | Category          | Equipment Name                                              | Company                                 | From         | Cost              |
|----|-------------------|-------------------------------------------------------------|-----------------------------------------|--------------|-------------------|
| -  |                   |                                                             |                                         | Taiwan       | 650,000           |
| 1  | PSA<br>Coating    | Coating Lamination Plant                                    |                                         | Taiwan       | 16,500            |
| 2  |                   | 2HP Hydraulic mixer                                         | 1                                       | Taiwan       | 4,500             |
| 3  |                   | Compact heating water mill                                  |                                         | Taiwan       | 2,150             |
| 4  |                   | 2HP Hydrau Delivery Pump                                    |                                         | Taiwan       | 23,200            |
| 5  |                   | Packing & Loading                                           | Megtec Systems                          | USA          | 300,000           |
| 6  |                   | Carbon Adsorption system                                    | INTEGREC Systems                        | 00/-         | 996,350           |
| S  | ubtotal           |                                                             |                                         |              |                   |
| 7  |                   | High precision automatic cutting machine (APL500 550X650)   |                                         | -            | 97,000            |
|    |                   | High precision automatic cutting machine (APL500 600X1000)  |                                         |              | 130,000           |
| 8  |                   | High precision automatic cutting machine (APL500SP 550X650) | TRURAN Machinery                        | -            | 150,000           |
| 10 |                   | Tension Control Servo                                       |                                         | Taiwan       | 13,793            |
| 11 | Die-cut           | Precision Hydraulic Auto Feeding Cutting Machine (CSS-806)  |                                         |              | 50,000            |
| 12 | Kiss-cut          | Hydraulic Swing Arm Cutting Press                           | (1) (1) (1) (1) (1) (1) (1) (1) (1) (1) |              | 32.900            |
| 13 |                   | Automatic Fabric Spreader                                   | NEW SHENG LING                          |              | 104,000           |
| 14 |                   | HEAVY DUTY HORIZONTAL SLITTING MACHINE                      | Sunkist Chemical Machinery              |              |                   |
| 15 |                   | SEMI-AUTO VERTICAL CUTTING MACHINE                          |                                         |              | 26,900<br>610,593 |
|    | Subtotal          |                                                             |                                         |              |                   |
| 16 |                   | Thermostatic Oven                                           |                                         |              | 7,000             |
| 17 | Testing           | Compression and Tensile Testing Machine                     | Unspecified                             | USA          | 5,000             |
| 18 | Device            | Air Permeability                                            |                                         | 00/1         | 5,000             |
| 19 | Device            | Ball Tack Tester                                            |                                         |              | 3,00              |
|    | Subtotal          | Dan Patrick                                                 |                                         |              | 20,00             |
|    | oubtota:          | Packing Shipping                                            |                                         |              | 75,00             |
| 20 |                   | Ocean freight                                               | TITS                                    |              | 51,00             |
| 21 | Installation      |                                                             |                                         |              | 83,00             |
| 22 | Installation      | Duty and others                                             |                                         |              | 100,00            |
| 23 |                   | Installation                                                | ITS                                     | 1            | 239,00            |
| 24 | Installation      |                                                             |                                         |              | 548,00            |
|    |                   |                                                             |                                         |              | 2,174,94          |
|    | <b>Grand Tota</b> |                                                             | ation torm: 15 years / Deprecia         | tion cost: C |                   |