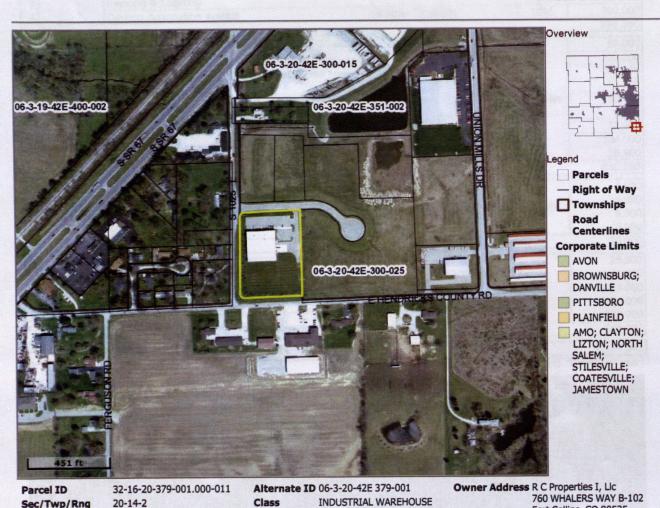

#### "EXHIBIT A"

Lot 76 Heartland Crossing Business Park, Section 1, Parts 3 & 4, containing 3.44 acres more or less (Parcel ID 32-16-20-379-001.000-011) more commonly known as 10277 Leases Corner Court, Camby, Indiana.

## Hendricks County, IN

Date Created: 3/25/2013

20-14-2

Property Address 10277 Leases Corner Ct

Camby

District

**Brief Tax Description** 

**Guilford Township** 

Lot 76 Heartland Crossing Business Park Sec 1 Parts Three And Four 3.44 Ac

3.44

(Note: Not to be used on legal documents)

Acreage

Last Data Upload: 3/23/2013 11:31:35 PM

developed by The Schneider Corporation www.schneidercorp.com